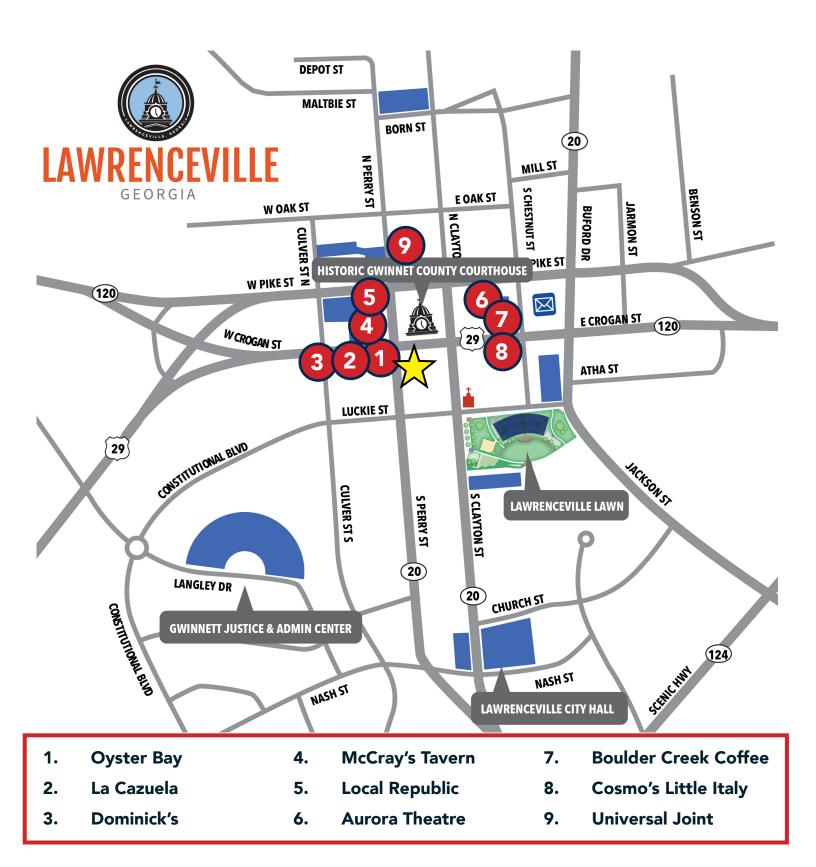

#### **PROPERTY HIGHLIGHTS**

- The available second floor office suite is as follows:
  - \* Suite 201 (191 RSF): \$500/month
  - \* Suite 202 (311 RSF): \$725/month
- The second floor office area includes a waiting area, break room/kitchenette, multiple offices and a shared restroom.
- The building is within easy walking distance to all of downtown Lawrenceville's great retail and restaurants.