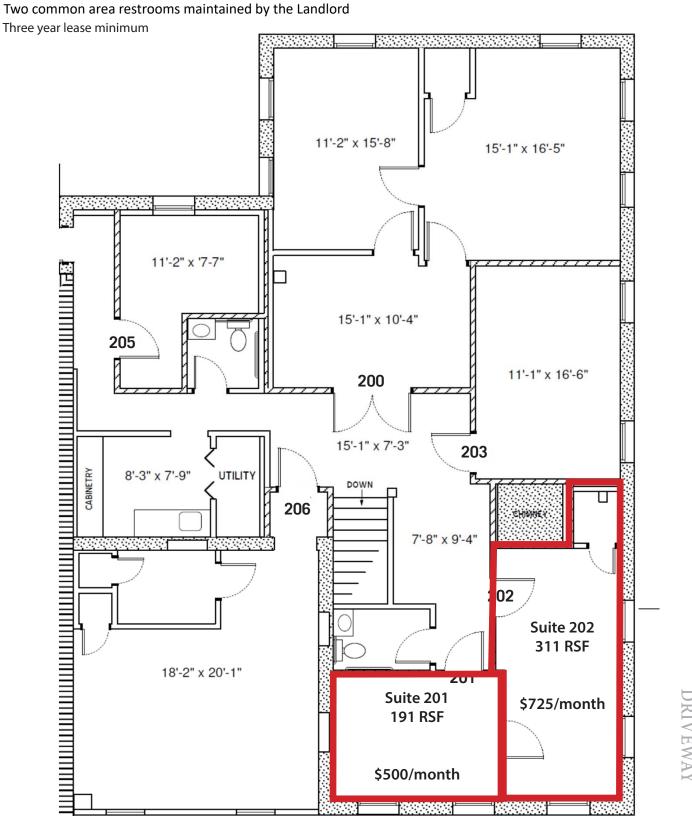

#### **PROPERTY HIGHLIGHTS**

- The available second floor office suite is as follows:
  - \* Suite 201 (191 RSF): \$500/month
  - \* Suite 202 (311 RSF): \$725/month
- The second floor office area includes a waiting area, break room/kitchenette, multiple offices and a shared restroom.
- The building is within easy walking distance to all of downtown Lawrenceville's great retail and restaurants.