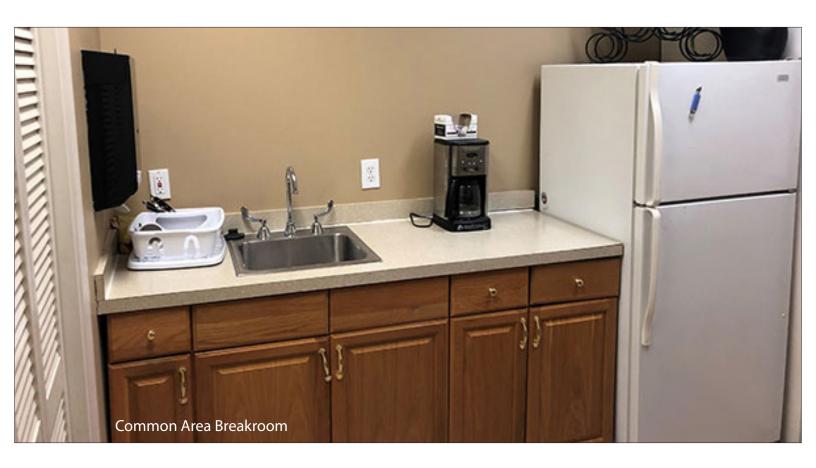

#### **PROPERTY HIGHLIGHTS**

- The available second floor office suite is as follows:
  - \* Suite 201 (191 RSF): \$500/month
  - \* Suite 202 (311 RSF): \$725/month
- The second floor office area includes a waiting area, break room/kitchenette, multiple offices and a shared restroom.
- The building is within easy walking distance to all of downtown Lawrenceville's great retail and restaurants.

### 113 S. Perry Street, Lawrenceville, GA 30046

- All rents include utilities
- Common area kitchenette w/sink maintained by the Landlord

SOUTH PERRY STREET