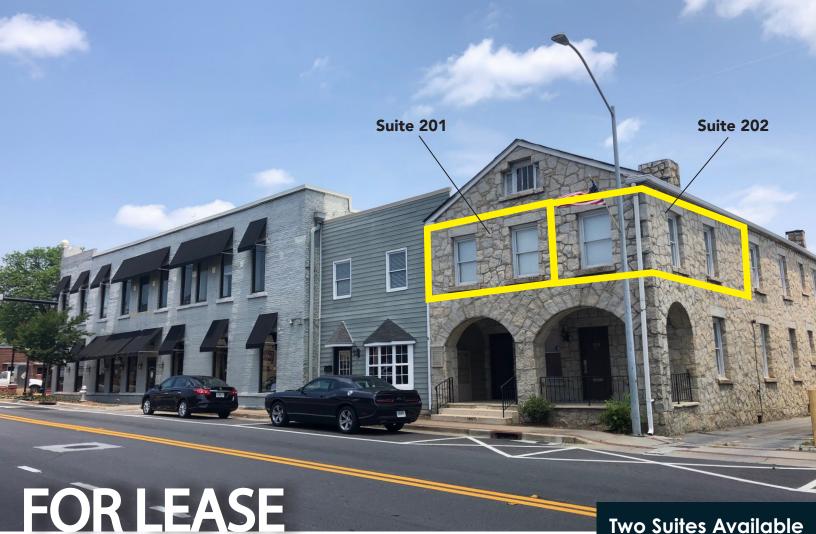

DOWNTOWN LAWRENCEVILLE SECOND FLOOR OFFICE SPACE

113 S. Perry Street, Lawrenceville, GA 30046

#### **PROPERTY HIGHLIGHTS**

- The available second floor office suite is as follows:
  - \* Suite 201 (191 RSF): \$500/month
  - \* Suite 202 (311 RSF): \$725/month
- The second floor office area includes a waiting area, break room/kitchenette, multiple offices and a shared restroom.
- The building is within easy walking distance to all of downtown Lawrenceville's great retail and restaurants.

### 113 S. Perry Street, Lawrenceville, GA 30046

- All rents include utilities
- Common area kitchenette w/sink maintained by the Landlord

SOUTH PERRY STREET