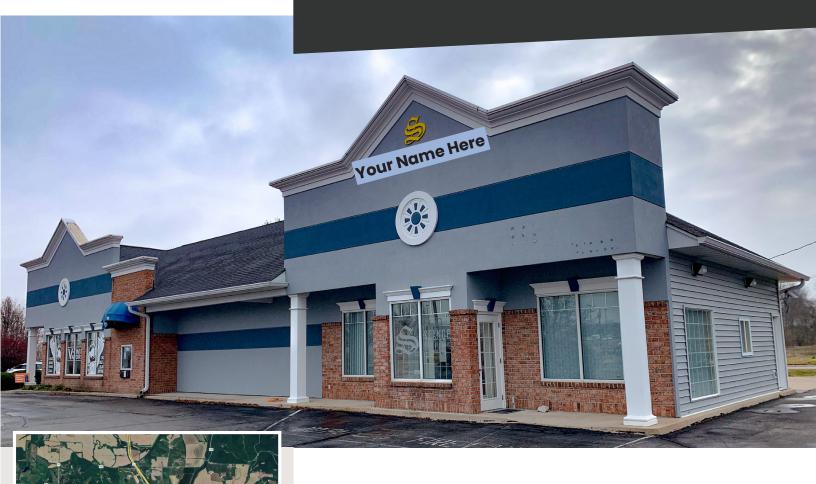

# 1,100 SF Retail/Office End Cap

20 Centerline Drive, Troy, MO 63379

## **Space Details**

- 1,100 SF Retail/Office Endcap Space Available for Lease
- · Potential for Drive-Thru
- Unusually High Parking Ratio (Over 16 Spaces per 1,000 SF)
- Great Location with Convenient Access from Hwy 47 & Hwy 61
- Easy Access via Three (3) Curb Cuts
- Located in Fast-Growing Troy, MO in Lincoln County
- Zoned C-3 Highway Commercial District in City of Troy, MO
- Estimated 2024 NNNs: \$5.72/SF