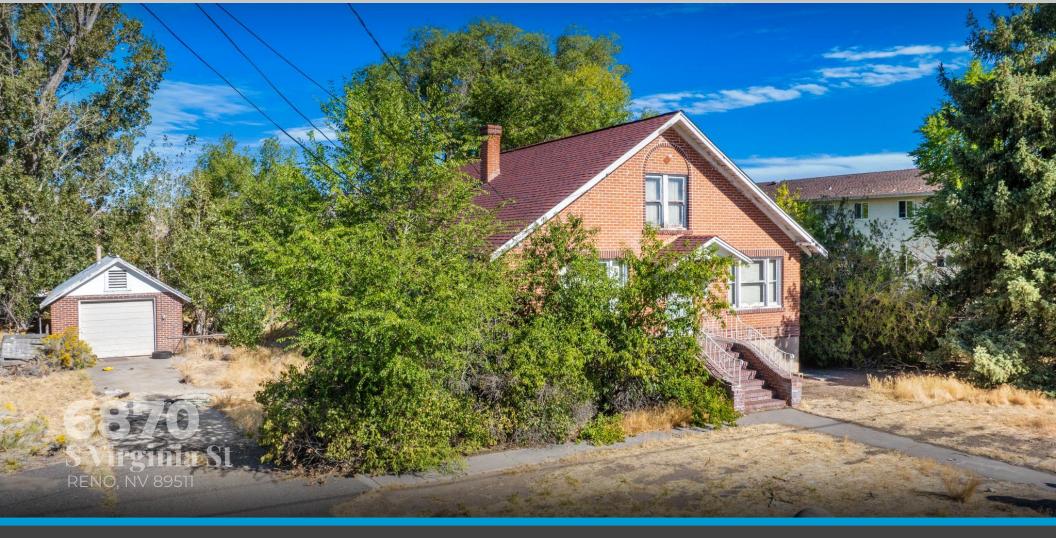

## **6870 S Virginia St** RENO, NV 89511

#### **Property Highlights**

- Approximately 280' of prime frontage on South Virginia Street, serving as an ideal opportunity for development in the Meadowood Submarket.
- Parcel is located within 1 mile radius of various, national-tenant anchored shopping centers and within a mile of Interstate 580.
- Existing 1,376 SF residential property with 1,376 SF basement and separate storage garage onsite.
- Underground storage tank and septic tank in use serving the residential property.
- Per NDOT 2023 Traffic Reports, the location has a daily traffic count of over 20,000 cars.
- See City of Reno permitted uses **HERE**.