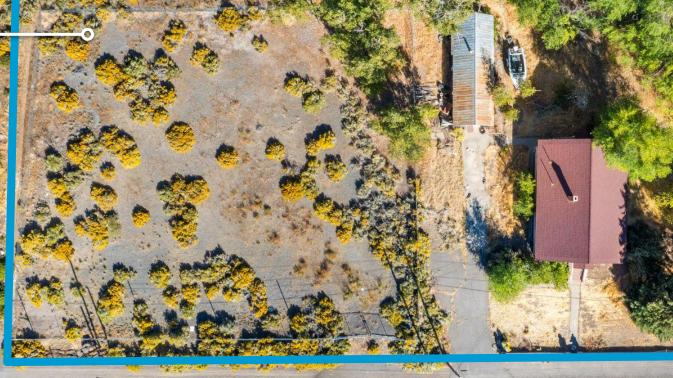

#### **Property Highlights**

- Approximately 280' of prime frontage on South Virginia Street, serving as an ideal opportunity for development in the Meadowood Submarket.
- Parcel is located within 1 mile radius of various, national-tenant anchored shopping centers and within a mile of Interstate 580.
- Existing 1,376 SF residential property with 1,376 SF basement and separate storage garage onsite.
- Underground storage tank and septic tank in use serving the residential property.
- Per NDOT 2023 Traffic Reports, the location has a daily traffic count of over 20,000 cars.
- See City of Reno permitted uses **HERE**.

APN | 025-320-04
Sale Price | \$2,070,397
Size | 1,376 SF BUILDING

1,376 SF BASEMENT
0.97 AC LAND

Year Built | 1931
Zoning | MS
MIXED-USE SUBURBAN

WHOLE FOODS MARKET

HARBO

NEIL RD

580

395