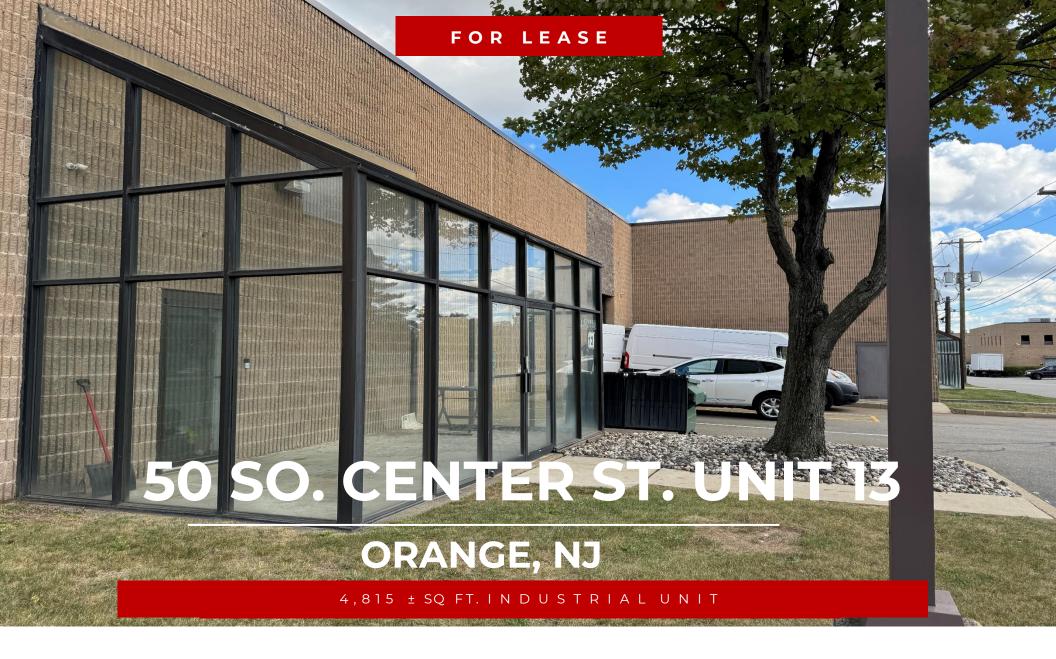

## 50 SO. CENTER ST. UNIT 13 // ORANGE, NJ

**Team Resources**, as exclusive agent, is pleased to present this 4,815 +/- sf industrial unit with convenient access to nearby highways.

| Property Description |                   |
|----------------------|-------------------|
| Available:           | 4,815 +/- sq. ft. |
| Office Space:        | 1,080 +/- sq. ft. |
| Ceiling Height:      | 22' clear         |
| Power:               | Ample             |
| Loading:             | 1 drive-in door   |
| Parking:             | Ample             |
| Asking Rental:       | \$16.95 NNN       |
| Occupancy:           | 12/1/2024         |

**Overview:** We're pleased to offer this 4,815 s.f. unit for lease within a larger industrial complex. The unit has 1 drive-in door ample power & parking as well as office space. The location is just minutes away from NYC tunnels and Newark Airport.