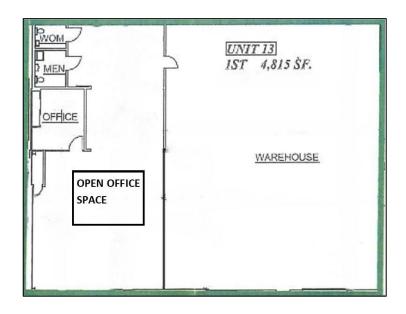

## 50 SO. CENTER ST. UNIT 13 // ORANGE, NJ

**Team Resources**, as exclusive agent, is pleased to present this 4,815 +/- sf industrial unit with convenient access to nearby highways.

| Property Description |                   |
|----------------------|-------------------|
| Available:           | 4,815 +/- sq. ft. |
| Office Space:        | 1,080 +/- sq. ft. |
| Ceiling Height:      | 22' clear         |
| Power:               | Ample             |
| Loading:             | 1 drive-in door   |
| Parking:             | Ample             |
| Asking Rental:       | \$16.95 NNN       |
| Occupancy:           | 12/1/2024         |