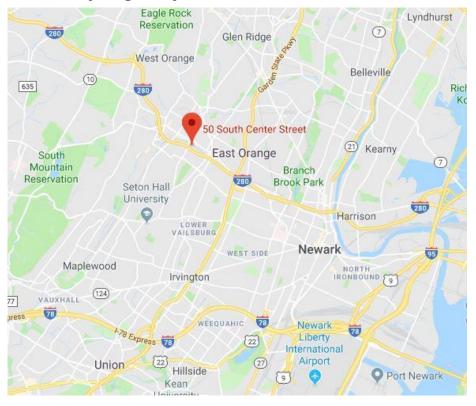

# **PROXIMITY TO KEY LOCATIONS**

Within 10 miles of NYC Tunnels & Newark Airport