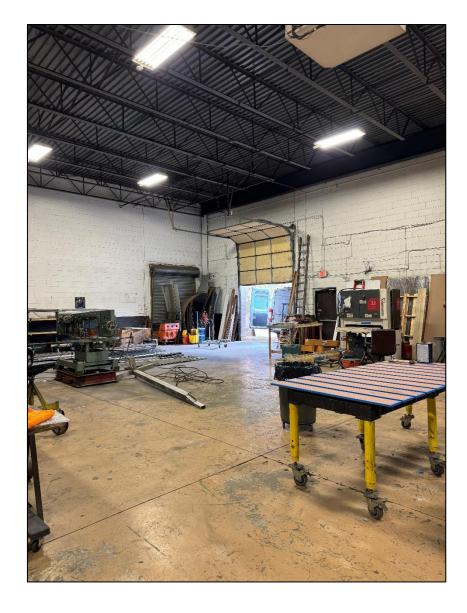

## 50 SO. CENTER ST. UNIT 13 // ORANGE, NJ

**Team Resources**, as exclusive agent, is pleased to present this 4,815 +/- sf industrial unit with convenient access to nearby highways.

| Property Description |                   |
|----------------------|-------------------|
| Available:           | 4,815 +/- sq. ft. |
| Office Space:        | 1,080 +/- sq. ft. |
| Ceiling Height:      | 22' clear         |
| Power:               | Ample             |
| Loading:             | 1 drive-in door   |
| Parking:             | Ample             |
| Asking Rental:       | \$16.95 NNN       |
| Occupancy:           | 12/1/2024         |

**Overview:** We're pleased to offer this 4,815 s.f. unit for lease within a larger industrial complex. The unit has 1 drive-in door ample power & parking as well as office space. The location is just minutes away from NYC tunnels and Newark Airport.