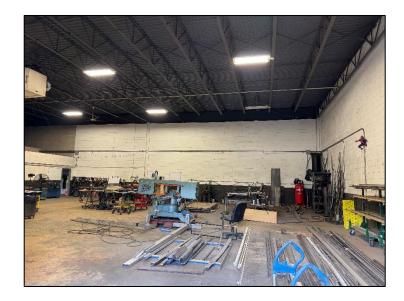

## 50 SO. CENTER ST. UNIT 13 // ORANGE, NJ

**Team Resources**, as exclusive agent, is pleased to present this 4,815 +/- sf industrial unit with convenient access to nearby highways.

| Property Description |                   |
|----------------------|-------------------|
| Available:           | 4,815 +/- sq. ft. |
| Office Space:        | 1,080 +/- sq. ft. |
| Ceiling Height:      | 22' clear         |
| Power:               | Ample             |
| Loading:             | 1 drive-in door   |
| Parking:             | Ample             |
| Asking Rental:       | \$16.95 NNN       |
| Occupancy:           | 12/1/2024         |

**Overview:** We're pleased to offer this 4,815 s.f. unit for lease within a larger industrial complex. The unit has 1 drive-in door ample power & parking as well as office space. The location is just minutes away from NYC tunnels and Newark Airport.