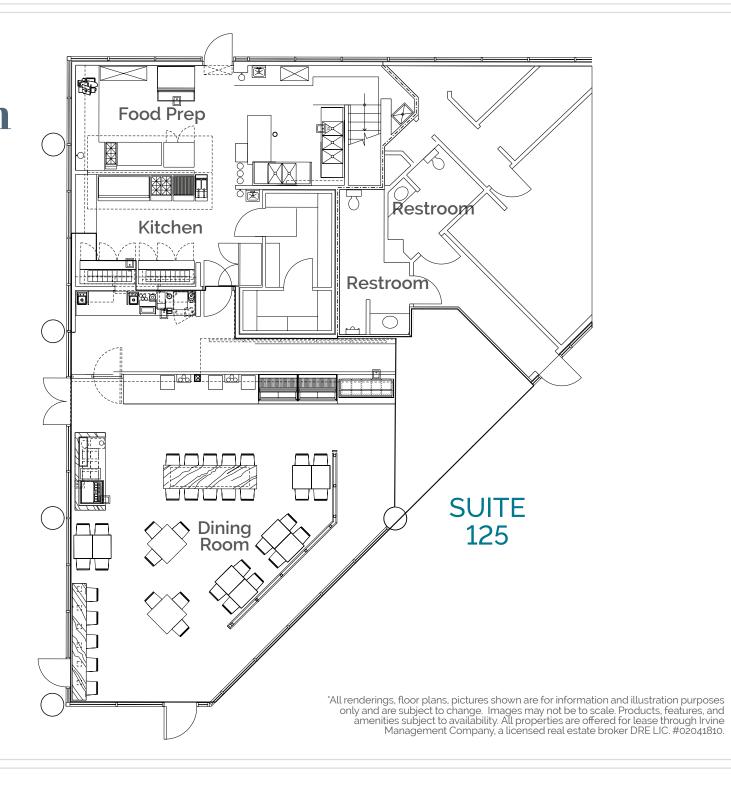

## Café Floor Plan

4

Restaurant Equipment Available For Use

### SPACE DETAILS

- 66 indoor capacity
- Prominent lobby visibility on ground floor of building
- Restaurant equipment available for use
- Abundant on-site parking in adjacent parking structure