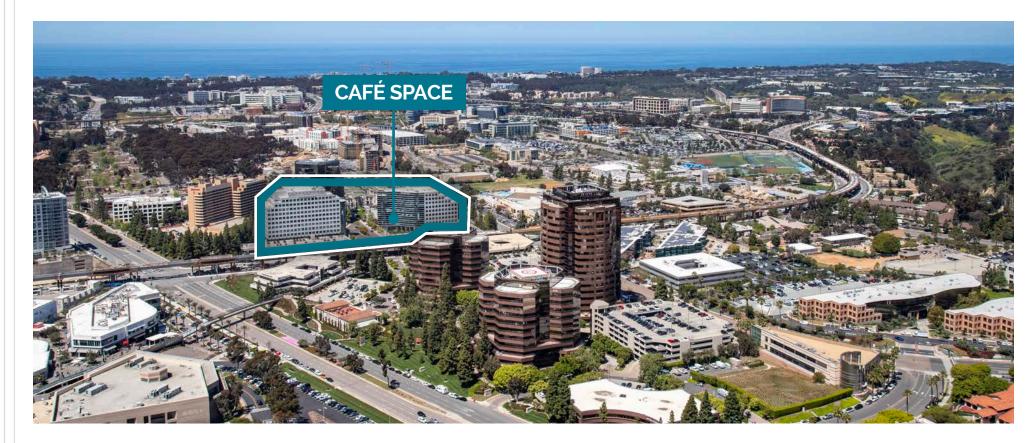

LAJOLLA SQUARE 4250 EXECUTIVE SQUARE, SUITE 125 LA JOLLA, CA

## La Jolla Square 4250 Executive Square La Jolla, CA

### PROPERTY INFORMATION

- Cafe Space: ± 3,835 SF ground floor suite
  Built-out restaurant with a type 1 hood
- Located within La Jolla Square in the heart of La Jolla UTC 550,000 SF premier workplace
   Approx. 600 - 1,500 daytime population
- Directly across from Westfield UTC