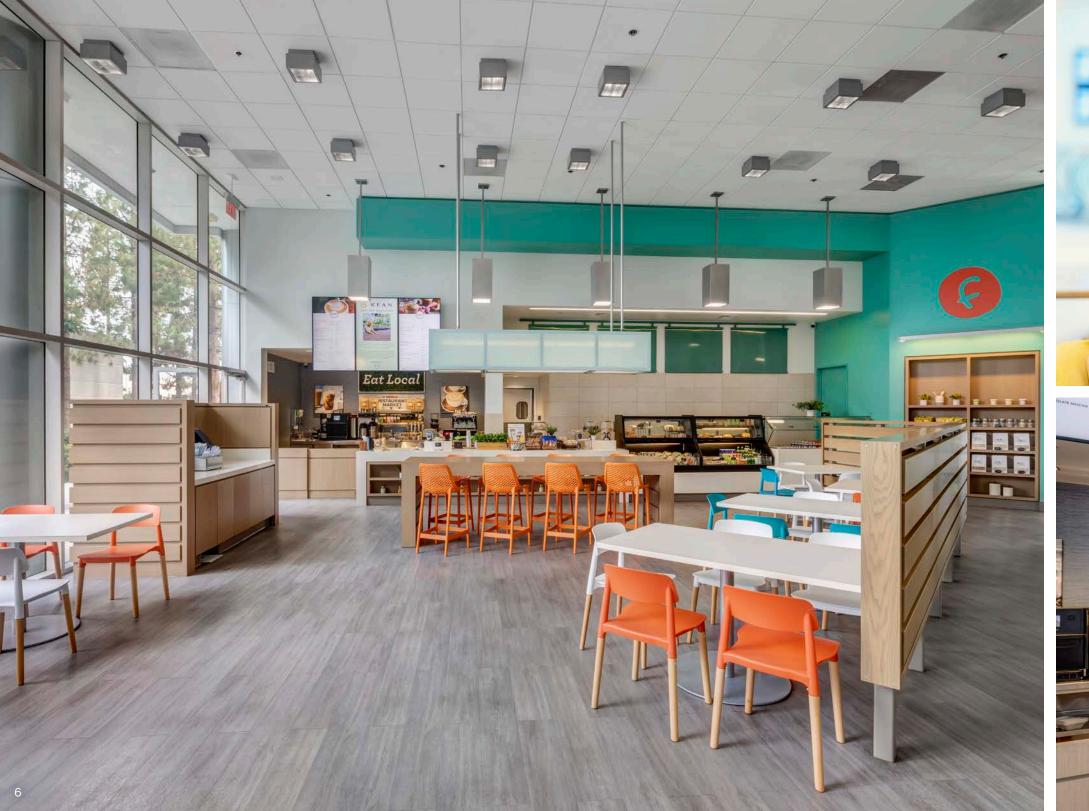

### PROPERTY INFORMATION

- Cafe Space: ± 3,835 SF ground floor suite
  Built-out restaurant with a type 1 hood
- Located within La Jolla Square in the heart of La Jolla UTC 550,000 SF premier workplace
   Approx. 600 - 1,500 daytime population
- Directly across from Westfield UTC

### SPACE DETAILS

- 66 indoor capacity
- Prominent lobby visibility on ground floor of building
- Restaurant equipment available for use
- Abundant on-site parking in adjacent parking structure

## Café Floor Plan

4

Restaurant Equipment Available For Use