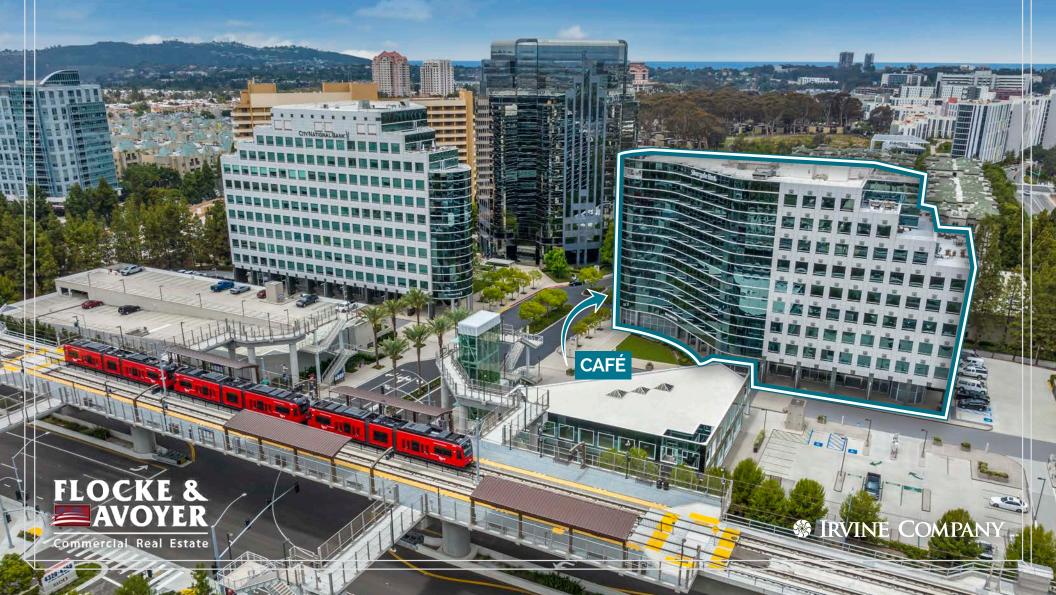

LAJOLLA SQUARE 4250 EXECUTIVE SQUARE, SUITE 125 LA JOLLA, CA

## La Jolla Square 4250 Executive Square La Jolla, CA

### PROPERTY INFORMATION

- Cafe Space: ± 3,835 SF ground floor suite
  Built-out restaurant with a type 1 hood
- Located within La Jolla Square in the heart of La Jolla UTC 550,000 SF premier workplace
   Approx. 600 - 1,500 daytime population
- Directly across from Westfield UTC