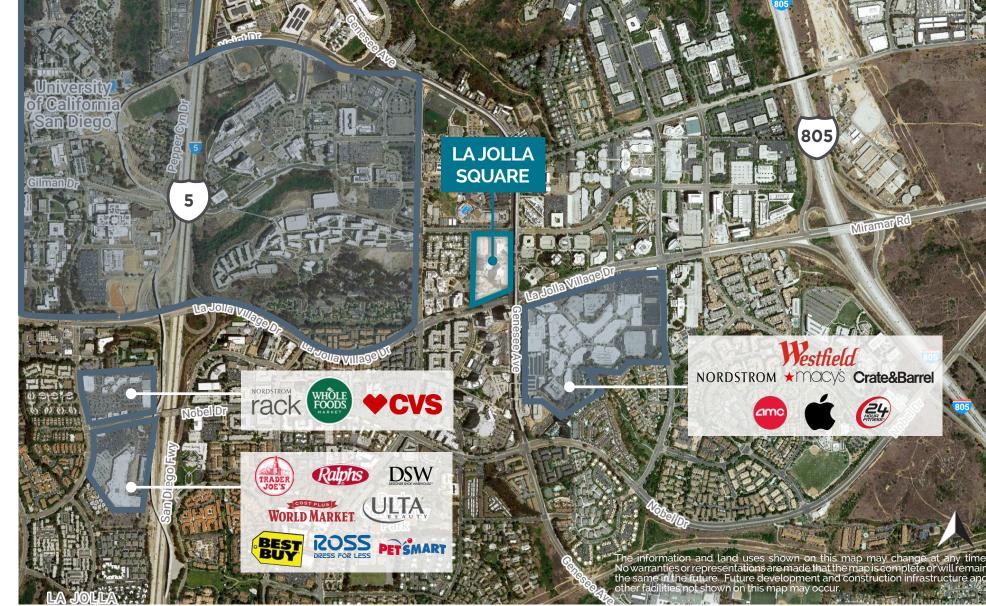

T
- Easy access to the 5, 805, 52, and 56 Freeways
- · Adjacent to new mid-coast trolley for travel downtown without the traffic

### SPACE DETAILS

- 66 indoor capacity
- Prominent lobby visibility on ground floor of building
- Restaurant equipment available for use
- Abundant on-site parking in adjacent parking structure



## Site Plan



## Café Floor Plan



4





Restaurant Equipment Available For Use



# Demographics





#### **TRAFFIC COUNTS**

Cars Per Day

Genesee Ave.: ±18,863 Executive Dr.: ±4,260



#### **AVERAGE HHI\***

**1 Mile**: \$80,551

**3 Miles:** \$120,030 **5 Miles:** \$141,631



### **POPULATION**

**1 Mile**: 33,919

**3 Miles**: 91,125 **5 Miles**: 221,296



#### DAYTIME POPULATION

**1 Mile**: 46,822

3 Miles: 157,020 5 Miles: 292,029

### Area Retailers



8



#### **BRAD WILLIAMS**

Sr. Vice President bwilliams@flockeavoyer.com 858.875.4668 Lic. 018002468





© 2023 Flocke & Avoyer Commercial Real Estate and Irvine Management Company. All rights reserved. This information has been obtained from sources believed reliable, but Flocke & Avoyer and Irvine Management Company make no representation or warranty as to the accuracy or completeness of such data and it should be independently verified by prospective tenants. You should conduct a careful, independent investigation of the property and verify all information. Any reliance on this information is solely at your own risk. Flocke & Avoyer and the Flocke & Avoyer logo are service marks of Flocke & Avoyer. Commercial Real Estate. All other marks displayed on this document are the property