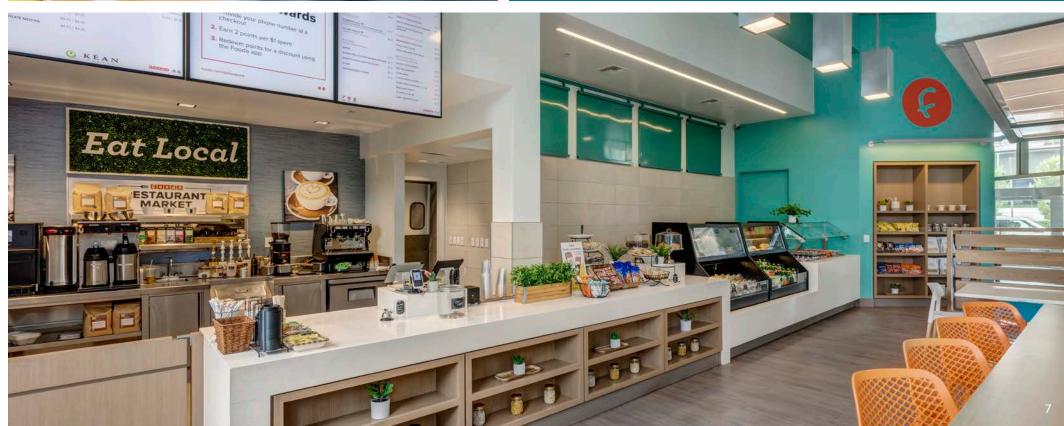

### PROPERTY INFORMATION

- Cafe Space: ± 3,835 SF ground floor suite
  Built-out restaurant with a type 1 hood
- Located within La Jolla Square in the heart of La Jolla UTC 550,000 SF premier workplace
   Approx. 600 - 1,500 daytime population
- Directly across from Westfield UTC

### SPACE DETAILS

- 66 indoor capacity
- Prominent lobby visibility on ground floor of building
- Restaurant equipment available for use
- Abundant on-site parking in adjacent parking structure