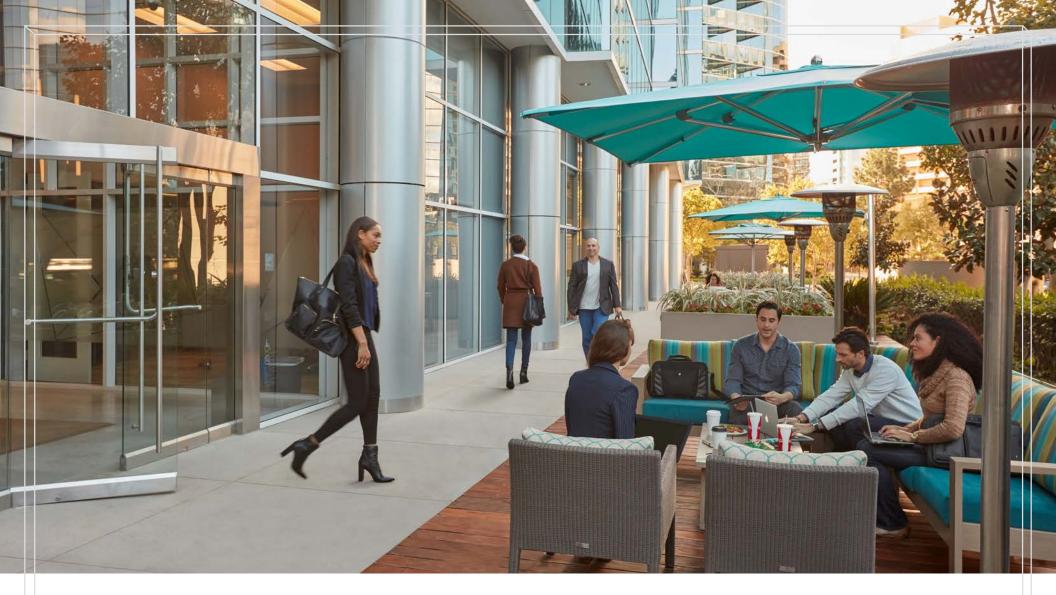

### PROPERTY INFORMATION

- Cafe Space: ± 3,835 SF ground floor suite
  Built-out restaurant with a type 1 hood
- Located within La Jolla Square in the heart of La Jolla UTC 550,000 SF premier workplace
   Approx. 600 - 1,500 daytime population
- Directly across from Westfield UTC

### SPACE DETAILS

- 66 indoor capacity
- Prominent lobby visibility on ground floor of building
- Restaurant equipment available for use
- Abundant on-site parking in adjacent parking structure