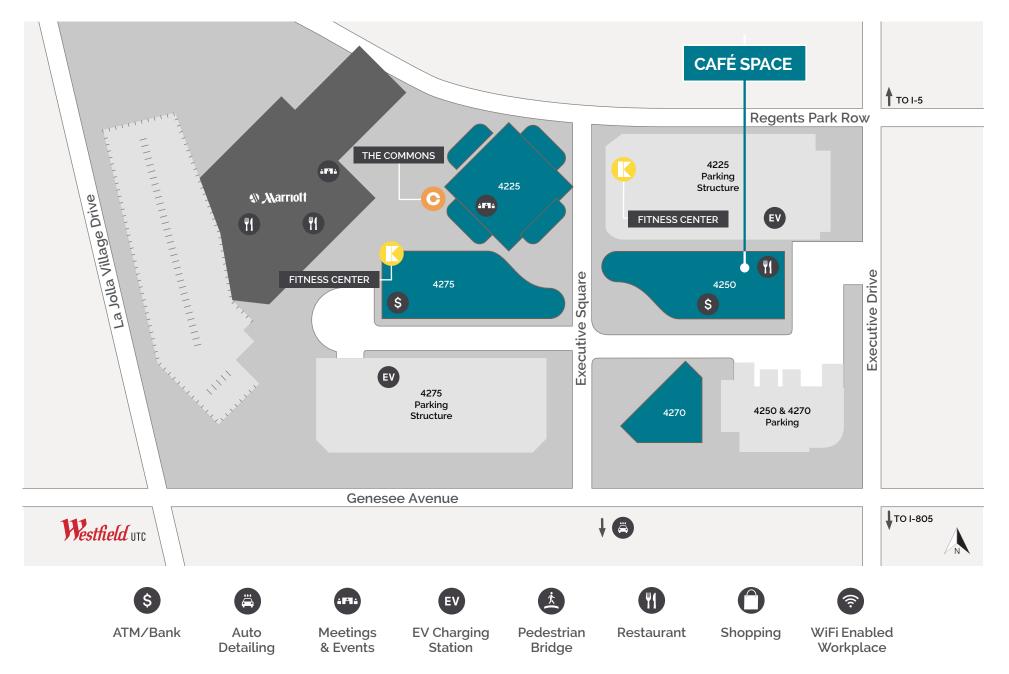

## Site Plan

### SPACE DETAILS

- 66 indoor capacity
- Prominent lobby visibility on ground floor of building
- Restaurant equipment available for use
- Abundant on-site parking in adjacent parking structure