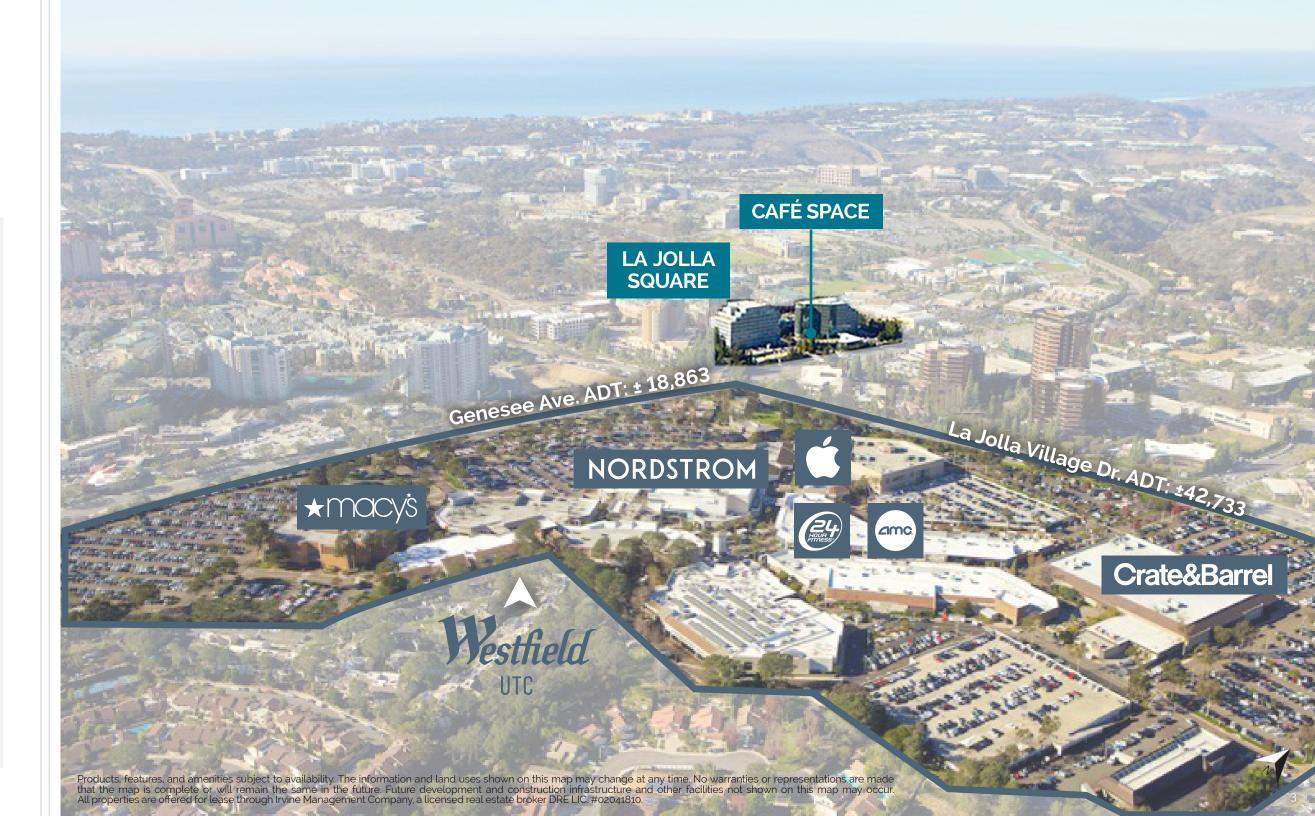

1M SF open-air shopping, dining and entertainment destination

Anchor retailers include Nordstrom, Macy's, Apple Store, 24 Hour Fitness Super Sport and AMC Theatres

### AREA HIGHLIGHTS

- Located on the highly trafficked Genesee Ave. with ±18,863 ADT
- Easy access to the 5, 805, 52, and 56 Freeways
- · Adjacent to new mid-coast trolley for travel downtown without the traffic

### Area Retailers

8