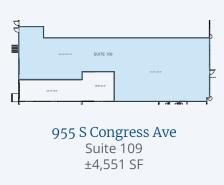

# For Lease

955-975 S Congress Avenue Delray Beach, FL



#### **Scott Weprin**

Executive Vice President +1 561 239 9386 scott.weprin@colliers.com

#### Michael Falk SIOR CCIM

Executive Vice President +1 561 662 2624 michael.falk@colliers.com Colliers International Florida, LLC 901 Northpoint Pkwy, #109 West Palm Beach, FL 33407 P: +1 561 478 6400



## For Lease

955-975 S Congress Avenue

## **Delray Commercial Centre**

Delray Commercial Centre is strategically located on S Congress Avenue with I-95 frontage and is offering move-in ready space. This property is well maintained and offers ample parking.

Floor Plans **Location Aerial** 





975 S Congress Ave Suite 111-112 ±11,200 SF



### Site Highlights





Showroom





**Ample Parking** 



Maintained



**S** Congress Ave & I-95 Frontage

This document has been prepared by Colliers for advertising and general information only. Colliers makes no guarantees, representations or warranties of any kind, expressed or implied, regarding the information including, but not limited to, warranties of content, accuracy and reliability. Any interested party should undertake their own inquiries as to the accuracy of the information. Colliers excludes unequivocally all inferred or implied terms, conditions and warranties arising out of this document and excludes all liability for loss and damages arising there from. This publication is the copyrighted property of Colliers and /or