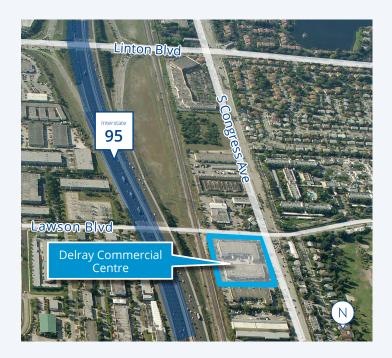

## **Delray Commercial Centre**

Delray Commercial Centre is strategically located on S Congress Avenue with I-95 frontage and is offering move-in ready space. This property is well maintained and offers ample parking.

Floor Plans **Location Aerial** 

975 S Congress Ave Suite 111-112 ±11,200 SF