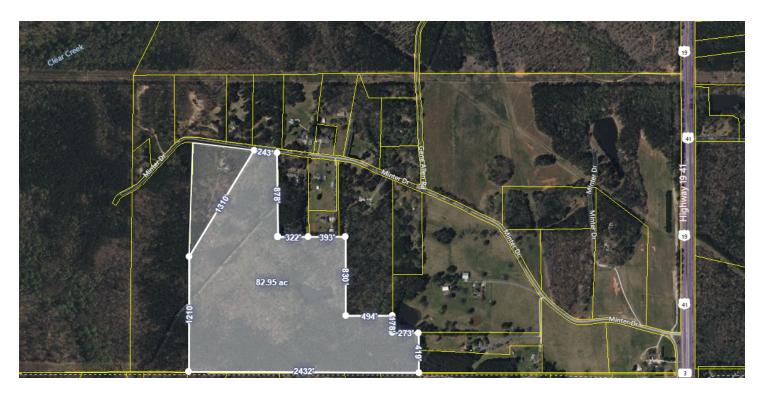

#### **PROPERTY DESCRIPTION**

These two tracts of land are located in Hampton GA in Henry County and together estimated 82.44 acres. the current zoning is Single Family residential. Both property together has 901 Feet frontage on Minter Dr. Minter Dr is currently a dead end rd and is not paved. it is about .8 mile to Highway 1941 that is a 4 lane paved state highway.

These two parcels are relatively flat and heavily wooded, have access to Electricity, no public water and no Sewer.

#### OFFERING SUMMARY

| Sale Price:       | \$413,100 - \$2,060,100      |          |             |  |
|-------------------|------------------------------|----------|-------------|--|
| Lot Size:         |                              |          | 82.44 Acres |  |
| Zoning:           |                              |          | Residential |  |
| APN:              | : 010-01014000, 010-01015000 |          |             |  |
|                   |                              |          |             |  |
| DEMOGRAPHICS      | 1 MILE                       | 3 MILES  | 5 MILES     |  |
| Total Households  | 234                          | 3,662    | 9,718       |  |
| Total Population  | 565                          | 9,220    | 25,509      |  |
| Average HH Income | \$54,242                     | \$60,073 | \$66,098    |  |

#### **PROPERTY INFORMATION**

| Property Type    | Land                       |
|------------------|----------------------------|
| Property Subtype | Residential                |
| Zoning           | Residential                |
| Lot Size         | 82.44 Acres                |
| APN #            | 010-01014000, 010-01015000 |