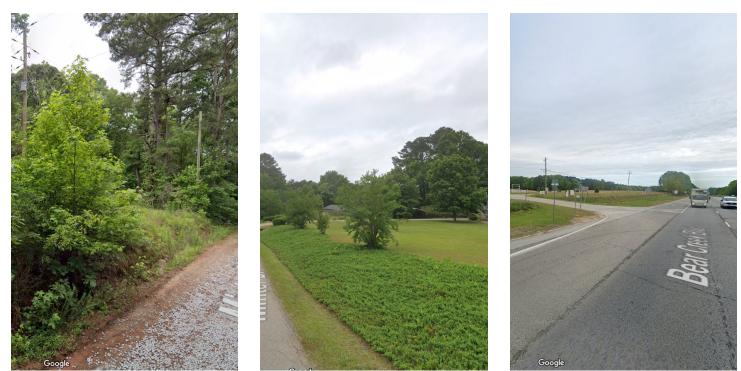

#### **PROPERTY DESCRIPTION**

These two tracts of land are located in Hampton GA in Henry County and together estimated 82.44 acres. the current zoning is Single Family residential. Both property together has 901 Feet frontage on Minter Dr. Minter Dr is currently a dead end rd and is not paved. it is about .8 mile to Highway 1941 that is a 4 lane paved state highway.

These two parcels are relatively flat and heavily wooded, have access to Electricity, no public water and no Sewer.