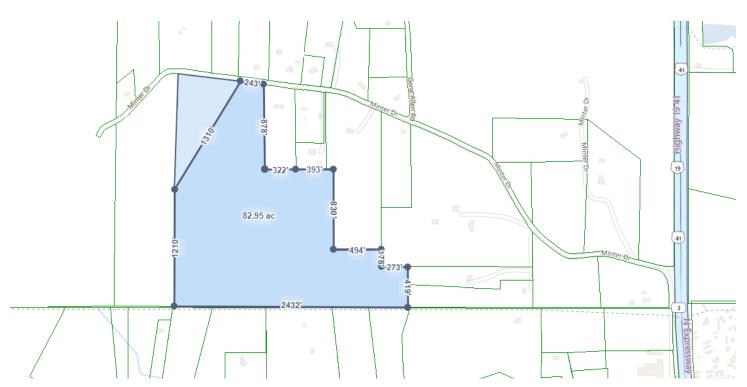

#### **PROPERTY DESCRIPTION**

These two tracts of land are located in Hampton GA in Henry County and together estimated 82.44 acres. the current zoning is Single Family residential. Both property together has 901 Feet frontage on Minter Dr. Minter Dr is currently a dead end rd and is not paved. it is about .8 mile to Highway 1941 that is a 4 lane paved state highway.

These two parcels are relatively flat and heavily wooded, have access to Electricity, no public water and no Sewer.

#### OFFERING SUMMARY

| Sale Price:       | \$413,100 - \$2,060,100      |          |             |  |
|-------------------|------------------------------|----------|-------------|--|
| Lot Size:         |                              |          | 82.44 Acres |  |
| Zoning:           |                              |          | Residential |  |
| APN:              | : 010-01014000, 010-01015000 |          |             |  |
|                   |                              |          |             |  |
| DEMOGRAPHICS      | 1 MILE                       | 3 MILES  | 5 MILES     |  |
| Total Households  | 234                          | 3,662    | 9,718       |  |
| Total Population  | 565                          | 9,220    | 25,509      |  |
| Average HH Income | \$54,242                     | \$60,073 | \$66,098    |  |

#### **PROPERTY INFORMATION**

| Property Type    | Land                       |
|------------------|----------------------------|
| Property Subtype | Residential                |
| Zoning           | Residential                |
| Lot Size         | 82.44 Acres                |
| APN #            | 010-01014000, 010-01015000 |