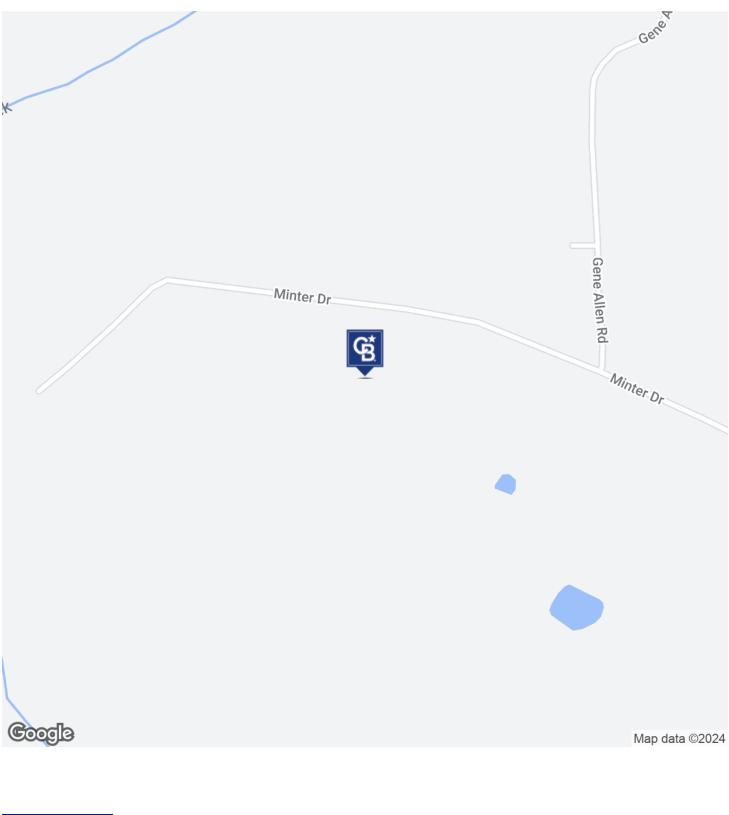

#### **PROPERTY DESCRIPTION**

These two tracts of land are located in Hampton GA in Henry County and together estimated 82.44 acres. the current zoning is Single Family residential. Both property together has 901 Feet frontage on Minter Dr. Minter Dr is currently a dead end rd and is not paved. it is about .8 mile to Highway 1941 that is a 4 lane paved state highway.

#### LOCATION INFORMATION

| Building Name    | Minter Dr                                           |
|------------------|-----------------------------------------------------|
| Street Address   | Property is Next to or adjacent<br>to 471 Minter Dr |
| City, State, Zip | Hampton, GA 30228                                   |
| County           | Henry                                               |
| Market           | Henry County/ Hampton                               |
| Sub-market       | Hampton                                             |
| Cross-Streets    | Highway 1941                                        |