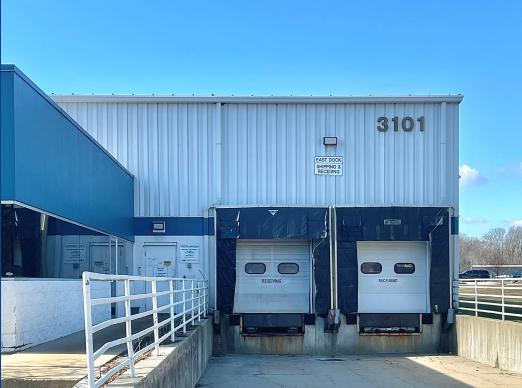

### Warehouse Features

- > (3) Rooftop HVAC systems
- > Mezzanine with forklift access
- > 20' clearance with fire suppression
- > (4) loading docks
- > (1) (14'x12') grade level door
- > 3-phase 480-volt electricity
- > Locker room, break room, storage room
- > Concrete floors