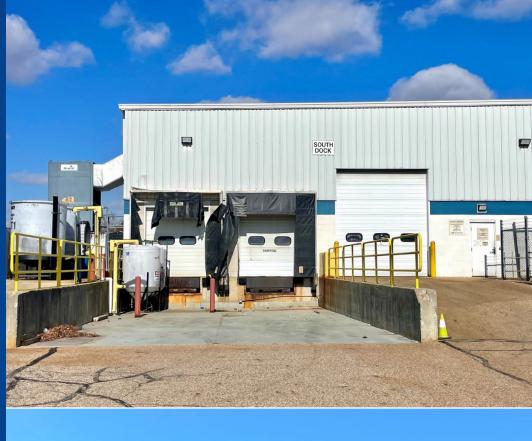

### Warehouse Features

- > (3) Rooftop HVAC systems
- > Mezzanine with forklift access
- > 20' clearance with fire suppression
- > (4) loading docks
- > (1) (14'x12') grade level door
- > 3-phase 480-volt electricity
- > Locker room, break room, storage room
- > Concrete floors