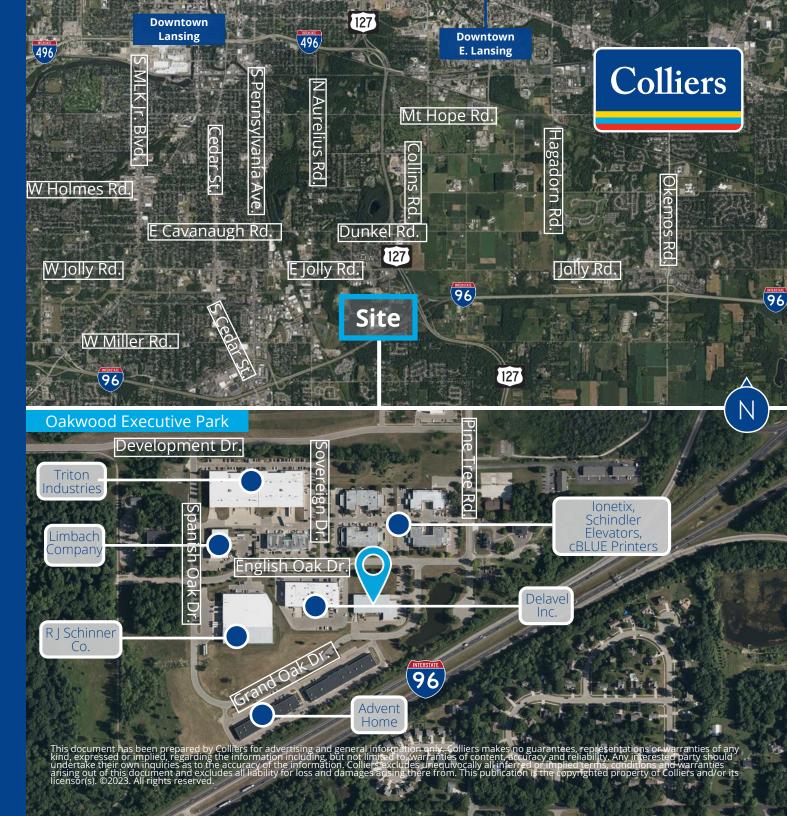

Michigan Certified Business Park

Industrial development district

CATA bus route

On-site maintenance

Near Michigan State University

1.5 miles from US-127 and adjacent to I-96

Julie O'Brien Vice President +1 517 230 8944 julie.obrien@colliers.com