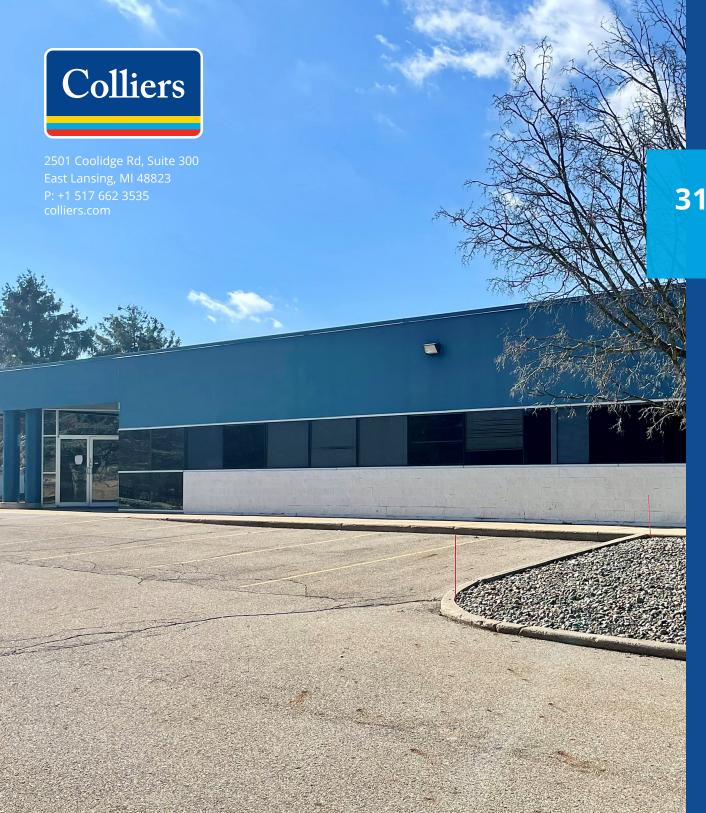

# For Lease

3101 Grand Oak Drive Lansing, MI 48911

### 25,472 SF Freestanding Industrial Facility

Located within Oakwood Executive Park, this freestanding block/steel industrial facility sits on the corner of Grand Oak Drive and English Oak Drive in Delhi Township. The building contains a 20,000 SF warehouse loading docks, +/- 75 parking spaces and finished office space. Property will be available Fall - 2023.