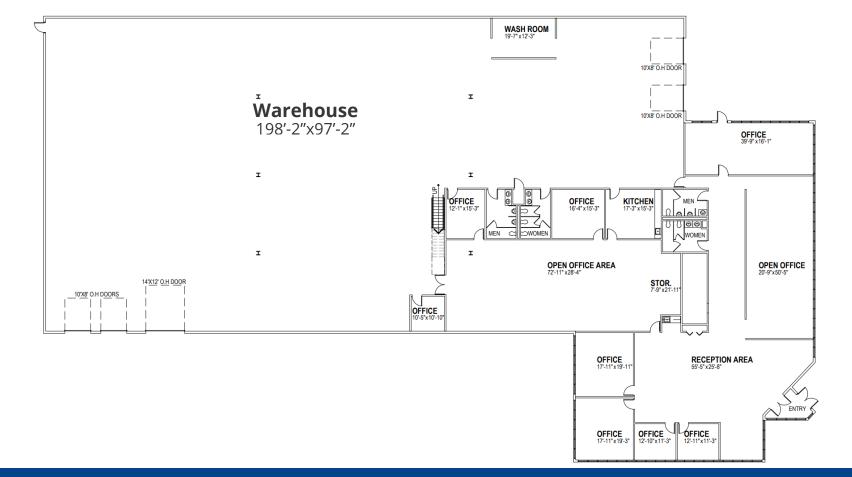

### 25,472 SF Freestanding Industrial Facility

Located within Oakwood Executive Park, this freestanding block/steel industrial facility sits on the corner of Grand Oak Drive and English Oak Drive in Delhi Township. The building contains a 20,000 SF warehouse loading docks, +/- 75 parking spaces and finished office space. Property will be available Fall - 2023.

## Lease Information

\$6.90/SF

+/- \$2.62/SF NNN estimate

IP Zoning

25,472 SF Total building size

20,000 SF Warehouse size 5,472 SF Office size

2.68 acres

75 Parking spaces 1991 Year built

### Warehouse Features

- > (3) Rooftop HVAC systems
- > Mezzanine with forklift access
- > 20' clearance with fire suppression
- > (4) loading docks
- > (1) (14'x12') grade level door
- > 3-phase 480-volt electricity
- > Locker room, break room, storage room
- > Concrete floors

#### ↓ Office Features

- > Fully heated with A/C
- > (2) separate entrances
- > Reception area with large windows
- > +/- 8 offices
- > (3) open work areas
- > Break room and in-suite restrooms
- > DSL and fiber optics