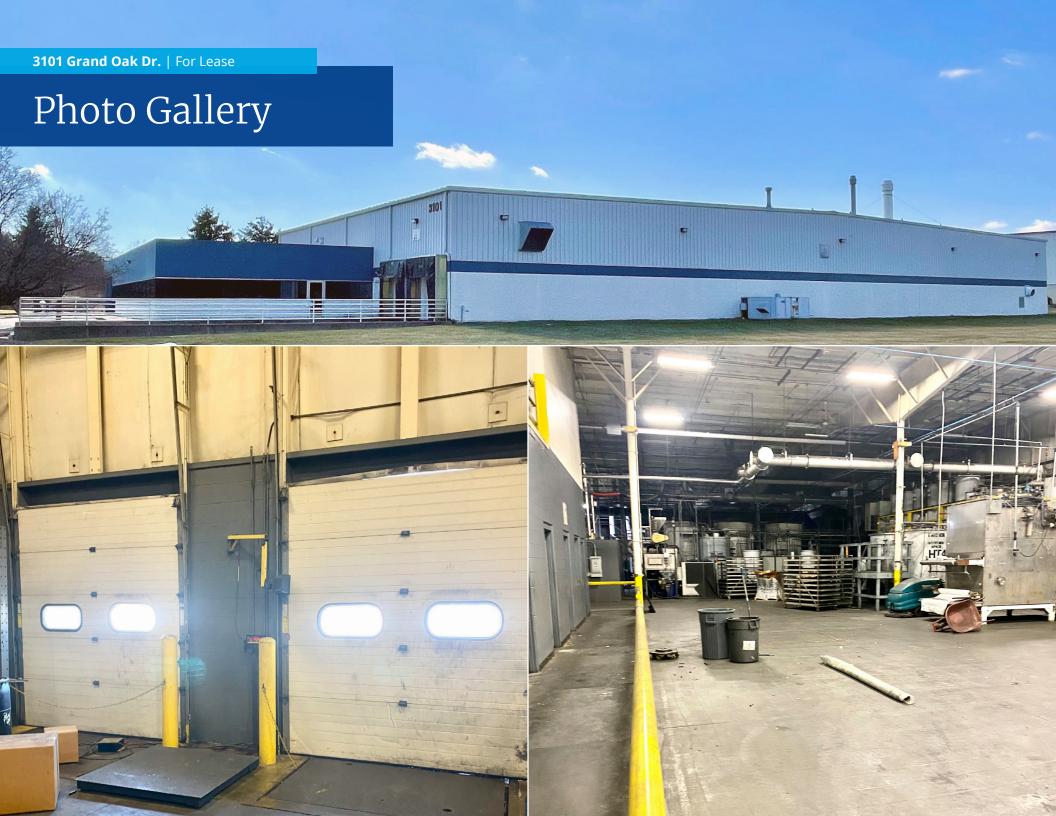

### 25,472 SF Freestanding Industrial Facility

Located within Oakwood Executive Park, this freestanding block/steel industrial facility sits on the corner of Grand Oak Drive and English Oak Drive in Delhi Township. The building contains a 20,000 SF warehouse loading docks, +/- 75 parking spaces and finished office space. Property will be available Fall - 2023.

### Warehouse Features

- > (3) Rooftop HVAC systems
- > Mezzanine with forklift access
- > 20' clearance with fire suppression
- > (4) loading docks
- > (1) (14'x12') grade level door
- > 3-phase 480-volt electricity
- > Locker room, break room, storage room
- > Concrete floors

#### ↓ Office Features

- > Fully heated with A/C
- > (2) separate entrances
- > Reception area with large windows
- > +/- 8 offices
- > (3) open work areas
- > Break room and in-suite restrooms
- > DSL and fiber optics