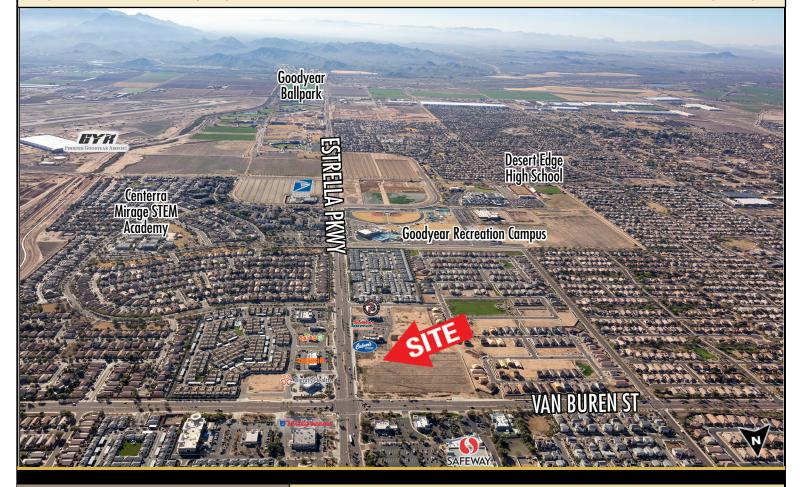

## PROJECT HIGHLIGHTS

- 1-Acre PADs Available
- Frontage on Estrella Pkwy & easy access from Van Buren St
- Across the street from a **SAFEWAY** () anchored center
- 270-Units: luxury multifamily development west of corner of the site, 2025
- Under-served trade area, ideal for food and service operators
- Average household income of more than \$107,000 within 1-mile
- Convenient access to I-10 Freeway (Site approximately ½ mile south)
- On the "going home" side of street
- Retailers in trade area include: 