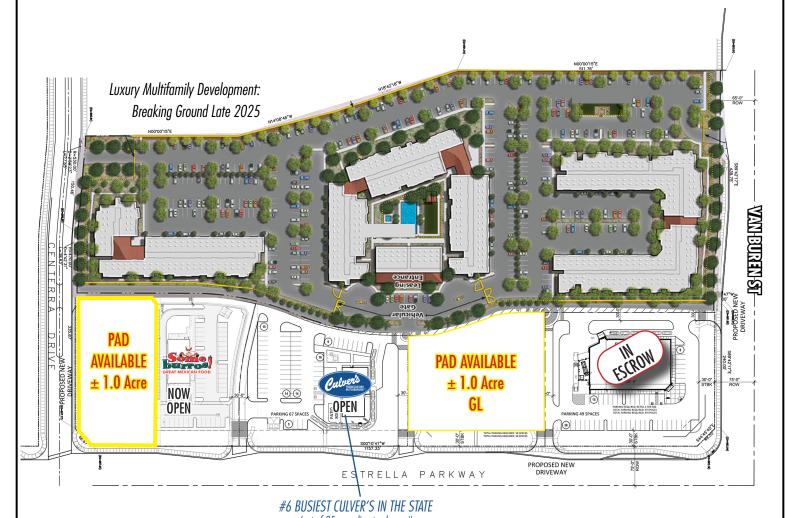

## PROJECT HIGHLIGHTS

- 1-Acre PADs Available
- Frontage on Estrella Pkwy & easy access from Van Buren St
- Across the street from a **SAFEWAY** () anchored center
- 270-Units: luxury multifamily development west of corner of the site, 2025
- Under-served trade area, ideal for food and service operators
- Average household income of more than \$107,000 within 1-mile
- Convenient access to I-10 Freeway (Site approximately ½ mile south)
- On the "going home" side of street
- Retailers in trade area include: 