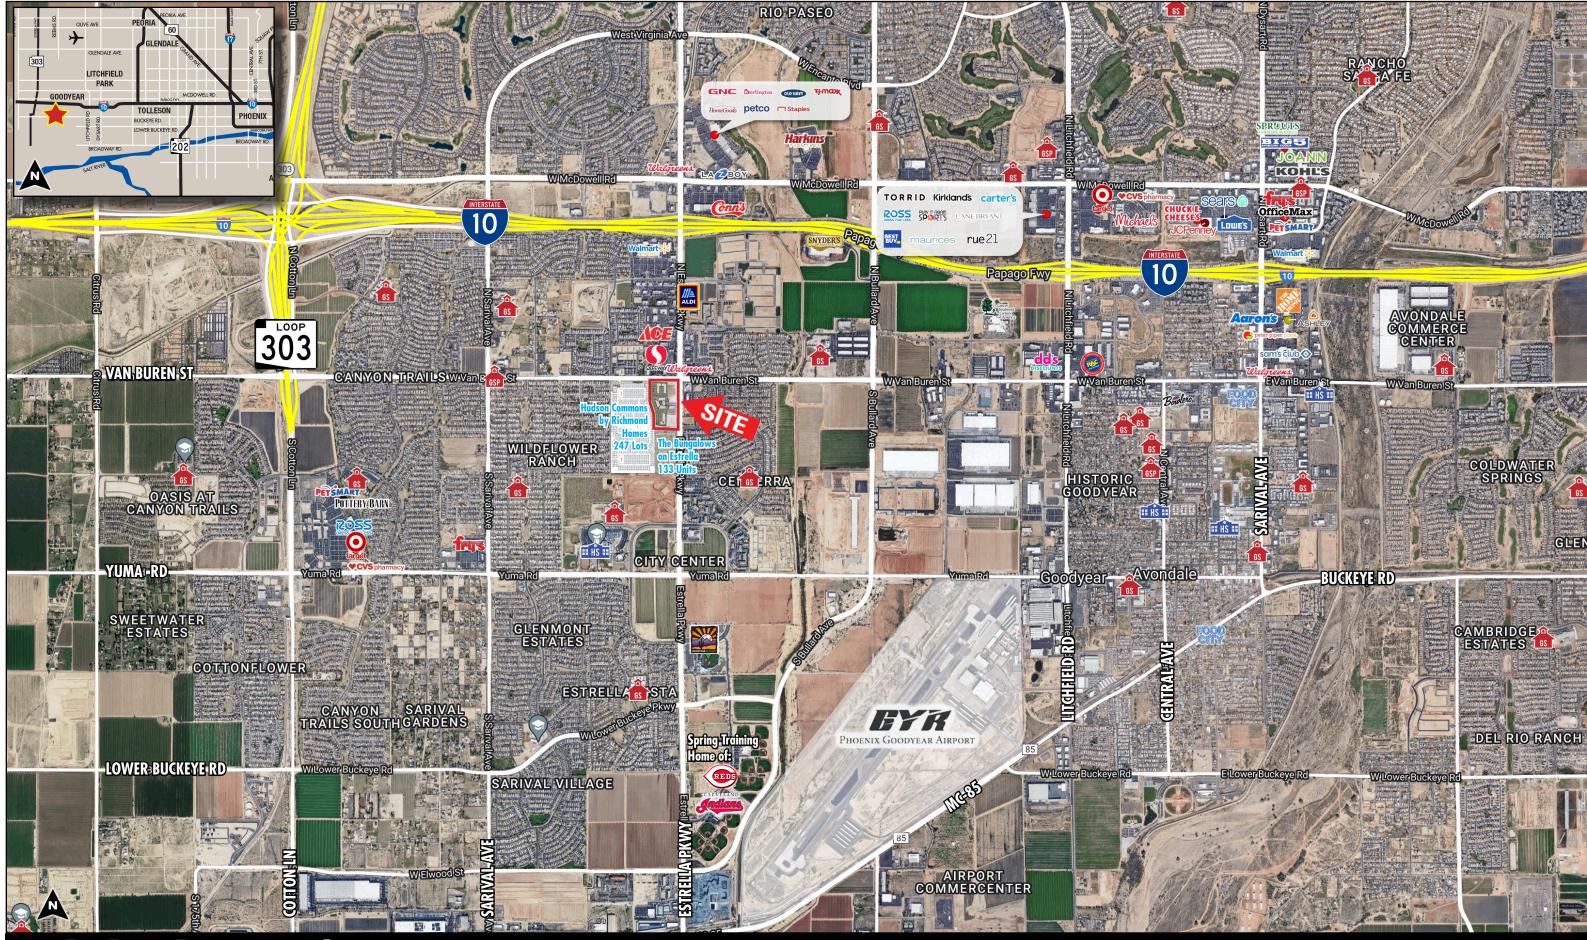

## PROJECT HIGHLIGHTS

- 1-Acre PADs Available
- Frontage on Estrella Pkwy & easy access from Van Buren St
- Across the street from a **SAFEWAY** () anchored center
- 270-Units: luxury multifamily development west of corner of the site, 2025
- Under-served trade area, ideal for food and service operators
- Average household income of more than \$107,000 within 1-mile
- Convenient access to I-10 Freeway (Site approximately ½ mile south)
- On the "going home" side of street
- Retailers in trade area include: 

  Retailers in trade area include: 

  Retailers in trade area include:

DE RITO PARTNERS, INC