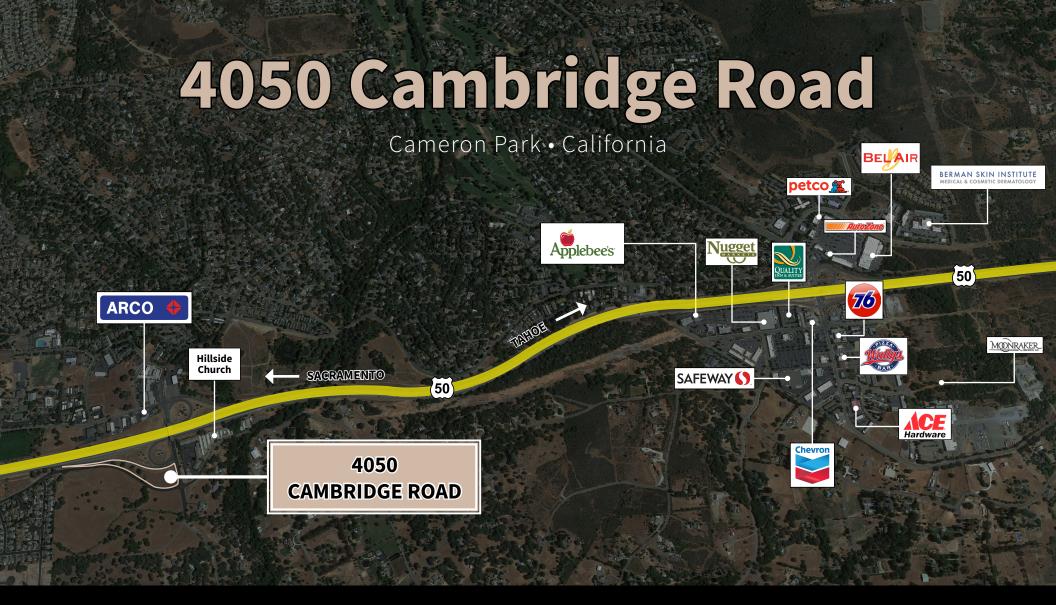

# 4050 Cambridge Road Property Highlights

- ±1.66 Acres @ Highway Interchange
- Visibility from Highway 50
- Easy access from full interchange
- Several retail and services in close proximity

# Tenants in immediate vicinity include: ARCO BELIAIR Bank of America. FOOD GLESS Petco

# Aerial