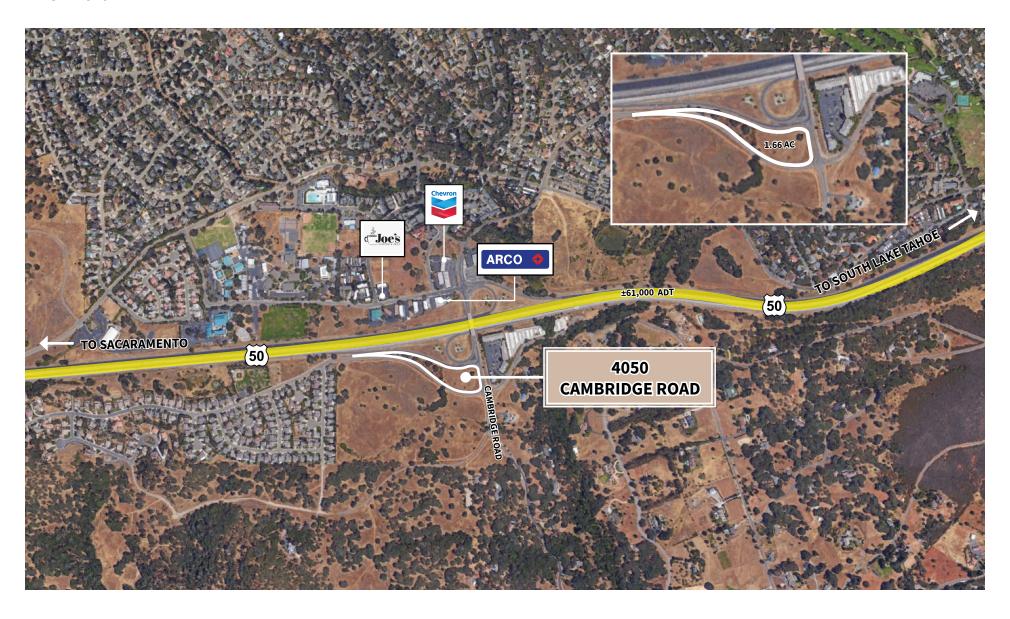

# 4050 Cambridge Road Property Highlights

- ±1.66 Acres @ Highway Interchange
- Visibility from Highway 50
- Easy access from full interchange
- Several retail and services in close proximity

# 4050 Cambridge Road