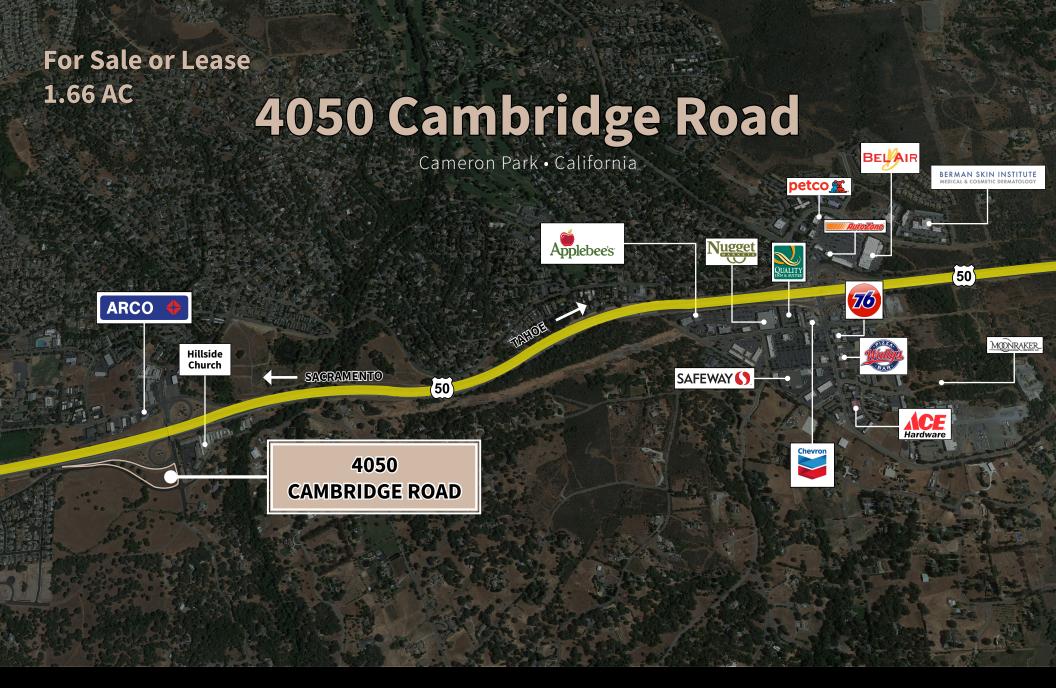

# 4050 Cambridge Road Property Highlights

- ±1.66 Acres @ Highway Interchange
- Visibility from Highway 50
- Easy access from full interchange
- Several retail and services in close proximity

# Tenants in immediate vicinity include: ARCO BELIAIR Bank of America. FOOD GLESS Petco