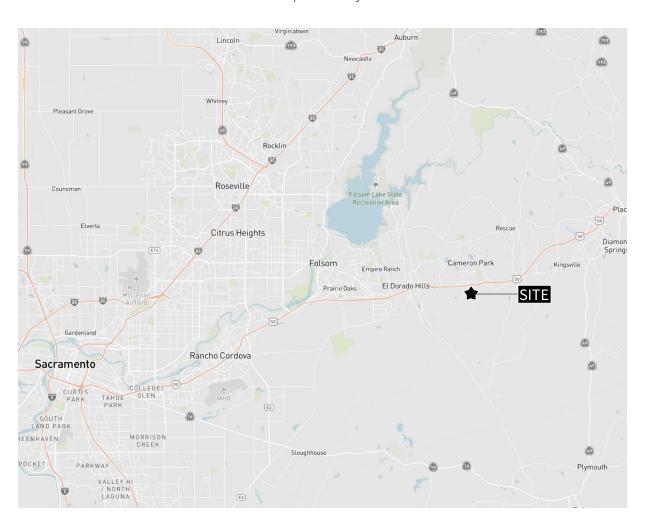

# **Demographics**

|                    | 3 Miles   | 5 Miles   | 20 Miles  |
|--------------------|-----------|-----------|-----------|
| Population         | 31,052    | 66,512    | 922,413   |
| Average HH Income  | \$153,749 | \$179,290 | \$136,145 |
| Daytime Population | 24,262    | 58,880    | 878,074   |