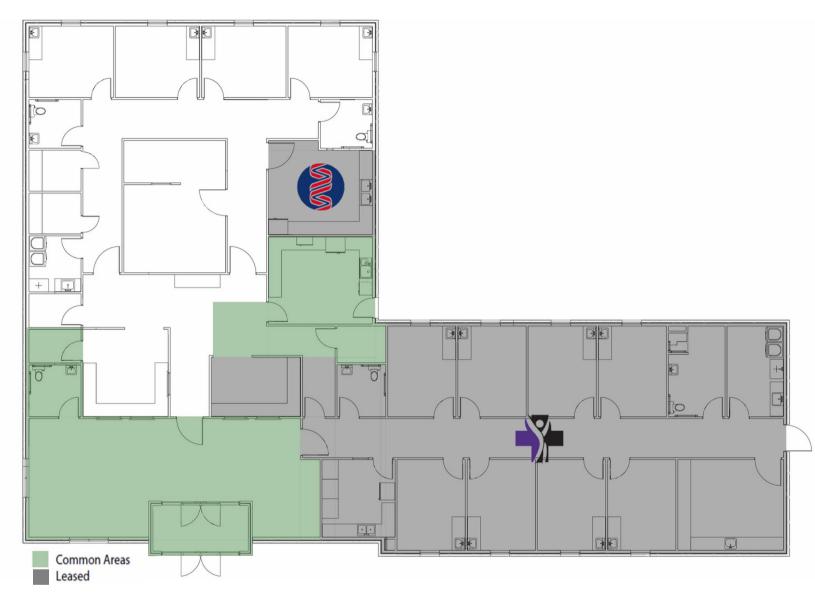

Lease Price - Call for Information

- Fully furnished, high-end medical use space
- Shared waiting room with individual check-in
- 4 exam rooms
- 2 locker rooms
- Lead lined imaging space
- Fiber internet available
- Move-in ready