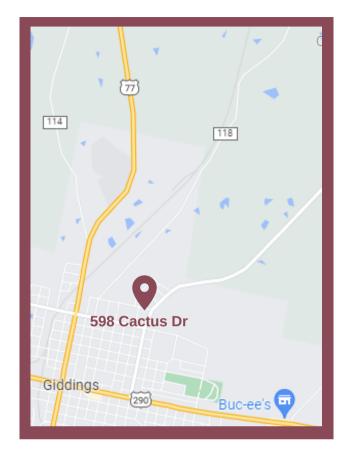

#### LOCATION

598 Cactus Dr is located off of Highway 77 on the North East side of Giddings.

- 50 miles from Austin
- 100 miles from Houston