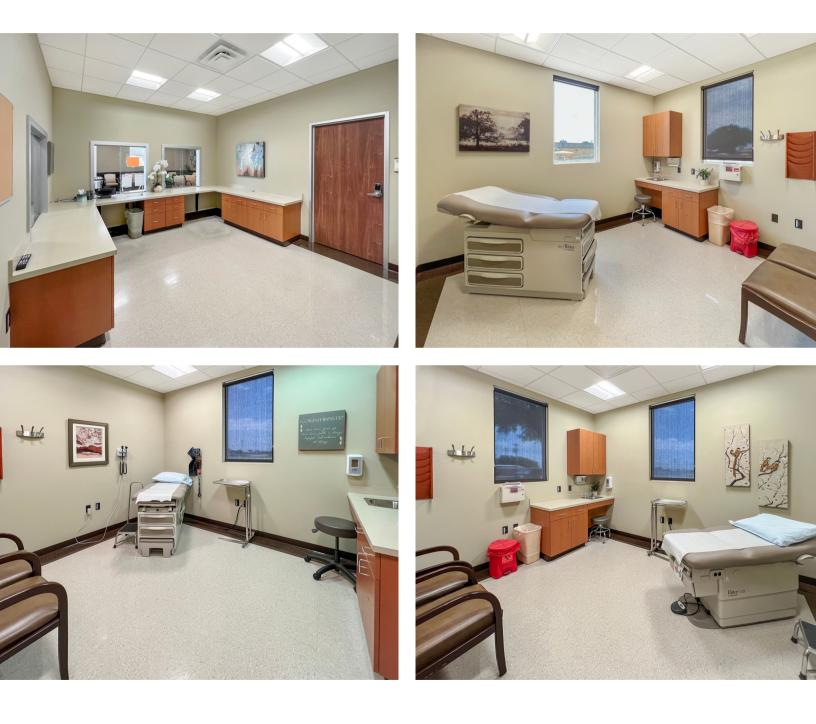

# **MEDICAL OFFICE SPACE FOR LEASE** 598 Cactus Dr, Giddings, TX 78942



Centrally located between Houston and Austin, Cedar Frame is pleased to present this 2,250 sq ft clinic space for lease in Giddings. This property offers competitive deal terms for the entire space available or rotating specialists.



Lease Price - Call for Information



- Fully furnished, high-end medical use space
- Shared waiting room with individual check-in
- 4 exam rooms
- 2 locker rooms
- Lead lined imaging space
- Fiber internet available
- Move-in ready



#### **ADDITIONAL PHOTOS**





#### LOCATION

598 Cactus Dr is located off of Highway 77 on the North East side of Giddings.

- 50 miles from Austin
- 100 miles from Houston

#### DEMOGRAPHICS

City of Giddings population: 6,000+

#### TRAFFIC COUNT\*

- Hwy 290- 23,000+
- Hwy 77- 9,000+









MEGAN WACHSMANN, REALTOR®, GRI megan@cedarframe.com 979.716.7484



All information provided is deemed reliable but is not guaranteed and should be independently verified. Cedar Frame and our affiliates provide all content therein "AS IS" and without any warranty, express or implied. The information being provided is for consumers' personal use and may not be used for any purpose other than to identify prospective properties consumers may be interested in purchasing.