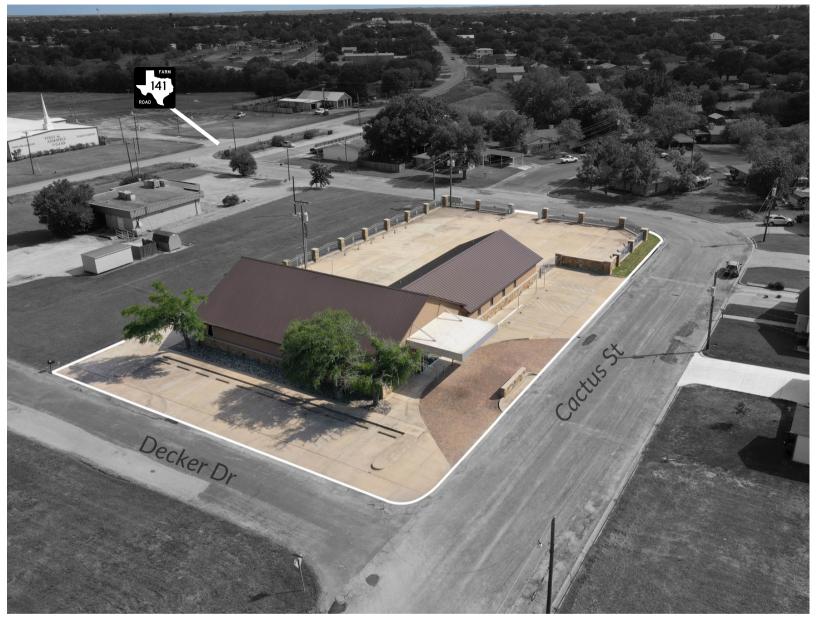

# **MEDICAL OFFICE SPACE FOR LEASE** 598 Cactus Dr, Giddings, TX 78942

Centrally located between Houston and Austin, Cedar Frame is pleased to present this 2,250 sq ft clinic space for lease in Giddings. This property offers competitive deal terms for the entire space available or rotating specialists.

#### LOCATION

598 Cactus Dr is located off of Highway 77 on the North East side of Giddings.

- 50 miles from Austin
- 100 miles from Houston