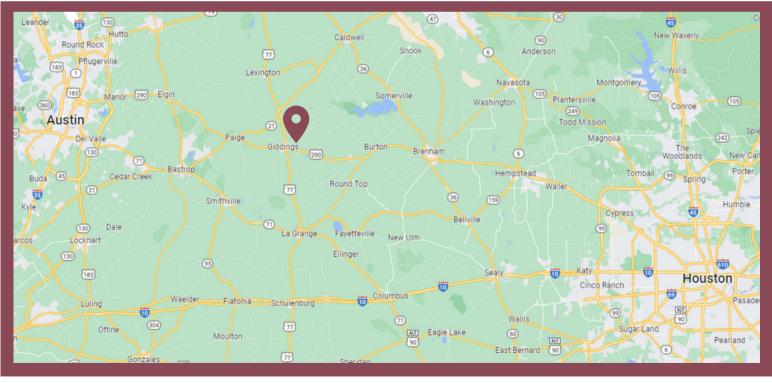

#### LOCATION

598 Cactus Dr is located off of Highway 77 on the North East side of Giddings.

- 50 miles from Austin
- 100 miles from Houston