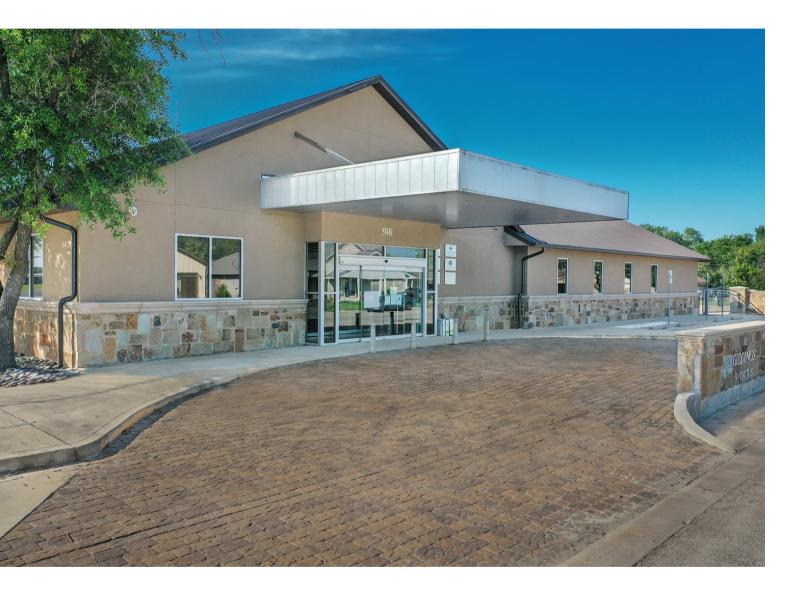

# **MEDICAL OFFICE SPACE FOR LEASE** 598 Cactus Dr, Giddings, TX 78942

Centrally located between Houston and Austin, Cedar Frame is pleased to present this 2,250 sq ft clinic space for lease in Giddings. This property offers competitive deal terms for the entire space available or rotating specialists.