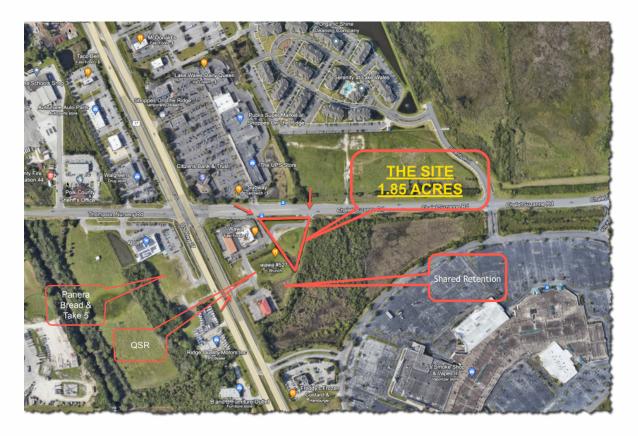

## **PROPERTY OVERVIEW**

QSR, Retail, Medical, and self storage. All utilities to site, master retention off site.

Sale:

<u>\$1,800,000</u>.

The Parcel is located behind WAWA and is 1.85 acres parcel. Best use will be a

## **PROPERTY HIGHLIGH**

Ground lease, build to suit or sale for \$1,800,000. Adjacent to WAWA gas station under construction Access from two streets High visibility Pad Access from Chalet Suzanne Rd Combined intersection count of over 50,000 AADT Cross access with WAWA Ground lease, build to suit or sale