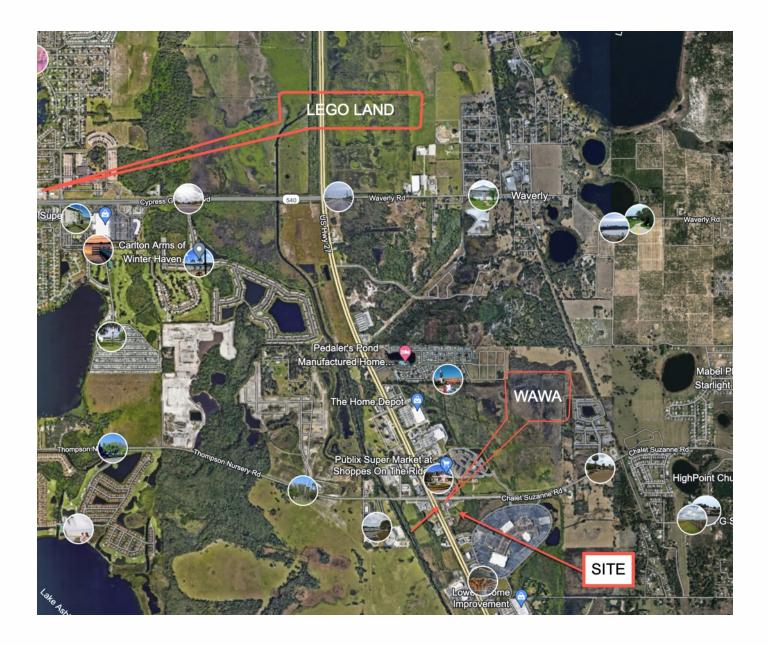

## **PROPERTY OVERVIEW**

QSR, Retail, Medical, and self storage. All utilities to site, master retention off site.

Sale:

<u>\$1,800,000</u>.

The Parcel is located behind WAWA and is 1.85 acres parcel. Best use will be a

## **PROPERTY HIGHLIGH**

Ground lease, build to suit or sale for \$1,800,000. Adjacent to WAWA gas station under construction Access from two streets High visibility Pad Access from Chalet Suzanne Rd Combined intersection count of over 50,000 AADT Cross access with WAWA Ground lease, build to suit or sale