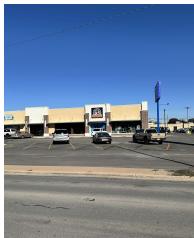

#### PROPERTY OVERVIEW

The Shops at NorthPark has recently been renovated with retail and restaurant suites available.

The sizes available are 1,468 - 7,061 square feet.

Current Tenants include Planet Smokie Vape Shop, Chinese Restaurant, Gamez Reliable Tax Services, Money Pit / AC Hobbies, Creative Cakes and Pam's Pets,

#### **PROPERTY HIGHLIGHTS**

- Retail
- Restaurant
- Excellent Visibility
- High Traffic
- 8,174 (VPD) Vehicles Per Day

MATTHEW MUZECHENKO

3398 N. 1st St, Abilene, TX 79603

It turns out, you don't have any Site Plans!