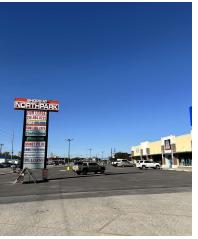

#### PROPERTY OVERVIEW

The Shops at NorthPark has recently been renovated with retail and restaurant suites available.

The sizes available are 1,468 - 7,061 square feet.

Current Tenants include Planet Smokie Vape Shop, Chinese Restaurant, Gamez Reliable Tax Services, Money Pit / AC Hobbies, Creative Cakes and Pam's Pets,

# THE SHOPS AT NORTHPARK

3398 N. 1st St, Abilene, TX 79603

MATTHEW MUZECHENKO

3398 N. 1st St, Abilene, TX 79603

MATTHEW MUZECHENKO

3398 N. 1st St, Abilene, TX 79603

| POPULATION           | 1 MILE   | 5 MILES   | 10 MILES  |
|----------------------|----------|-----------|-----------|
| Total Population     | 10,543   | 101,319   | 127,720   |
| Average Age          | 35.8     | 34.2      | 34.7      |
| Average Age (Male)   | 34.3     | 33.3      | 33.8      |
| Average Age (Female) | 39.6     | 35.7      | 35.8      |
| HOUSEHOLDS & INCOME  | 1 MILE   | 5 MILES   | 10 MILES  |
| Total Households     | 4,674    | 44,141    | 53,447    |
| # of Persons per HH  | 2.3      | 2.3       | 2.4       |
| Average HH Income    | \$52,558 | \$56,757  | \$63,612  |
| Average House Value  | \$99,011 | \$107,109 | \$128,022 |
| TRAFFIC COUNTS       |          |           |           |