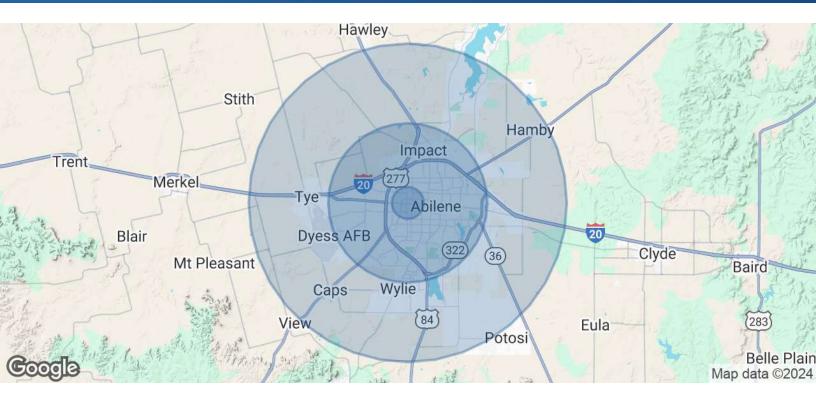

# THE SHOPS AT NORTHPARK

3398 N. 1st St, Abilene, TX 79603

MATTHEW MUZECHENKO

3398 N. 1st St, Abilene, TX 79603

MATTHEW MUZECHENKO

3398 N. 1st St, Abilene, TX 79603

| POPULATION           | 1 MILE   | 5 MILES   | 10 MILES  |
|----------------------|----------|-----------|-----------|
| Total Population     | 10,543   | 101,319   | 127,720   |
| Average Age          | 35.8     | 34.2      | 34.7      |
| Average Age (Male)   | 34.3     | 33.3      | 33.8      |
| Average Age (Female) | 39.6     | 35.7      | 35.8      |
| HOUSEHOLDS & INCOME  | 1 MILE   | 5 MILES   | 10 MILES  |
| Total Households     | 4,674    | 44,141    | 53,447    |
| # of Persons per HH  | 2.3      | 2.3       | 2.4       |
| Average HH Income    | \$52,558 | \$56,757  | \$63,612  |
| Average House Value  | \$99,011 | \$107,109 | \$128,022 |
| TRAFFIC COUNTS       |          |           |           |

/day

2020 American Community Survey (ACS)

N. 1st & Willis Street

MATTHEW MUZECHENKO

325.439.1420 matt@pauljohnsonrealtors.com

8.174