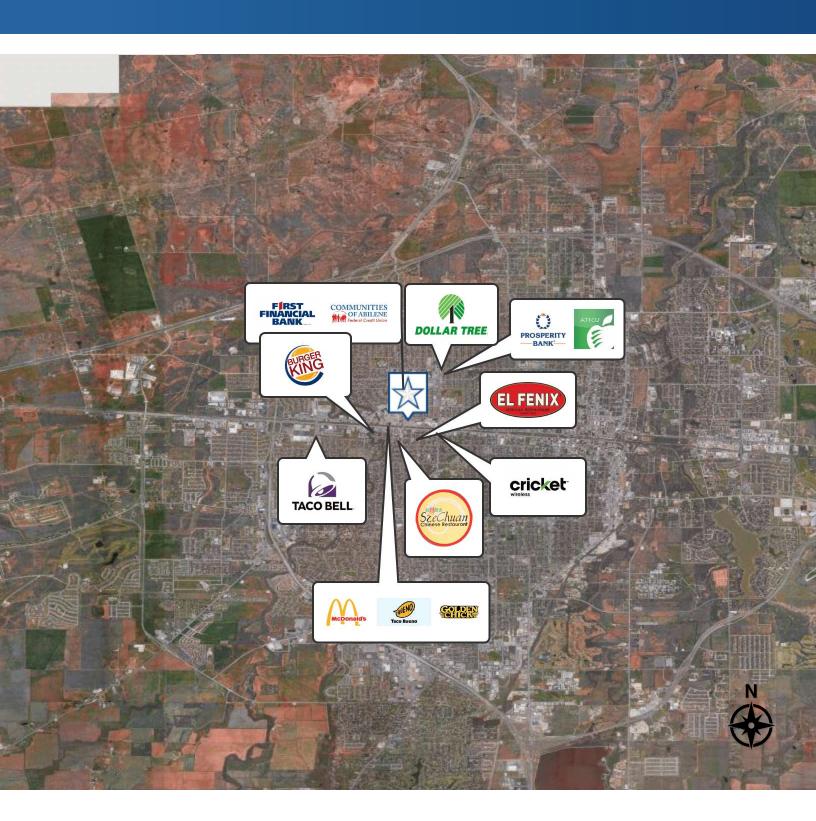

#### PROPERTY OVERVIEW

The Shops at NorthPark has recently been renovated with retail and restaurant suites available.

The sizes available are 1,468 - 7,061 square feet.

Current Tenants include Planet Smokie Vape Shop, Chinese Restaurant, Gamez Reliable Tax Services, Money Pit / AC Hobbies, Creative Cakes and Pam's Pets,

#### **AVAILABLE SPACES**

| SUITE                               | TENANT    | SIZE (SF)        | LEASE TYPE | LEASE RATE    | DESCRIPTION                                       |
|-------------------------------------|-----------|------------------|------------|---------------|---------------------------------------------------|
| 3398 (A) N 1st Street Abilene Texas | Available | 1,204 - 4,968 SF | NNN        | \$10.80 SF/yr | Suite 3398 (A)<br>Retail<br>1.204 SF              |
| 3398 (B) N 1st Street Abilene Texas | Available | 3,500 - 4,968 SF | NNN        | \$10.80 SF/yr | Retail<br>Former Boost Mobile<br>3,500 SF         |
| 3392 N 1st Street Abilene Texas     | Available | 5,373 SF         | NNN        | \$10.80 SF/yr | Retail<br>5,373 SF                                |
| 3370 N 1st Street Abilene Texas     | Available | 7,061 SF         | NNN        | \$10.80 SF/yr | Former Don Louis Cafe /<br>Restaurant<br>7,061 SF |
| 3396 N 1st St.                      | Available | 3,588 SF         | NNN        | \$10.80 SF/yr | Retail<br>3,588 SF                                |