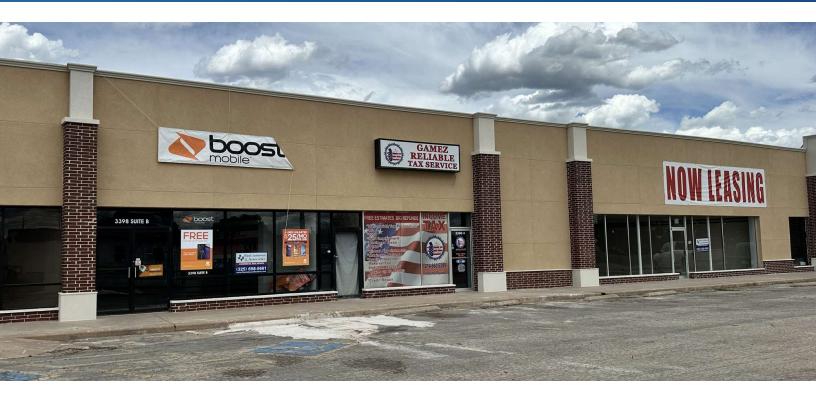

#### PROPERTY OVERVIEW

The Shops at NorthPark has recently been renovated with retail and restaurant suites available.

The sizes available are 1,468 - 7,061 square feet.

Current Tenants include Planet Smokie Vape Shop, Chinese Restaurant, Gamez Reliable Tax Services, Money Pit / AC Hobbies, Creative Cakes and Pam's Pets,

#### **PROPERTY HIGHLIGHTS**

- Retail
- Restaurant
- Excellent Visibility
- High Traffic
- 8,174 (VPD) Vehicles Per Day

MATTHEW MUZECHENKO

3398 N. 1st St, Abilene, TX 79603

It turns out, you don't have any Site Plans!

#### **AVAILABLE SPACES**

| SUITE                               | TENANT    | SIZE (SF)        | LEASE TYPE | LEASE RATE    | DESCRIPTION                                       |
|-------------------------------------|-----------|------------------|------------|---------------|---------------------------------------------------|
| 3398 (A) N 1st Street Abilene Texas | Available | 1,204 - 4,968 SF | NNN        | \$10.80 SF/yr | Suite 3398 (A)<br>Retail<br>1.204 SF              |
| 3398 (B) N 1st Street Abilene Texas | Available | 3,500 - 4,968 SF | NNN        | \$10.80 SF/yr | Retail<br>Former Boost Mobile<br>3,500 SF         |
| 3392 N 1st Street Abilene Texas     | Available | 5,373 SF         | NNN        | \$10.80 SF/yr | Retail<br>5,373 SF                                |
| 3370 N 1st Street Abilene Texas     | Available | 7,061 SF         | NNN        | \$10.80 SF/yr | Former Don Louis Cafe /<br>Restaurant<br>7,061 SF |
| 3396 N 1st St.                      | Available | 3,588 SF         | NNN        | \$10.80 SF/yr | Retail<br>3,588 SF                                |