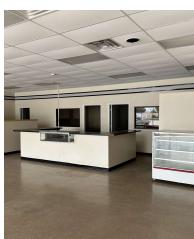

| \$10.80 SF/yr | Suite 3398 (A)<br>Retail<br>1.204 SF              |
| 3398 (B) N 1st Street Abilene Texas | Available | 3,500 - 4,968 SF | NNN        | \$10.80 SF/yr | Retail<br>Former Boost Mobile<br>3,500 SF         |
| 3392 N 1st Street Abilene Texas     | Available | 5,373 SF         | NNN        | \$10.80 SF/yr | Retail<br>5,373 SF                                |
| 3370 N 1st Street Abilene Texas     | Available | 7,061 SF         | NNN        | \$10.80 SF/yr | Former Don Louis Cafe /<br>Restaurant<br>7,061 SF |
| 3396 N 1st St.                      | Available | 3,588 SF         | NNN        | \$10.80 SF/yr | Retail<br>3,588 SF                                |

MATTHEW MUZECHENKO



## ADDITIONAL PHOTOS

# THE SHOPS AT NORTHPARK

3398 N. 1st St, Abilene, TX 79603

























MATTHEW MUZECHENKO



3398 N. 1st St, Abilene, TX 79603



MATTHEW MUZECHENKO



3398 N. 1st St, Abilene, TX 79603



| POPULATION           | 1 MILE   | 5 MILES   | 10 MILES  |
|----------------------|----------|-----------|-----------|
| Total Population     | 10,543   | 101,319   | 127,720   |
| Average Age          | 35.8     | 34.2      | 34.7      |
| Average Age (Male)   | 34.3     | 33.3      | 33.8      |
| Average Age (Female) | 39.6     | 35.7      | 35.8      |
| HOUSEHOLDS & INCOME  | 1 MILE   | 5 MILES   | 10 MILES  |
| Total Households     | 4,674    | 44,141    | 53,447    |
| # of Persons per HH  | 2.3      | 2.3       | 2.4       |
| Average HH Income    | \$52,558 | \$56,757  | \$63,612  |
| Average House Value  | \$99,011 | \$107,109 | \$128,022 |
| TRAFFIC CO