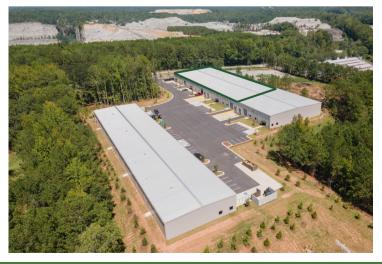

### PROPERTY DETAILS

- Development by Southtree Commercial
- · Industrial space
- 76,920+/- SF in two buildings
- Property is located approximately 1 mile from I-85 South at Exit 51 in North Coweta County