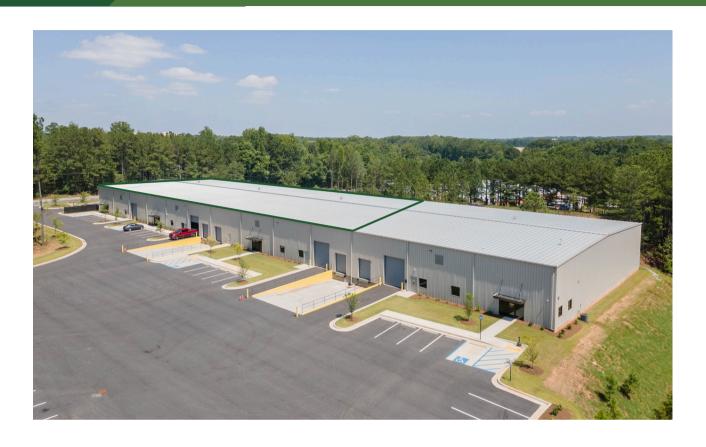

## **FOR LEASE**

181 ELZIE JOHNSON ROAD, NEWNAN, GA 30265

#### NORTH COWETA BUSINESS PARK - ONE SUITE AVAILABLE

### PROPERTY DETAILS

- Development by Southtree Commercial
- · Industrial space
- 76,920+/- SF in two buildings
- Property is located approximately 1 mile from I-85 South at Exit 51 in North Coweta County

### **BUILDING DETAILS**

**Building 1**: 49,920 +/- SF (75 ft. x 360 ft.)

- Suite Available:
  - Suite 181 (Divisible)
  - 15,000 38,400 SF
  - 1 small office + 2 bathrooms
- (3) 14'x10' Drive-in Dock Doors
- (3) Dock High Doors w/levelers
- Clear Height: 20'2" 22'4"
- Column Spacing: Clear Span
- Opex: \$2.00 PSF