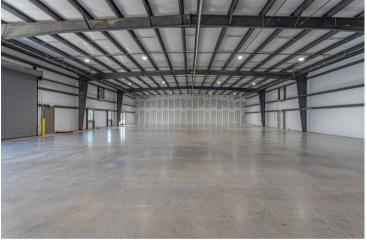

### **BUILDING DETAILS**

**Building 1**: 49,920 +/- SF (75 ft. x 360 ft.)

- Suite Available:
  - Suite 181 (Divisible)
  - 15,000 38,400 SF
  - 1 small office + 2 bathrooms
- (3) 14'x10' Drive-in Dock Doors
- (3) Dock High Doors w/levelers
- Clear Height: 20'2" 22'4"
- Column Spacing: Clear Span
- Opex: \$2.00 PSF