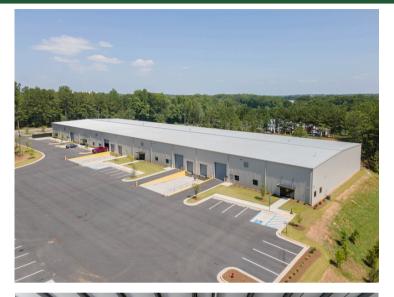

## **FOR LEASE**

181 ELZIE JOHNSON ROAD, NEWNAN, GA 30265

#### NORTH COWETA BUSINESS PARK - ONE SUITE AVAILABLE

### PROPERTY DETAILS

- Development by Southtree Commercial
- · Industrial space
- 76,920+/- SF in two buildings
- Property is located approximately 1 mile from I-85 South at Exit 51 in North Coweta County

### **BUILDING DETAILS**

**Building 1**: 49,920 +/- SF (75 ft. x 360 ft.)

- Suite Available:
  - Suite 181 (Divisible)
  - 15,000 38,400 SF
  - 1 small office + 2 bathrooms
- (3) 14'x10' Drive-in Dock Doors
- (3) Dock High Doors w/levelers
- Clear Height: 20'2" 22'4"
- Column Spacing: Clear Span
- Opex: \$2.00 PSF