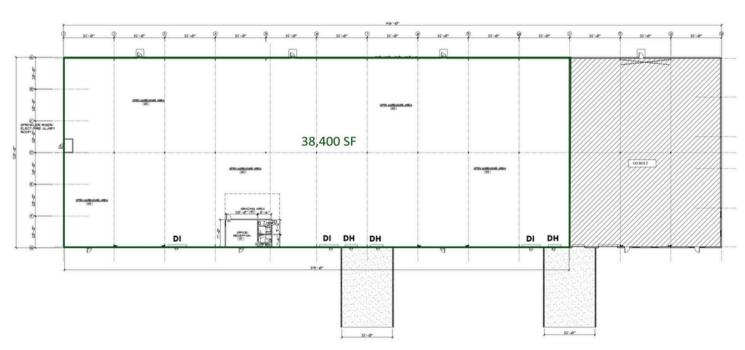

# **FLOOR PLAN**

181 ELZIE JOHNSON ROAD, NEWNAN, GA 30265

THIS INFORMATION HAS BEEN SECURED FROM SOURCES WE DEEM RELIABLE, BUT WE MAKE NO REPRESENTATIONS OR WARRANTIES, EXPRESSED OR IMPLIED AS TO THE ACCURACY OF THE INFORMATION.

### **BUILDING DETAILS**

**Building 1**: 49,920 +/- SF (75 ft. x 360 ft.)

- Suite Available:
  - Suite 181 (Divisible)
  - 15,000 38,400 SF
  - 1 small office + 2 bathrooms
- (3) 14'x10' Drive-in Dock Doors
- (3) Dock High Doors w/levelers
- Clear Height: 20'2" 22'4"
- Column Spacing: Clear Span
- Opex: \$2.00 PSF