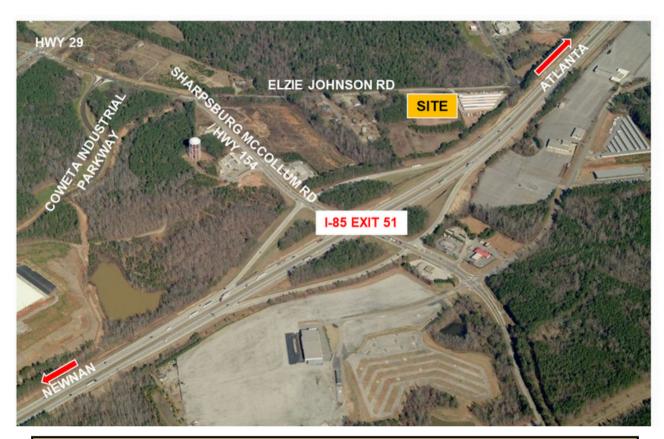

# **MAP**

#### 181 ELZIE JOHNSON ROAD, NEWNAN, GA 30265

| DISTANCE TO SITE (MILES)                         |    |
|--------------------------------------------------|----|
| I-85                                             | 1  |
| I-285                                            | 22 |
| Downtown Atlanta (via I-85)                      | 32 |
| Hartsfield-Jackson Atlanta International Airport | 21 |