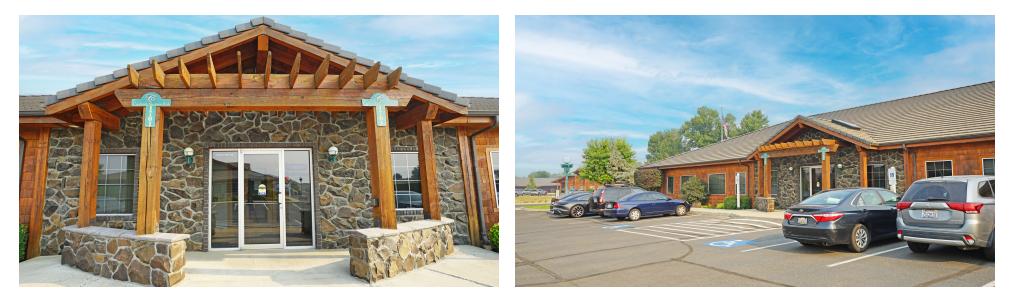

| \$16.50/SF, NNN    |
|------------------------|--------------------|
| Available SF:          | 2,427SF +/-        |
| Monthly Base Rent:     | \$3,337/month, NNN |
| Estimated CAM's/NNN's: | \$4.60/SF +/-      |
| Zoning:                | GC                 |
| Parcel Number:         | 181334-12016       |

#### **PROPERTY OVERVIEW**

THIS OFFERING is for the opportunity to lease a first-class office space in Yakima's preeminent office park, Creekside Business Park.

The space is traditionally configured and is efficiently laid out with a reception area, 5 large private offices (some large enough for bullpens), a conference room, kitchenette and 2 restrooms.

Remodeling allowance of \$2/SF/year available to qualified tenants.

# **Floor Plan**



### **Location Map**



## Highlights



### **PROPERTY HIGHLIGHTS**

- Traditional office space with a reception area, 5 large private offices (some large enough for bullpens), a conference room, kitchenette and 2 restrooms.
- Building is shared with traditional office users including an administrative office for Walmart and a local residential builder.
- Plentiful dedicated parking that exceeds municipal code requirements.
- Leased through December of 2024, any lease prior to such is conditioned upon successfully terminating the existing lease early (tenant has vacated).
- Remodeling allowance of \$2/SF/year available to qualified tenants.

# **Interior Photos**



# **Additional Photo**