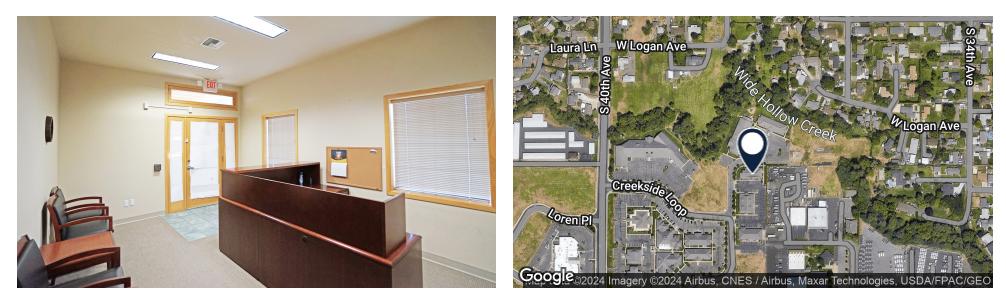

# Creekside Office Space

min

1701 Creekside Loop, Suite 100 Yakima, WA 98902

Offered at:

Available:

\$16.50/SF, NNN

2,427SF +/-

### **Executive Summary**



#### **OFFERING SUMMARY**

| Lease Rate:            | \$16.50/SF, NNN    |
|------------------------|--------------------|
| Available SF:          | 2,427SF +/-        |
| Monthly Base Rent:     | \$3,337/month, NNN |
| Estimated CAM's/NNN's: | \$4.60/SF +/-      |
| Zoning:                | GC                 |
| Parcel Number:         | 181334-12016       |

#### **PROPERTY OVERVIEW**

THIS OFFERING is for the opportunity to lease a first-class office space in Yakima's preeminent office park, Creekside Business Park.

The space is traditionally configured and is efficiently laid out with a reception area, 5 large private offices (some large enough for bullpens), a conference room, kitchenette and 2 restrooms.

Remodeling allowance of \$2/SF/year available to qualified tenants.

# **Fl