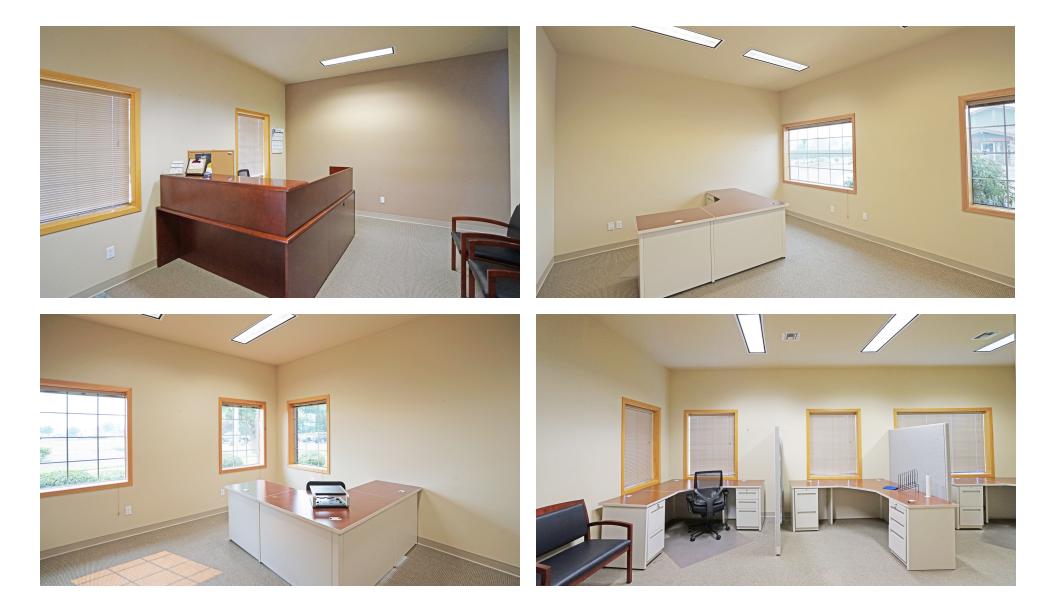

# **Interior Photos**

#### **PROPERTY OVERVIEW**

THIS OFFERING is for the opportunity to lease a first-class office space in Yakima's preeminent office park, Creekside Business Park.

The space is traditionally configured and is efficiently laid out with a reception area, 5 large private offices (some large enough for bullpens), a conference room, kitchenette and 2 restrooms.

### **PROPERTY HIGHLIGHTS**

- Traditional office space with a reception area, 5 large private offices (some large enough for bullpens), a conference room, kitchenette and 2 restrooms.
- Building is shared with traditional office users including an administrative office for Walmart and a local residential builder.
- Plentiful dedicated parking that exceeds municipal code requirements.
- Leased through December of 2024, any lease prior to such is conditioned upon successfully terminating the existing lease early (tenant has vacated).
- Remodeling allowance of \$2/SF/year available to qualified tenants.