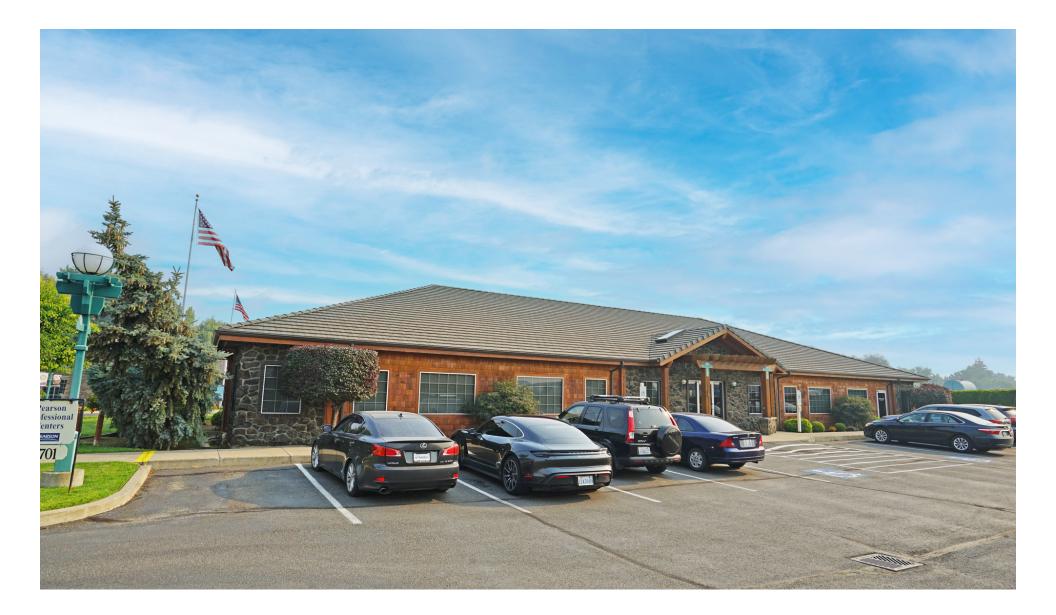

estrooms.

Remodeling allowance of \$2/SF/year available to qualified tenants.

# **Floor Plan**



### **Location Map**



## Highlights



### **PROPERTY HIGHLIGHTS**

- Traditional office space with a reception area, 5 large private offices (some large enough for bullpens), a conference room, kitchenette and 2 restrooms.
- Building is shared with traditional office users including an administrative office for Walmart and a local residential builder.
- Plentiful dedicated parking that exceeds municipal code requirements.
- Leased through December of 2024, any lease prior to such is conditioned upon successfully terminating the existing lease early (tenant has vacated).
- Remodeling allowance of \$2/SF/year available to qualified tenants.

# **Interior Photos**



# **Additional Photo**