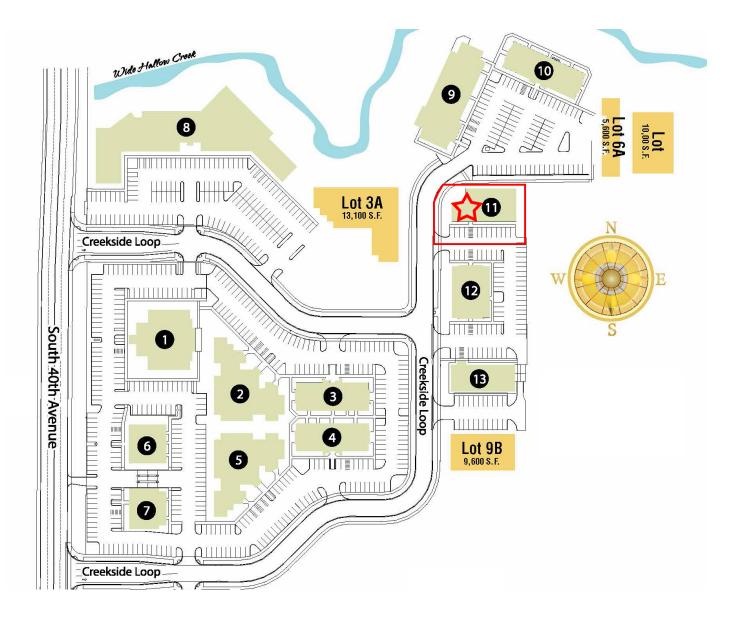

Rate:            | \$16.50/SF, NNN    |
|------------------------|--------------------|
| Available SF:          | 2,427SF +/-        |
| Monthly Base Rent:     | \$3,337/month, NNN |
| Estimated CAM's/NNN's: | \$4.60/SF +/-      |
| Zoning:                | GC                 |
| Parcel Number:         | 181334-12016       |

#### **PROPERTY OVERVIEW**

THIS OFFERING is for the opportunity to lease a first-class office space in Yakima's preeminent office park, Creekside Business Park.

The space is traditionally configured and is efficiently laid out with a reception area, 5 large private offices (some large enough for bullpens), a conference room, kitchenette and 2 restrooms.

Remodeling allowance of \$2/SF/year available to qualified tenants.

# **Floor Plan**



### **Location Map**



## Highlights



### **PROPERTY HIGHLIGHTS**

- Traditional office space with a reception area, 5 large private offices (some large enough for bullpens), a conference room, kitchenette and 2 restrooms.
- Building is shared with traditional office users including an administrative office for Walmart and a local residential builder.
- Plentiful dedicated parking that exceeds municipal code requirements.
- Leased through December of 2024, any lease prior to such is conditioned upon successfully terminating the existing lease early (tenant has vacated).
- Remodeling allowance of \$2/SF/year available to qualified tenants.

# **Interior Photos**



# **Additional Photo**