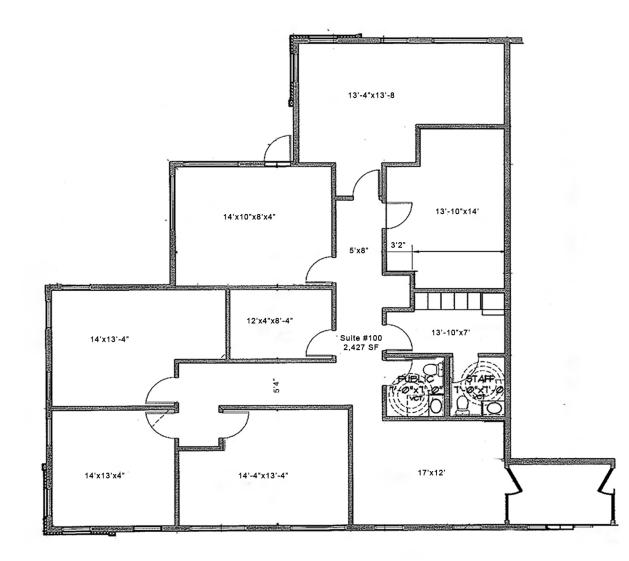

ERING SUMMARY**

| Lease Rate:            | \$16.50/SF, NNN    |
|------------------------|--------------------|
| Available SF:          | 2,427SF +/-        |
| Monthly Base Rent:     | \$3,337/month, NNN |
| Estimated CAM's/NNN's: | \$4.60/SF +/-      |
| Zoning:                | GC                 |
| Parcel Number:         | 181334-12016       |

#### **PROPERTY OVERVIEW**

THIS OFFERING is for the opportunity to lease a first-class office space in Yakima's preeminent office park, Creekside Business Park.

The space is traditionally configured and is efficiently laid out with a reception area, 5 large private offices (some large enough for bullpens), a conference room, kitchenette and 2 restrooms.

Remodeling allowance of \$2/SF/year available to qualified tenants.

# **Floor Plan**



### **Location Map**



## Highlights



### **PROPERTY HIGHLIGHTS**

- Traditional office space with a reception area, 5 large private offices (some large enough for bullpens), a conference room, kitchenette and 2 restrooms.
- Building is shared with traditional office users including an administrative office for Walmart and a local residential builder.
- Plentiful dedicated parking that exceeds municipal code requirements.
- Leased through December of 2024, any lease prior to such is conditioned upon successfully terminating the existing lease early (tenant has vacated).
- Remodeling allowance of \$2/SF/year available to qualified tenants.

# **Interior Photos**



# **Additional Photo**