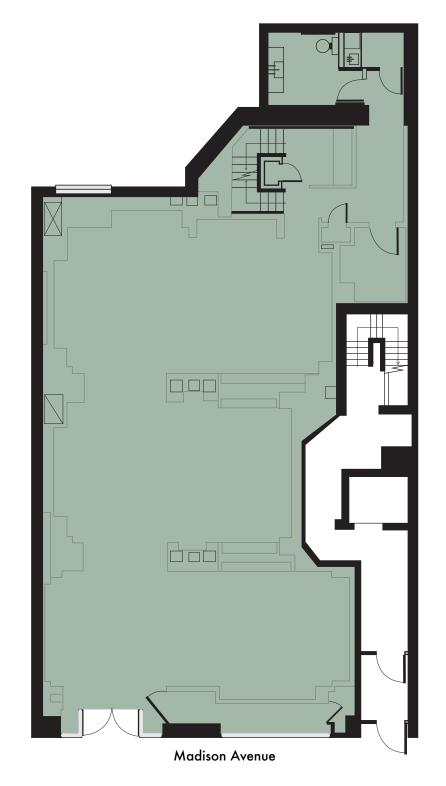

#### AREA (approx.)

Ground Floor 2,200 SF Mezzanine 500 SF Basement 1,700 SF

#### **CEILING HEIGHT**

20'

#### **FRONTAGE**

36'