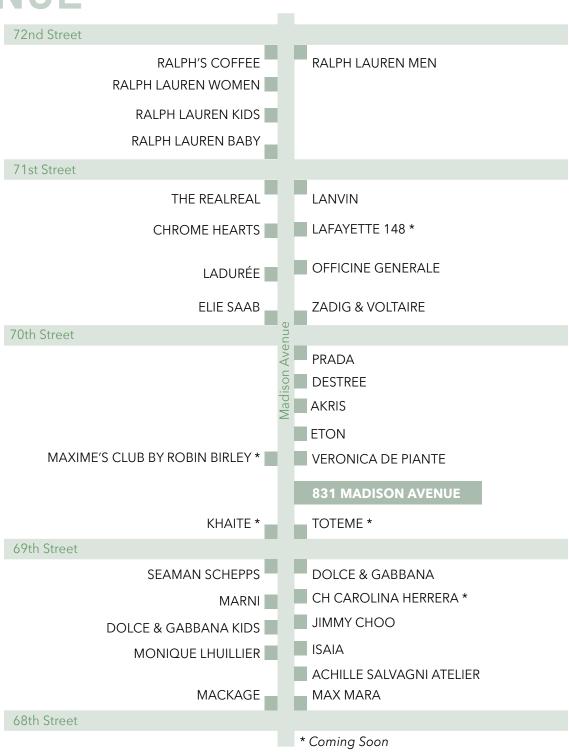

# PLACE YOUR BRAND ON THIS MADISON AVENUE POWER BLOCK

along with

Akris, Prada, Destree, Toteme, Khaite, and Robin Birley's new Maxime's Club