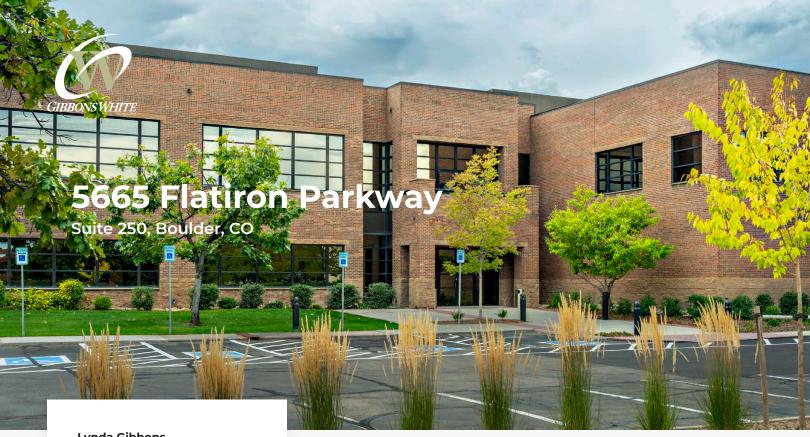

## **Exceptional Office Space in Flatiron Park**

Available Space 4,000 - 10,526 sq. ft.

Expenses / sq. ft. \$15.00 NNN

\*Including Janitorial and Utilities

\$20.00 NNN

- Great Office Opportunity in the Heart of Flatiron Park with a Nice Mix of Private Offices & Open Areas
- Recently Remodeled Common Areas Create a Warm & Inviting Entrance
- Outdoor Gathering Spaces & Furnishings Provide a Great Place for Mid-Day Breaks, Lunches or Meetings
- Beautiful Skylights Above the Reception Area Bringing in Lots of Natural Light
- Private Restrooms & Shower Room Inside the Suite
- Ample Parking Spaces Onsite at No Additional Cost As Well As Bus & Bike Path Options Nearby
- Flatiron Park Provides Easy Access from All Parts of Boulder & Areas to the East Along Hwy 36 & Hwy 119
- Co-Tenants in the Building Include Garmin International & Magic Leap
- Flatiron Park is Home to Some of Boulder's Best Creative, Tech & Life Sciences Companies & Will Soon See the Arrival of Apple as They Move Into Their New 115,000 sq. ft. Office
- Close to Breweries & Restaurants Such as Ozo Coffee, Upslope Brewing, Wild Provisions Beer Project, Baby Goat Coffee, Blackbelly Restaurant, Snarf's Sandwiches & Pica's Taqueri