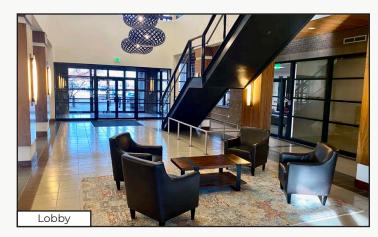

## **Exceptional Office Space in Flatiron Park**

Available Space 4,000 - 10,526 sq. ft.

Expenses / sq. ft. \$15.00 NNN

\*Including Janitorial and Utilities

\$20.00 NNN

- Great Office Opportunity in the Heart of Flatiron Park with a Nice Mix of Private Offices & Open Areas
- Recently Remodeled Common Areas Create a Warm & Inviting Entrance
- Outdoor Gathering Spaces & Furnishings Provide a Great Place for Mid-Day Breaks, Lunches or Meetings
- Beautiful Skylights Above the Reception Area Bringing in Lots of Natural Light
- Private Restrooms & Shower Room Inside the Suite
- Ample Parking Spaces Onsite at No Additional Cost As Well As Bus & Bike Path Options Nearby
- Flatiron Park Provides Easy Access from All Parts of Boulder & Areas to the East Along Hwy 36 & Hwy 119
- Co-Tenants in the Building Include Garmin International & Magic Leap
- Flatiron Park is Home to Some of Boulder's Best Creative, Tech & Life Sciences Companies & Will Soon See the Arrival of Apple as They Move Into Their New 115,000 sq. ft. Office
- Close to Breweries & Restaurants Such as Ozo Coffee, Upslope Brewing, Wild Provisions Beer Project, Baby Goat Coffee, Blackbelly Restaurant, Snarf's Sandwiches & Pica's Taqueri