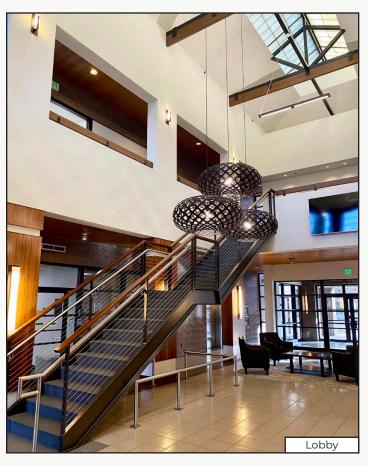

## **Exceptional Office Space in Flatiron Park**

Available Space 4,000 - 10,526 sq. ft.

Expenses / sq. ft. \$15.00 NNN

\*Including Janitorial and Utilities

\$20.00 NNN

- Great Office Opportunity in the Heart of Flatiron Park with a Nice Mix of Private Offices & Open Areas
- Recently Remodeled Common Areas Create a Warm & Inviting Entrance
- Outdoor Gathering Spaces & Furnishings Provide a Great Place for Mid-Day Breaks, Lunches or Meetings
- Beautiful Skylights Above the Reception Area Bringing in Lots of Natural Light
- Private Restrooms & Shower Room Inside the Suite
- Ample Parking Spaces Onsite at No Additional Cost As Well As Bus & Bike Path Options Nearby
- Flatiron Park Provides Easy Access from All Parts of Boulder & Areas to the East Along Hwy 36 & Hwy 119
- Co-Tenants in the Building Include Garmin International & Magic Leap
- Flatiron Park is Home to Some of Boulder's Best Creative, Tech & Life Sciences Companies & Will Soon See the Arrival of Apple as They Move Into Their New 115,000 sq. ft. Office
- Close to Breweries & Restaurants Such as Ozo Coffee, Upslope Brewing, Wild Provisions Beer Project, Baby Goat Coffee, Blackbelly Restaurant, Snarf's Sandwiches & Pica's Taqueri