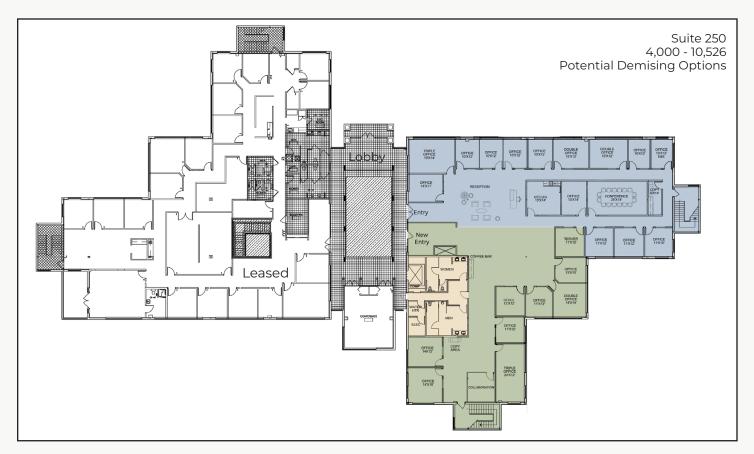

## **Exceptional Office Space in Flatiron Park**

Available Space 4,000 - 10,526 sq. ft.

Expenses / sq. ft. \$15.00 NNN

\*Including Janitorial and Utilities

\$20.00 NNN

- Great Office Opportunity in the Heart of Flatiron Park with a Nice Mix of Private Offices & Open Areas
- Recently Remodeled Common Areas Create a Warm & Inviting Entrance
- Outdoor Gathering Spaces & Furnishings Provide a Great Place for Mid-Day Breaks, Lunches or Meetings
- Beautiful Skylights Above the Reception Area Bringing in Lots of Natural Light
- Private Restrooms & Shower Room Inside the Suite
- Ample Parking Spaces Onsite at No Additional Cost As Well As Bus & Bike Path Options Nearby
- Flatiron Park Provides Easy Access from All Parts of Boulder & Areas to the East Along Hwy 36 & Hwy 119
- Co-Tenants in the Building Include Garmin International & Magic Leap
- Flatiron Park is Home to Some of Boulder's Best Creative, Tech & Life Sciences Companies & Will Soon See the Arrival of Apple as They Move Into Their New 115,000 sq. ft. Office
- Close to Breweries & Restaurants Such as Ozo Coffee, Upslope Brewing, Wild Provisions Beer Project, Baby Goat Coffee, Blackbelly Restaurant, Snarf's Sandwiches & Pica's Taqueri