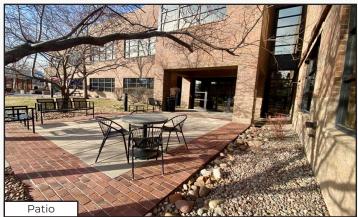

## **Exceptional Office Space in Flatiron Park**

Available Space 4,000 - 10,526 sq. ft.

Expenses / sq. ft. \$15.00 NNN

\*Including Janitorial and Utilities

\$20.00 NNN

- Great Office Opportunity in the Heart of Flatiron Park with a Nice Mix of Private Offices & Open Areas
- Recently Remodeled Common Areas Create a Warm & Inviting Entrance
- Outdoor Gathering Spaces & Furnishings Provide a Great Place for Mid-Day Breaks, Lunches or Meetings
- Beautiful Skylights Above the Reception Area Bringing in Lots of Natural Light
- Private Restrooms & Shower Room Inside the Suite
- Ample Parking Spaces Onsite at No Additional Cost As Well As Bus & Bike Path Options Nearby
- Flatiron Park Provides Easy Access from All Parts of Boulder & Areas to the East Along Hwy 36 & Hwy 119
- Co-Tenants in the Building Include Garmin International & Magic Leap
- Flatiron Park is Home to Some of Boulder's Best Creative, Tech & Life Sciences Companies & Will Soon See the Arrival of Apple as They Move Into Their New 115,000 sq. ft. Office
- Close to Breweries & Restaurants Such as Ozo Coffee, Upslope Brewing, Wild Provisions Beer Project, Baby Goat Coffee, Blackbelly Restaurant, Snarf's Sandwiches & Pica's Taqueri