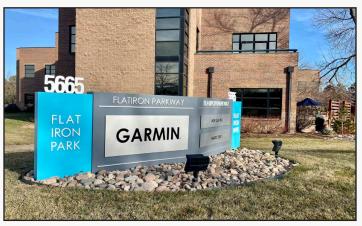

## **Exceptional Office Space in Flatiron Park**

Available Space 4,000 - 10,526 sq. ft.

Expenses / sq. ft. \$15.00 NNN

\*Including Janitorial and Utilities

\$20.00 NNN

- Great Office Opportunity in the Heart of Flatiron Park with a Nice Mix of Private Offices & Open Areas
- Recently Remodeled Common Areas Create a Warm & Inviting Entrance
- Outdoor Gathering Spaces & Furnishings Provide a Great Place for Mid-Day Breaks, Lunches or Meetings
- Beautiful Skylights Above the Reception Area Bringing in Lots of Natural Light
- Private Restrooms & Shower Room Inside the Suite
- Ample Parking Spaces Onsite at No Additional Cost As Well As Bus & Bike Path Options Nearby
- Flatiron Park Provides Easy Access from All Parts of Boulder & Areas to the East Along Hwy 36 & Hwy 119
- Co-Tenants in the Building Include Garmin International & Magic Leap
- Flatiron Park is Home to Some of Boulder's Best Creative, Tech & Life Sciences Companies & Will Soon See the Arrival of Apple as They Move Into Their New 115,000 sq. ft. Office
- Close to Breweries & Restaurants Such as Ozo Coffee, Upslope Brewing, Wild Provisions Beer Project, Baby Goat Coffee, Blackbelly Restaurant, Snarf's Sandwiches & Pica's Taqueri