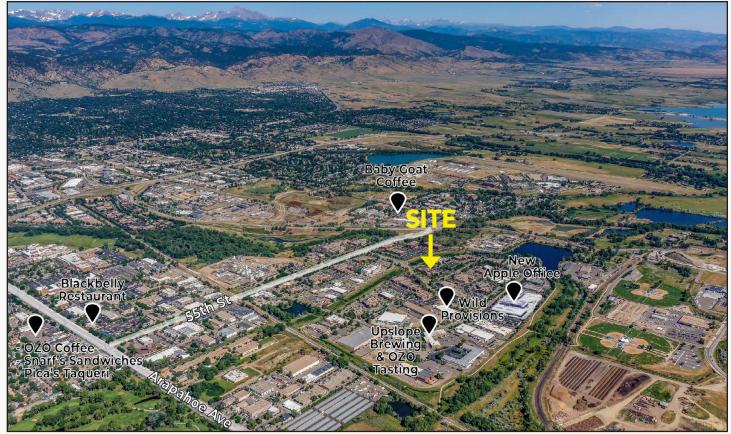

## **Exceptional Office Space in Flatiron Park**

Available Space 4,000 - 10,526 sq. ft.

Expenses / sq. ft. \$15.00 NNN

\*Including Janitorial and Utilities

\$20.00 NNN

- Great Office Opportunity in the Heart of Flatiron Park with a Nice Mix of Private Offices & Open Areas
- Recently Remodeled Common Areas Create a Warm & Inviting Entrance
- Outdoor Gathering Spaces & Furnishings Provide a Great Place for Mid-Day Breaks, Lunches or Meetings
- Beautiful Skylights Above the Reception Area Bringing in Lots of Natural Light
- Private Restrooms & Shower Room Inside the Suite
- Ample Parking Spaces Onsite at No Additional Cost As Well As Bus & Bike Path Options Nearby
- Flatiron Park Provides Easy Access from All Parts of Boulder & Areas to the East Along Hwy 36 & Hwy 119
- Co-Tenants in the Building Include Garmin International & Magic Leap
- Flatiron Park is Home to Some of Boulder's Best Creative, Tech & Life Sciences Companies & Will Soon See the Arrival of Apple as They Move Into Their New 115,000 sq. ft. Office
- Close to Breweries & Restaurants Such as Ozo Coffee, Upslope Brewing, Wild Provisions Beer Project, Baby Goat Coffee, Blackbelly Restaurant, Snarf's Sandwiches & Pica's Taqueri