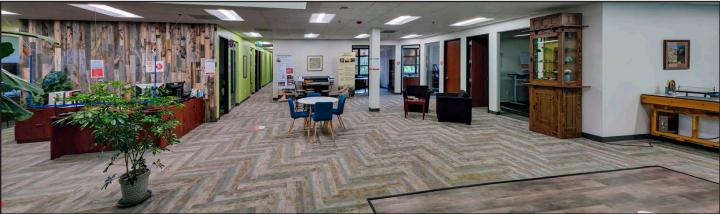

## **Exceptional Office Space in Flatiron Park**

Available Space 4,000 - 10,526 sq. ft.

Expenses / sq. ft. \$15.00 NNN

\*Including Janitorial and Utilities

\$20.00 NNN

- Great Office Opportunity in the Heart of Flatiron Park with a Nice Mix of Private Offices & Open Areas
- Recently Remodeled Common Areas Create a Warm & Inviting Entrance
- Outdoor Gathering Spaces & Furnishings Provide a Great Place for Mid-Day Breaks, Lunches or Meetings
- Beautiful Skylights Above the Reception Area Bringing in Lots of Natural Light
- Private Restrooms & Shower Room Inside the Suite
- Ample Parking Spaces Onsite at No Additional Cost As Well As Bus & Bike Path Options Nearby
- Flatiron Park Provides Easy Access from All Parts of Boulder & Areas to the East Along Hwy 36 & Hwy 119
- Co-Tenants in the Building Include Garmin International & Magic Leap
- Flatiron Park is Home to Some of Boulder's Best Creative, Tech & Life Sciences Companies & Will Soon See the Arrival of Apple as They Move Into Their New 115,000 sq. ft. Office
- Close to Breweries & Restaurants Such as Ozo Coffee, Upslope Brewing, Wild Provisions Beer Project, Baby Goat Coffee, Blackbelly Restaurant, Snarf's Sandwiches & Pica's Taqueri