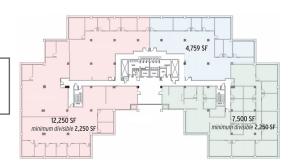

## **3RD FLOOR / DEMISING OPTIONS**

SOUTHEAST VENTURE

# Up to 24,509 SF Spaces can be combined 4,759 SF 7,500 SF 12,250 SF minimum divisible 2,250 SF minimum divisible 2,250 SF

#### for more information, contact

**ENTIRE FLOOR AVAILABLE**Minimum divisible 2,250 SF

TOM CORCORAN

**MICHAEL FINUCANE** 

615.351.9254

615.250.8671

615.833.8716 / southeastventure.com tcorcoran@southeastventure.com