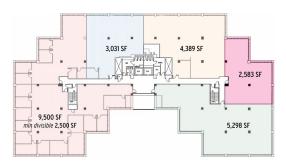

## 2ND FLOOR / DEMISING OPTIONS

## **ENTIRE FLOOR AVAILABLE** Minimum divisible 2,500 SF Up to 24,801 SF Spaces can be combined 3,031 SF 4,389 SF 2,583 SF 9,500 SF min divisible 2,500 SF 5,298 SF