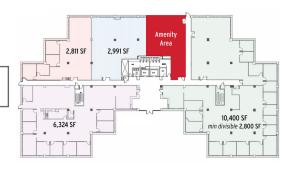

## **1ST FLOOR / DEMISING OPTIONS**

#### **ENTIRE FLOOR AVAILABLE**

Spaces can be combined Large common amenity area