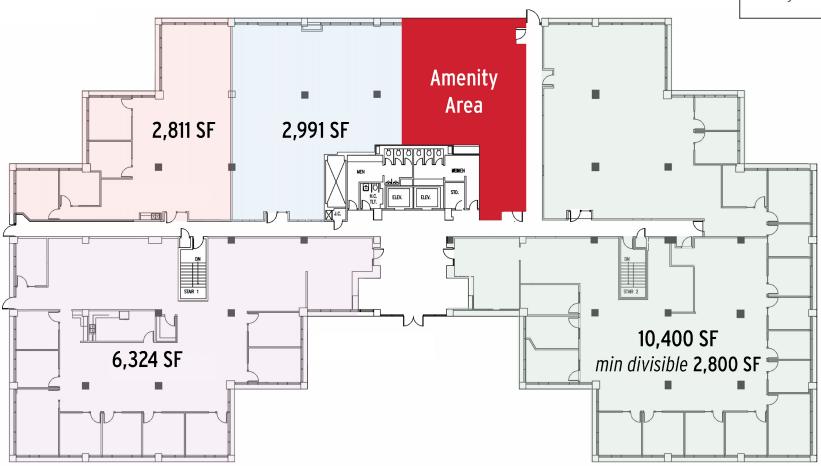

## **1ST FLOOR / DEMISING OPTIONS**

#### **ENTIRE FLOOR AVAILABLE**

Spaces can be combined Large common amenity area