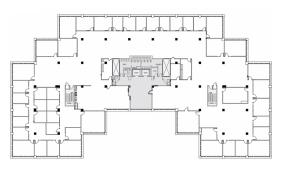

d

AVAILABLE Up to ± 100,000 SF
See floor plans for availability

RATE \$28 PSF FSG

PARKING 4:1000

ADDITONAL Building Signage (facing Maryland Way and Westwood Place) Available

#### **UPCOMING MAJOR RENOVATIONS**

- New Façade and Front Entrance
- Lobby and Amenity Area Upgrades
- New Chiller/Cooling Tower
- New Parking Lot
- New Landscaping
- Elevator Upgrades

for more information, contact

TOM CORCORAN

**MICHAEL FINUCANE** 

615.351.9254

615.250.8671

tcorcoran@southeastventure.com

#### **BUILDING AVAILABILITY**

Minimum Divisible 2,800 SF See demising options



**2nd Floor - Entire Floor Available**Minimum Divisible 2,500 SF
Up to 24,801 SF



**3rd Floor - Entire Floor Available**Minimum Divisible 2,250
Up to 24,509 SF



4th Floor - Entire Floor Available 24,664 SF Available



 $for\ more\ information,\ contact$ 

TOM CORCORAN

**MICHAEL FINUCANE** 

615.351.9254

615.250.8671

tcorcoran@southeastventure.com

## **1ST FLOOR / DEMISING OPTIONS**

#### **ENTIRE FLOOR AVAILABLE**

Spaces can be combined Large common amenity area



#### for more information, contact

TOM CORCORAN

**MICHAEL FINUCANE** 

615.351.9254

615.250.8671

tcorcoran@southeastventure.com



## 2ND FLOOR / DEMISING OPTIONS

## **ENTIRE FLOOR AVAILABLE** Minimum divisible 2,500 SF Up to 24,801 SF Spaces can be combined 3,031 SF 4,389 SF 2,583 SF 9,500 SF min divisible 2,500 SF 5,298 SF

#### for more information, contact

TOM CORCORAN

**MICHAEL FINUCANE** 

615.351.9254

615.250.8671

tcorcoran@southeastventure.com



## **3RD FLOOR / DEMISING OPTIONS**

SOUTHEAST VENTURE

# Up to 24,509 SF