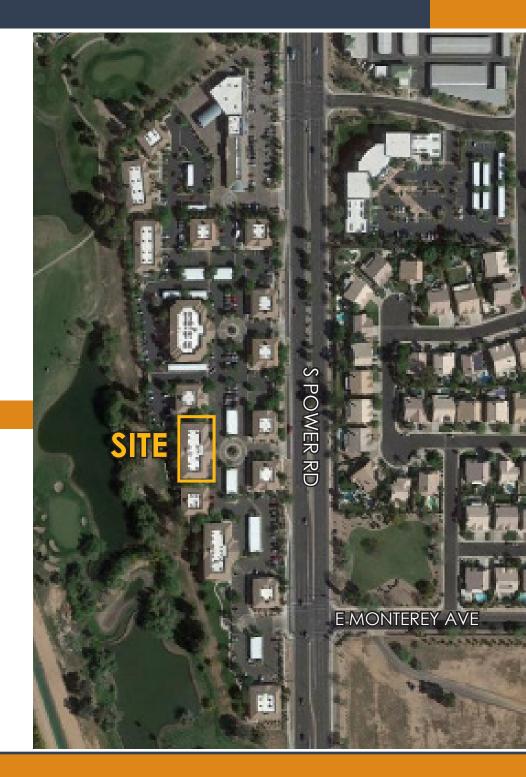

## Property Information

| Property Name    | Fairways at Superstition   |
|------------------|----------------------------|
| Property Address | 2500 S Power Rd, Bldg 9    |
|                  | Mesa, AZ 85209             |
| Year Built       | 2002                       |
| Parking Ratio    | 4.5 Vehicles per 1,000 RSF |

The Fairways at Superstition is comprised of 20 free standing office condo buildings with a total project size of 102,900 SF. Golf course views increase the desirability of these high quality single user buildings. They feature variable floor plans in both one and two-story buildings. The location in Mesa offers extensive retail and restaurant amenities nearby. Located in close proximity to US 60, which allows easy access to the entire valley and its skilled labor force