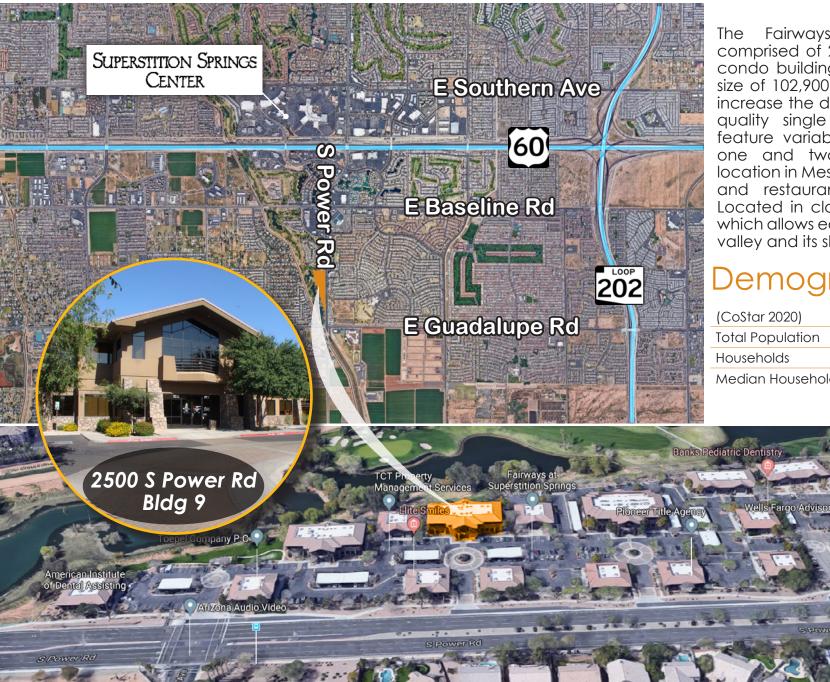

## Property Information

| Property Name    | Fairways at Superstition   |
|------------------|----------------------------|
| Property Address | 2500 S Power Rd, Bldg 9    |
|                  | Mesa, AZ 85209             |
| Year Built       | 2002                       |
| Parking Ratio    | 4.5 Vehicles per 1,000 RSF |

The Fairways at Superstition is comprised of 20 free standing office condo buildings with a total project size of 102,900 SF. Golf course views increase the desirability of these high quality single user buildings. They feature variable floor plans in both one and two-story buildings. The location in Mesa offers extensive retail and restaurant amenities nearby. Located in close proximity to US 60, which allows easy access to the entire valley and its skilled labor force

#### Demographics

| (CoStar 2020)        | 1 MI     | 3 MI     |
|----------------------|----------|----------|
| Total Population     | 15,557   | 898,989  |
| Households           | 5,344    | 34,113   |
| Median Household Inc | \$74,118 | \$67,487 |