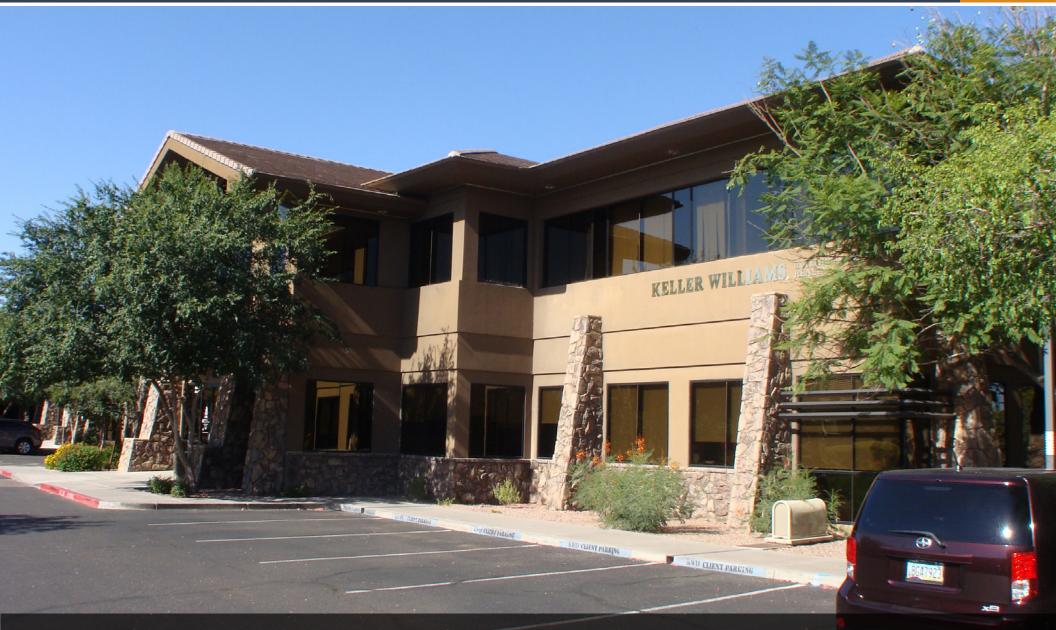

## FAIRWAYS AT SUPERSTITION 2500 S POWER RD, BLDG 9 | MESA, AZ 85209 OFFICE SPACE AVAILABLE FOR LEASE

The Fairways at Superstition is comprised of 20 free standing office condo buildings with a total project size of 102,900 SF. Golf course views increase the desirability of these high quality single user buildings. They feature variable floor plans in both one and two-story buildings. The location in Mesa offers extensive retail and restaurant amenities nearby. Located in close proximity to US 60, which allows easy access to the entire valley and its skilled labor force