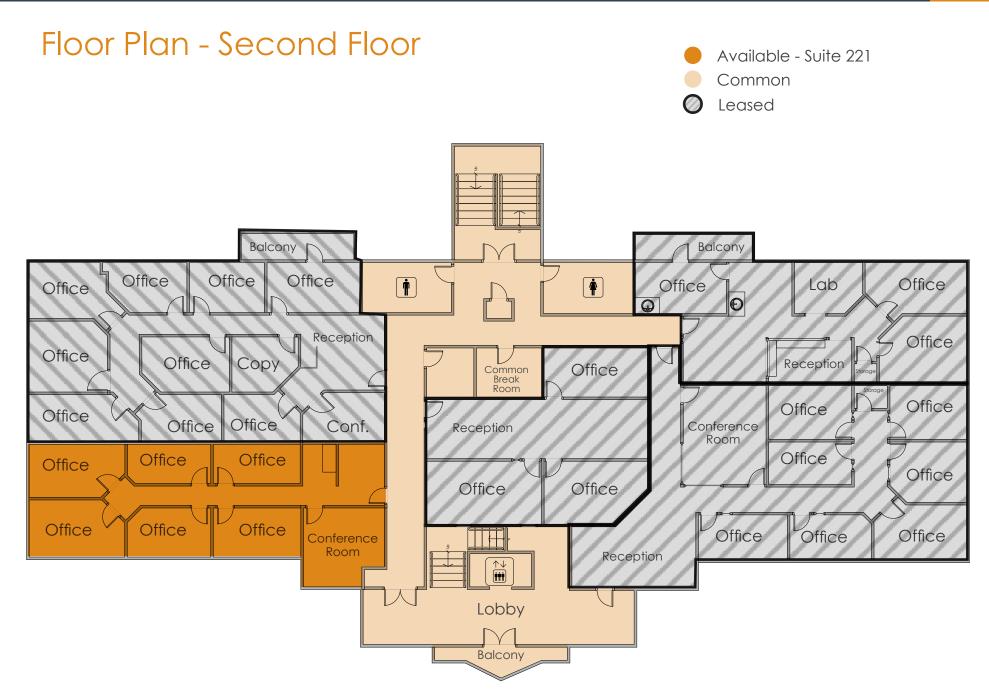

Lease Rate: Suite 122 **\$22.00 NNN** Suite 133 **\$22.00 NNN** Suite 221 **\$22.00 NNN** 

All suites have common breakroom and restrooms

| Suite 133   |           |
|-------------|-----------|
| Square Feet | ±1,295 SF |
| Offices     | 4         |
| Bull Pen    | 1         |
|             |           |

| Suite 221       |           |
|-----------------|-----------|
| Square Feet     | ±1,498 SF |
| Reception       | 2         |
| Offices         | 6         |
| Conference Room | 1         |