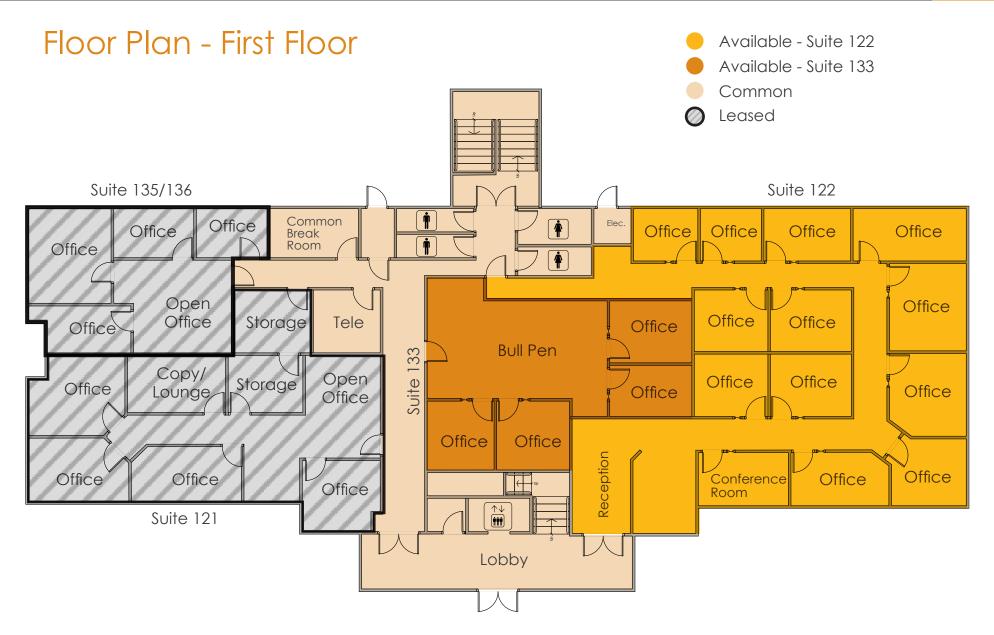

#### First Floor

| Suite 122       |           |
|-----------------|-----------|
| Square Feet     | ±3,680 SF |
| Reception       | 1         |
| Offices         | 12        |
| Conference Room | 1         |

| Suite 133   |           |
|-------------|-----------|
| Square Feet | ±1,295 SF |
| Offices     | 4         |
| Bull Pen    | 1         |
|             |           |

| Suite 221       |           |
|-----------------|-----------|
| Square Feet     | ±1,498 SF |
| Reception       | 2         |
| Offices         | 6         |
| Conference Room | 1         |