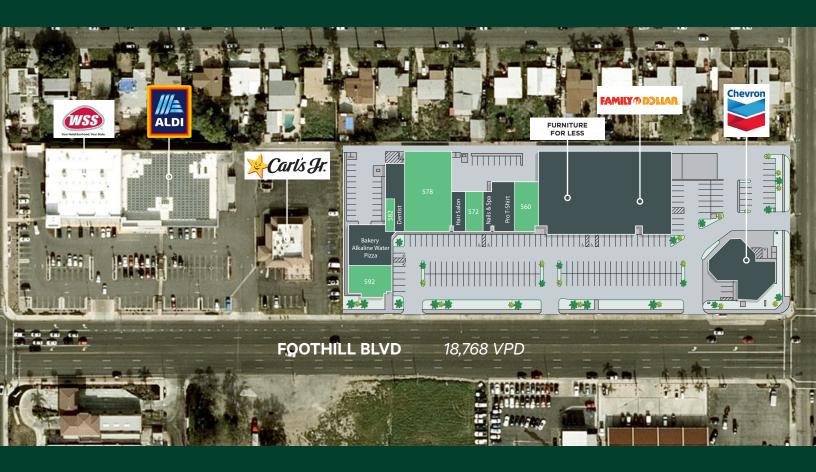

## **HIGHLIGHTS**

- + Excellent Visibility from Foothill Blvd.
- + Join Aldi, Family Dollar, Carl's Jr, & WSS
- + Accessible Ingress/Egress from Both Directions
- + Abundant & Reciprocal Parking (5:1)
- + Ideal for Retailers Seeking High Hispanic Population
- + Rialto features a Young, Growing Population Base

| Unit # | Occupant            | SF    |
|--------|---------------------|-------|
| 560    | AVAILABLE           | 3205  |
| 564    | Pro T-shirt Outlet  | 2115  |
| 570    | Nails & Spa         | 1603  |
| 572    | AVAILABLE           | 1112  |
| 576    | Barber Shop         | 929   |
| 578    | AVAILABLE (Jr. Box) | 10640 |

| Unit # | Occupant            | SF   |
|--------|---------------------|------|
| 580    | Dentist             | 817  |
| 582    | AVAILABLE           | 817  |
| 584    | Bakery              | 1297 |
| 586    | High Alkaline Water | 1080 |
| 588    | Pizza               | 1080 |
| 592    | AVAILABLE (End-Cap) | 3120 |