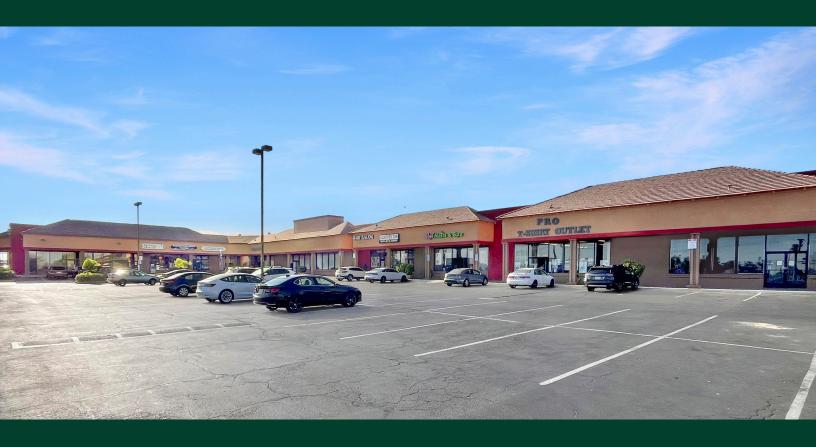

## Rialto Market Plaza | 560-592 W. Foothill Blvd, Rialto, CA 92376

## **HIGHLIGHTS**

- + Excellent Visibility from Foothill Blvd.
- + Join Aldi, Family Dollar, Carl's Jr, & WSS
- + Accessible Ingress/Egress from Both Directions
- + Abundant & Reciprocal Parking (5:1)
- + Ideal for Retailers Seeking High Hispanic Population
- + Rialto features a Young, Growing Population Base