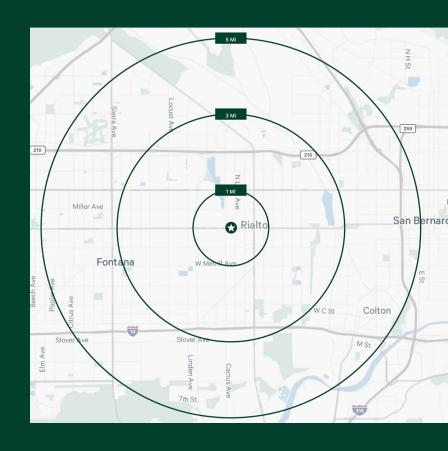

## 2023 Demographics

|                    | 1 Mile   | 3 Miles  | 5 Miles  |
|--------------------|----------|----------|----------|
| Population         | 24,333   | 173,930  | 385,572  |
| Households         | 6,504    | 45,891   | 101,528  |
| Avg. HH Income     | \$89,537 | \$93,212 | \$93,369 |
| Daytime Population | 19,856   | 136,769  | 325,983  |
|                    |          |          |          |