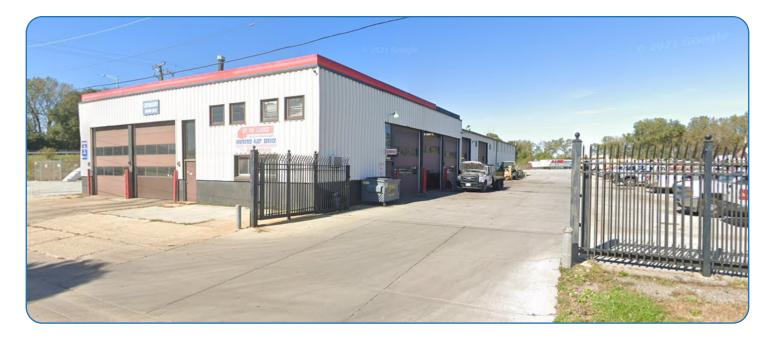

#### Specifications

| Building Size:           | ± 12,449 Sq. Ft.                              |
|--------------------------|-----------------------------------------------|
| Office &<br>Locker Rooms | ± 2,000 Sq. Ft.                               |
| Lot Size:                | 1.7 Acres                                     |
| Drive-in Doors:          | 8 Total<br>6 (14'h x 14'w)<br>2 (15'h x 16'w) |
| Power:                   | 400 Amp, 3-Phase<br>120 & 240 Volt            |
| Zoning:                  | Industrial                                    |
| PIN:                     | 30-06-101-030-0000                            |
| 2023 Taxes:              | \$4.61 PSF                                    |
| Sale Price:              | Contact Brokers                               |
|                          |                                               |