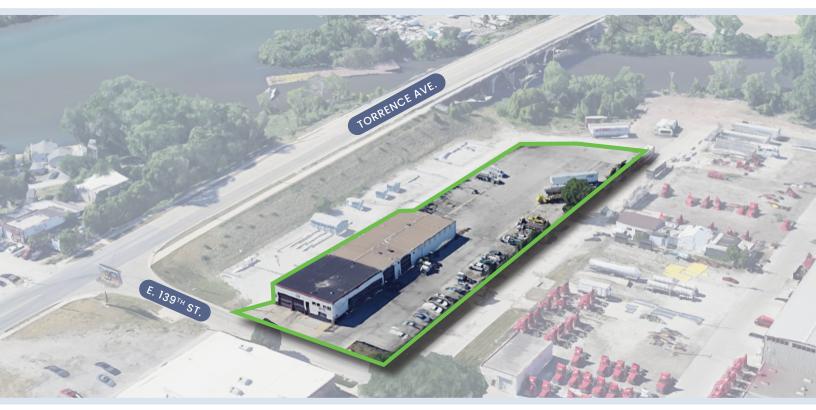

# FLEET MAINTENANCE FACILITY WITH PAVED PARKING

## 2626 E. 139<sup>TH</sup> STREET | BURNHAM, IL FOR SALE

#### Specifications

| Building Size:           | ± 12,449 Sq. Ft.                              |
|--------------------------|-----------------------------------------------|
| Office &<br>Locker Rooms | ± 2,000 Sq. Ft.                               |
| Lot Size:                | 1.7 Acres                                     |
| Drive-in Doors:          | 8 Total<br>6 (14'h x 14'w)<br>2 (15'h x 16'w) |
| Power:                   | 400 Amp, 3-Phase<br>120 & 240 Volt            |
| Zoning:                  | Industrial                                    |
| PIN:                     | 30-06-101-030-0000                            |
| 2023 Taxes:              | \$4.61 PSF                                    |
| Sale Price:              | Contact Brokers                               |
|                          |                                               |