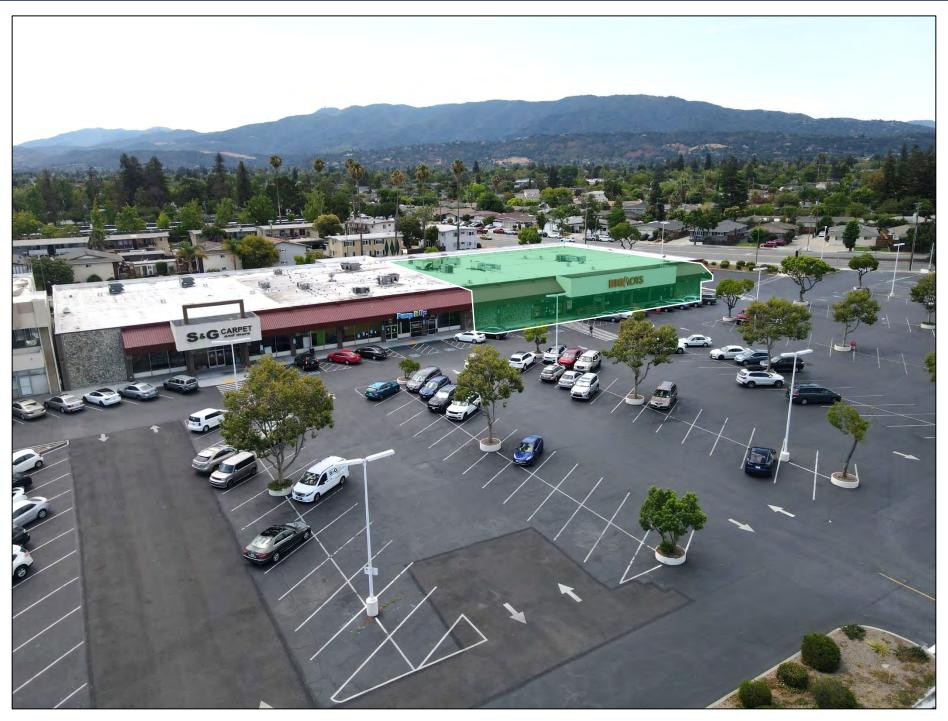

# 20,025± SF Retail Space For Lease

- Former Big Lots
- Co-Tenants are S&G Carpet and Pump It Up!
- Directly across the street from a Power Center which includes national retailers such as Target, Home Depot, TJ Maxx & HomeGoods, 24 Hour Fitness, McDonalds, & Starbucks.
- Down the street from the new Cambrian Park Plaza redevelopment which includes retail, restaurants, a hotel, 305 apartments, 48 single family homes, 25 townhomes, and a senior living center.
- Strategically positioned on the corner of Camden and Hillsdale Avenue with excellent visibility and traffic counts as well as easy access to Hwy 85, 880, & 280.