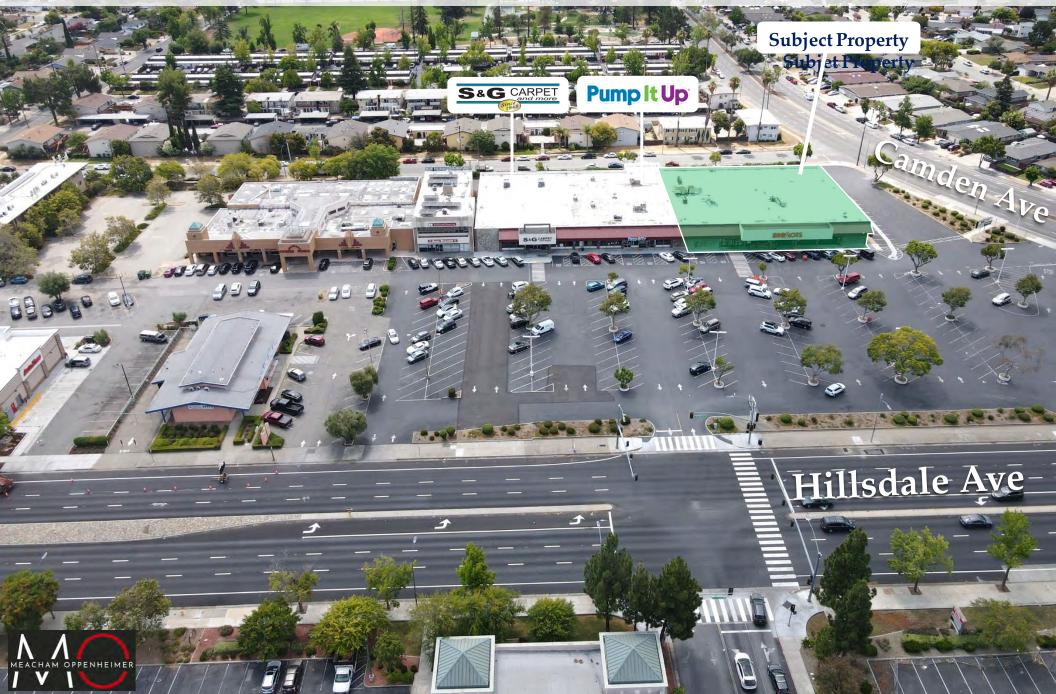

# 20,025± SF Retail Space For Lease

- Former Big Lots
- Co-Tenants are S&G Carpet and Pump It Up!
- Directly across the street from a Power Center which includes national retailers such as Target, Home Depot, TJ Maxx & HomeGoods, 24 Hour Fitness, McDonalds, & Starbucks.
- Down the street from the new Cambrian Park Plaza redevelopment which includes retail, restaurants, a hotel, 305 apartments, 48 single family homes, 25 townhomes, and a senior living center.
- Strategically positioned on the corner of Camden and Hillsdale Avenue with excellent visibility and traffic counts as well as easy access to Hwy 85, 880, & 280.