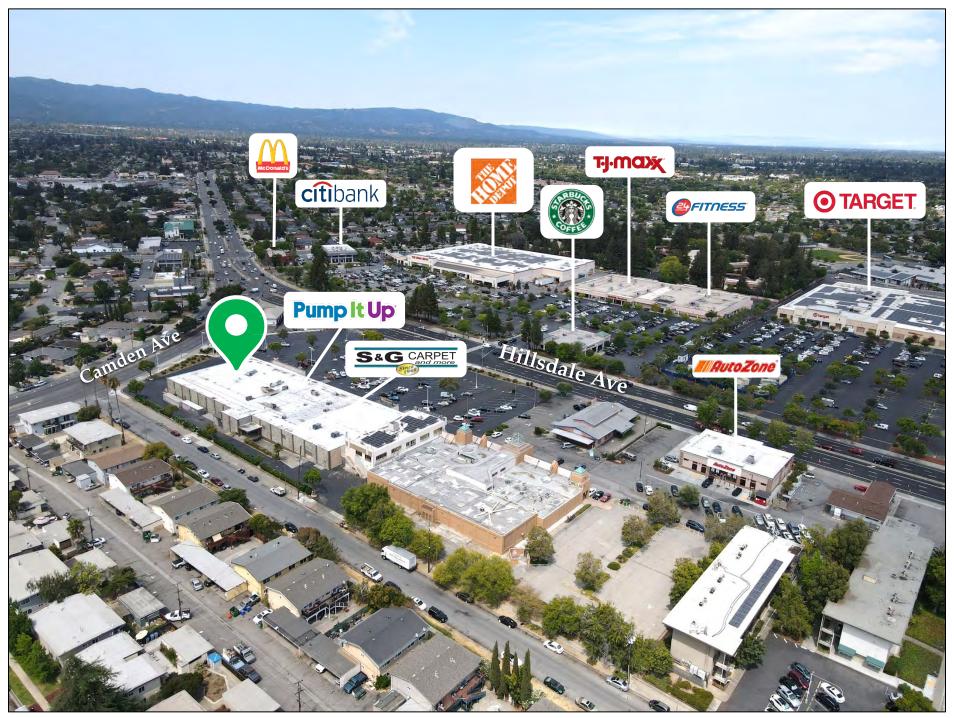

# 20,025± SF Retail Space For Lease

- Former Big Lots
- Co-Tenants are S&G Carpet and Pump It Up!
- Directly across the street from a Power Center which includes national retailers such as Target, Home Depot, TJ Maxx & HomeGoods, 24 Hour Fitness, McDonalds, & Starbucks.
- Down the street from the new Cambrian Park Plaza redevelopment which includes retail, restaurants, a hotel, 305 apartments, 48 single family homes, 25 townhomes, and a senior living center.
- Strategically positioned on the corner of Camden and Hillsdale Avenue with excellent visibility and traffic counts as well as easy access to Hwy 85, 880, & 280.