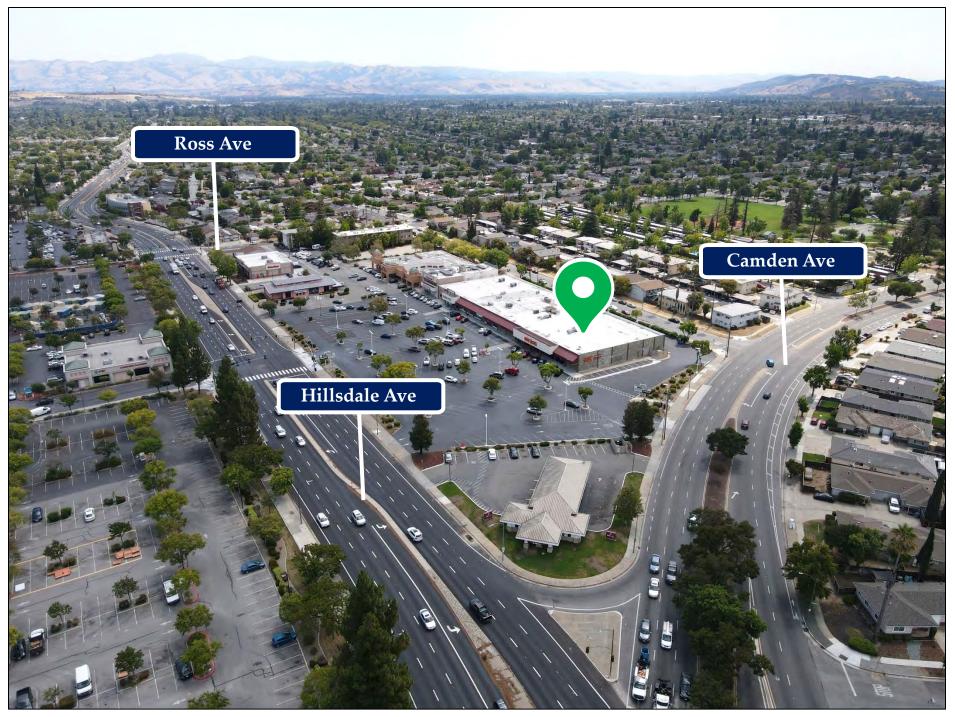

# ± 20,025 SF Retail Space For Lease

Across from Target, Home Depot, TJ Maxx HomeGoods, & 24-Hour Fitness

1832 Hillsdale Ave., San Jose

DAVID TAXINJEREMY AWDISHOPartnerVice President+1 408 966 5919+1 650 814 4510dtaxin@moinc.netjeremy@moinc.netLic. 00983163Lic. 02064232

# 20,025± SF Retail Space For Lease

- Former Big Lots
- Co-Tenants are S&G Carpet and Pump It Up!
- Directly across the street from a Power Center which includes national retailers such as Target, Home Depot, TJ Maxx & HomeGoods, 24 Hour Fitness, McDonalds, & Starbucks.
- Down the street from the new Cambrian Park Plaza redevelopment which includes retail, restaurants, a hotel, 305 apartments, 48 single family homes, 25 townhomes, and a senior living center.
- Strategically positioned on the corner of Camden and Hillsdale Avenue with excellent visibility and traffic counts as well as easy access to Hwy 85, 880, & 280.