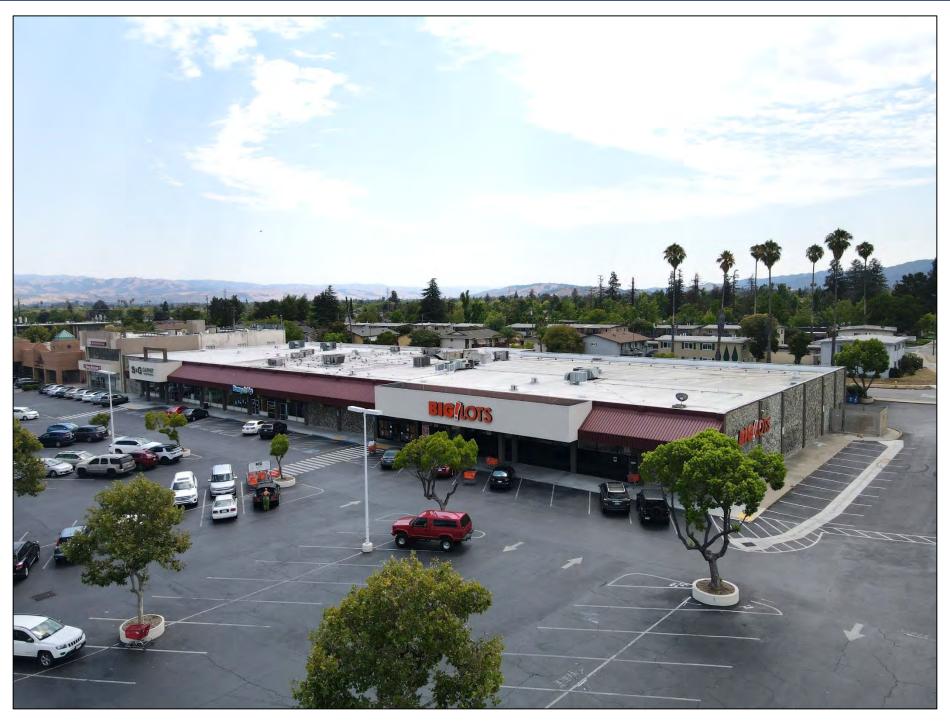

# ± 20,025 SF Retail Space For Lease

Across from Target, Home Depot, TJ Maxx HomeGoods, & 24-Hour Fitness

1832 Hillsdale Ave., San Jose

DAVID TAXINJEREMY AWDISHOPartnerVice President+1 408 966 5919+1 650 814 4510dtaxin@moinc.netjeremy@moinc.netLic. 00983163Lic. 02064232

# 20,025± SF Retail Space For Lease

- Former Big Lots
- Co-Tenants are S&G Carpet and Pump It Up!
- Directly across the street from a Power Center which includes national retailers such as Target, Home Depot, TJ Maxx & HomeGoods, 24 Hour Fitness, McDonalds, & Starbucks.
- Down the street from the new Cambrian Park Plaza redevelopment which includes retail, restaurants, a hotel, 305 apartments, 48 single family homes, 25 townhomes, and a senior living center.
- Strategically positioned on the corner of Camden and Hillsdale Avenue with excellent visibility and traffic counts as well as easy access to Hwy 85, 880, & 280.