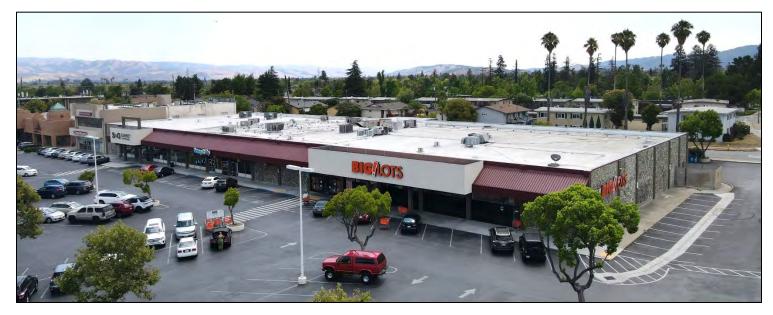

# 20,025± SF Retail Space For Lease

- Former Big Lots
- Co-Tenants are S&G Carpet and Pump It Up!
- Directly across the street from a Power Center which includes national retailers such as Target, Home Depot, TJ Maxx & HomeGoods, 24 Hour Fitness, McDonalds, & Starbucks.
- Down the street from the new Cambrian Park Plaza redevelopment which includes retail, restaurants, a hotel, 305 apartments, 48 single family homes, 25 townhomes, and a senior living center.
- Strategically positioned on the corner of Camden and Hillsdale Avenue with excellent visibility and traffic counts as well as easy access to Hwy 85, 880, & 280.