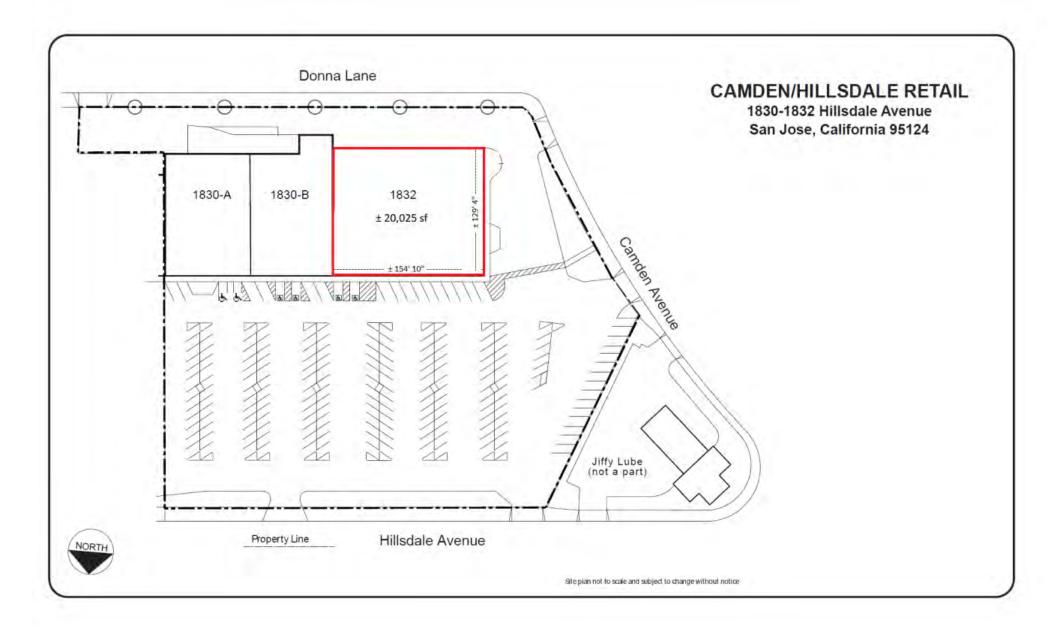

## 1832 Hillsdale Ave, San Jose

RENTAL RATE: **\$2.35 SF NNN** ESTIMATED NNNs: **\$0.55 PSF**  UNIT SIZE: <u>+</u> 20,025 Square Feet

**ZONING:** CN – Commercial Neighborhood

AVAILABLE: Immediately

# 20,025± SF Retail Space For Lease

- Former Big Lots
- Co-Tenants are S&G Carpet and Pump It Up!
- Directly across the street from a Power Center which includes national retailers such as Target, Home Depot, TJ Maxx & HomeGoods, 24 Hour Fitness, McDonalds, & Starbucks.
- Down the street from the new Cambrian Park Plaza redevelopment which includes retail, restaurants, a hotel, 305 apartments, 48 single family homes, 25 townhomes, and a senior living center.
- Strategically positioned on the corner of Camden and Hillsdale Avenue with excellent visibility and traffic counts as well as easy access to Hwy 85, 880, & 280.

# 1832 Hillsdale Ave., San Jose