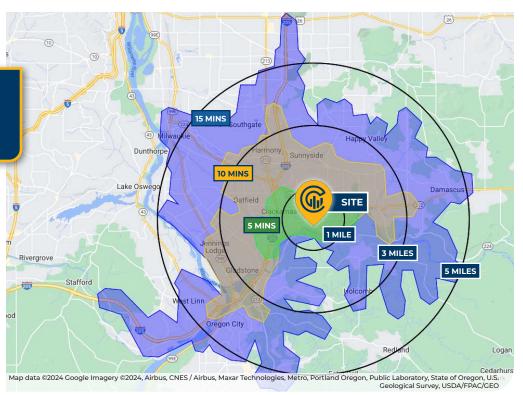

### AREA DEMOGRAPHICS **Population** 1 Mile 3 Mile 5 Mile 2024 Estimated Population 2.929 75.242 186.029 2029 Projected Population 2.911 75,996 186,748 2020 Census Population 75,607 2,907 186,379 2010 Census Population 2,702 64,564 167,626 **Projected Annual Growth** -0.1% 0.2% 2024 to 2029 **Historical Annual Growth** 0.6% 1.2% 0.8% 2010 to 2024 Households & Income 2024 Estimated Households 1.130 28.765 72.941 \$150,991 2024 Est. Average HH Income \$128,086 \$126,522 2024 Est. Median HH Income \$83,328 \$96,634 \$94,679 2024 Est. Per Capita Income \$58,311 \$49,119 \$49,775 **Businesses** 2024 Est. Total Businesses 786 9,862 4,441 2024 Est. Total Employees 7,606 38,403 70,055