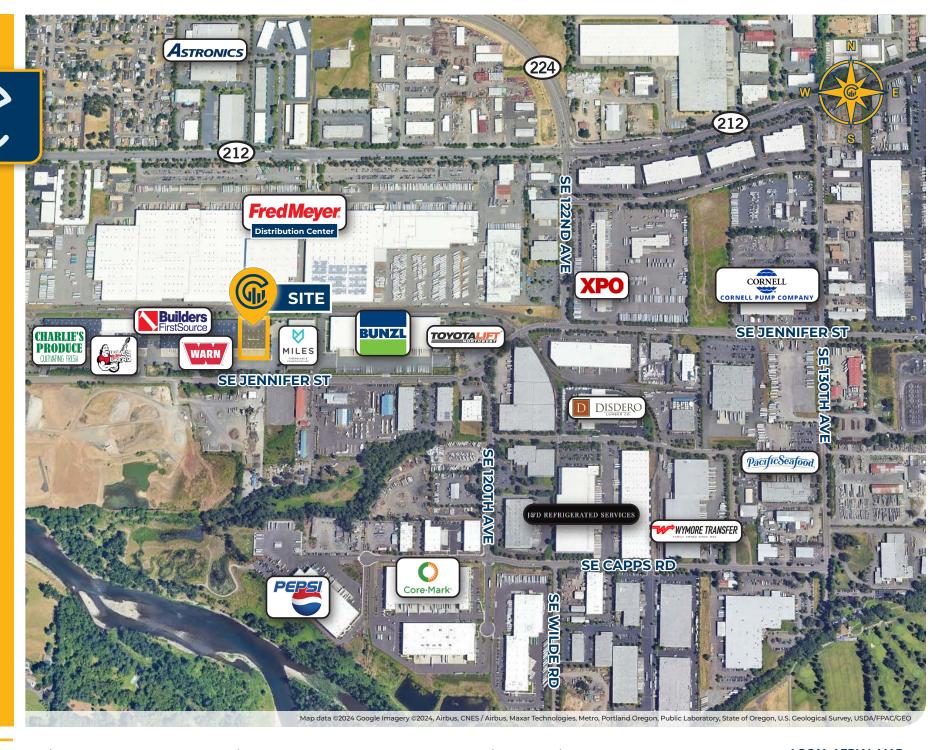

### **Location Features**

- · Located at SE Jennifer Street and SE 114th Avenue
- Easy Access to I-205 and Hwy 212 via SE Jennifer Street
- · Prime High-Traffic Industrial Location
- · In Proximity to Clackamas Valley Railway & Union Pacific Railroad