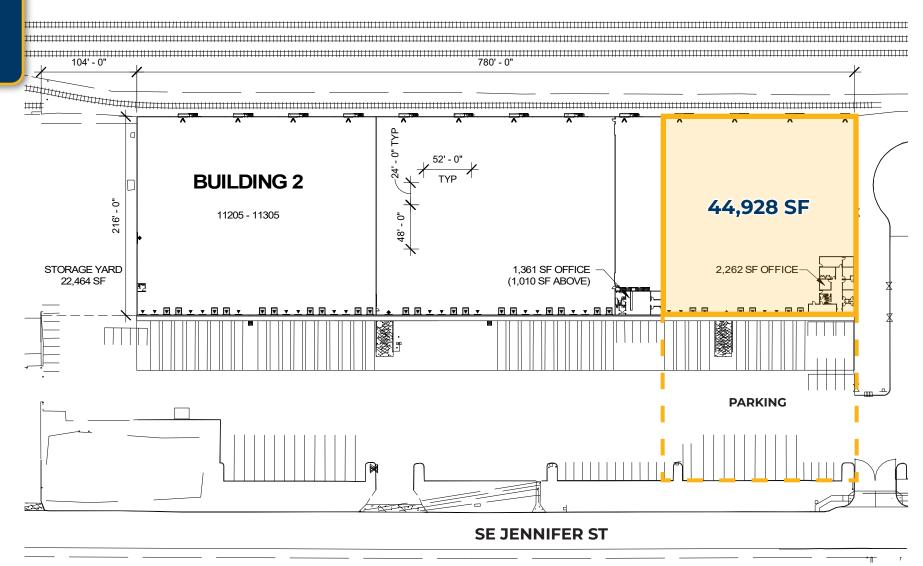

# 11205 SE JENNIFER ST

Industrial Space: 44,928 SF with 2,262 SF Office

## 11205 SE Jennifer Street, Clackamas, OR 97015

- · 44,928 SF with 2,262 SF Office
- Convenient Access to I-205 and Hwy 212
- · Clackamas Valley Railway & Union Pacific Railroad
- · Available within 30 Days

### **CHRIS KAPPES**

Associate Broker | Licensed in OR & WA 503-517-7127 | chris@capacitycommercial.com

| PROPERTY DETAILS |                                                                                            |
|------------------|--------------------------------------------------------------------------------------------|
| Address          | 11205 SE Jennifer St,<br>Clackamas, OR 97015                                               |
| Available Space  | 44,928 SF                                                                                  |
| Office SF        | 2,262 SF                                                                                   |
| Dock Loading     | Nine (9) Dock Doors<br>Five (5) with In Pet Levelers<br>One (1) with an Edge of Dock Level |
| Grade Loading    | One (1) Grade Level Door                                                                   |
| Clear Height     | 32'                                                                                        |
| Sprinklers       | ESFR Sprinkler System                                                                      |
| Power            | 3-Phase Service                                                                            |
| Lighting         | T-5 Lighting                                                                               |
| Parking          | 23 Auto Spots                                                                              |
| Trailer Parking  | 9 Stalls                                                                                   |
| Zoning           | LI                                                                                         |
| Available        | Within 30 Days                                                                             |
| Sublease Through | April 30th, 2027                                                                           |
| Pricing          | \$.656 / SF Blended<br>\$.17 / SF NNN's<br>Call for Direct Lease Rates                     |