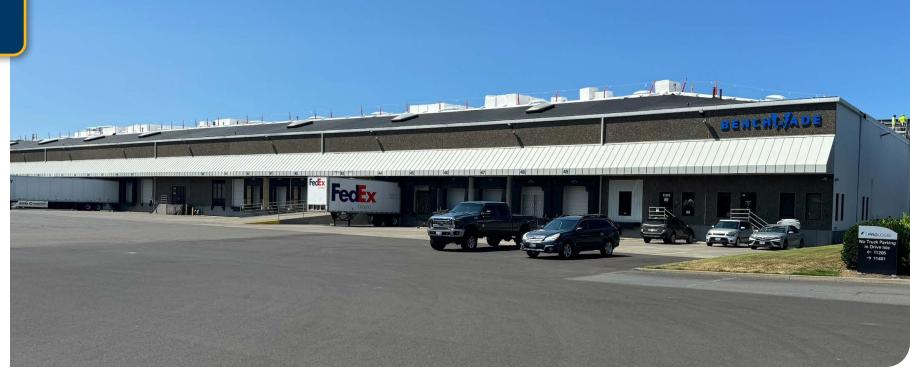

# 11205 SE JENNIFER ST

Industrial Space: 44,928 SF with 2,262 SF Office

## 11205 SE Jennifer Street, Clackamas, OR 97015

- · 44,928 SF with 2,262 SF Office
- Convenient Access to I-205 and Hwy 212
- · Clackamas Valley Railway & Union Pacific Railroad
- · Available within 30 Days

### **Location Features**

- · Located at SE Jennifer Street and SE 114th Avenue
- Easy Access to I-205 and Hwy 212 via SE Jennifer Street
- · Prime High-Traffic Industrial Location
- · In Proximity to Clackamas Valley Railway & Union Pacific Railroad