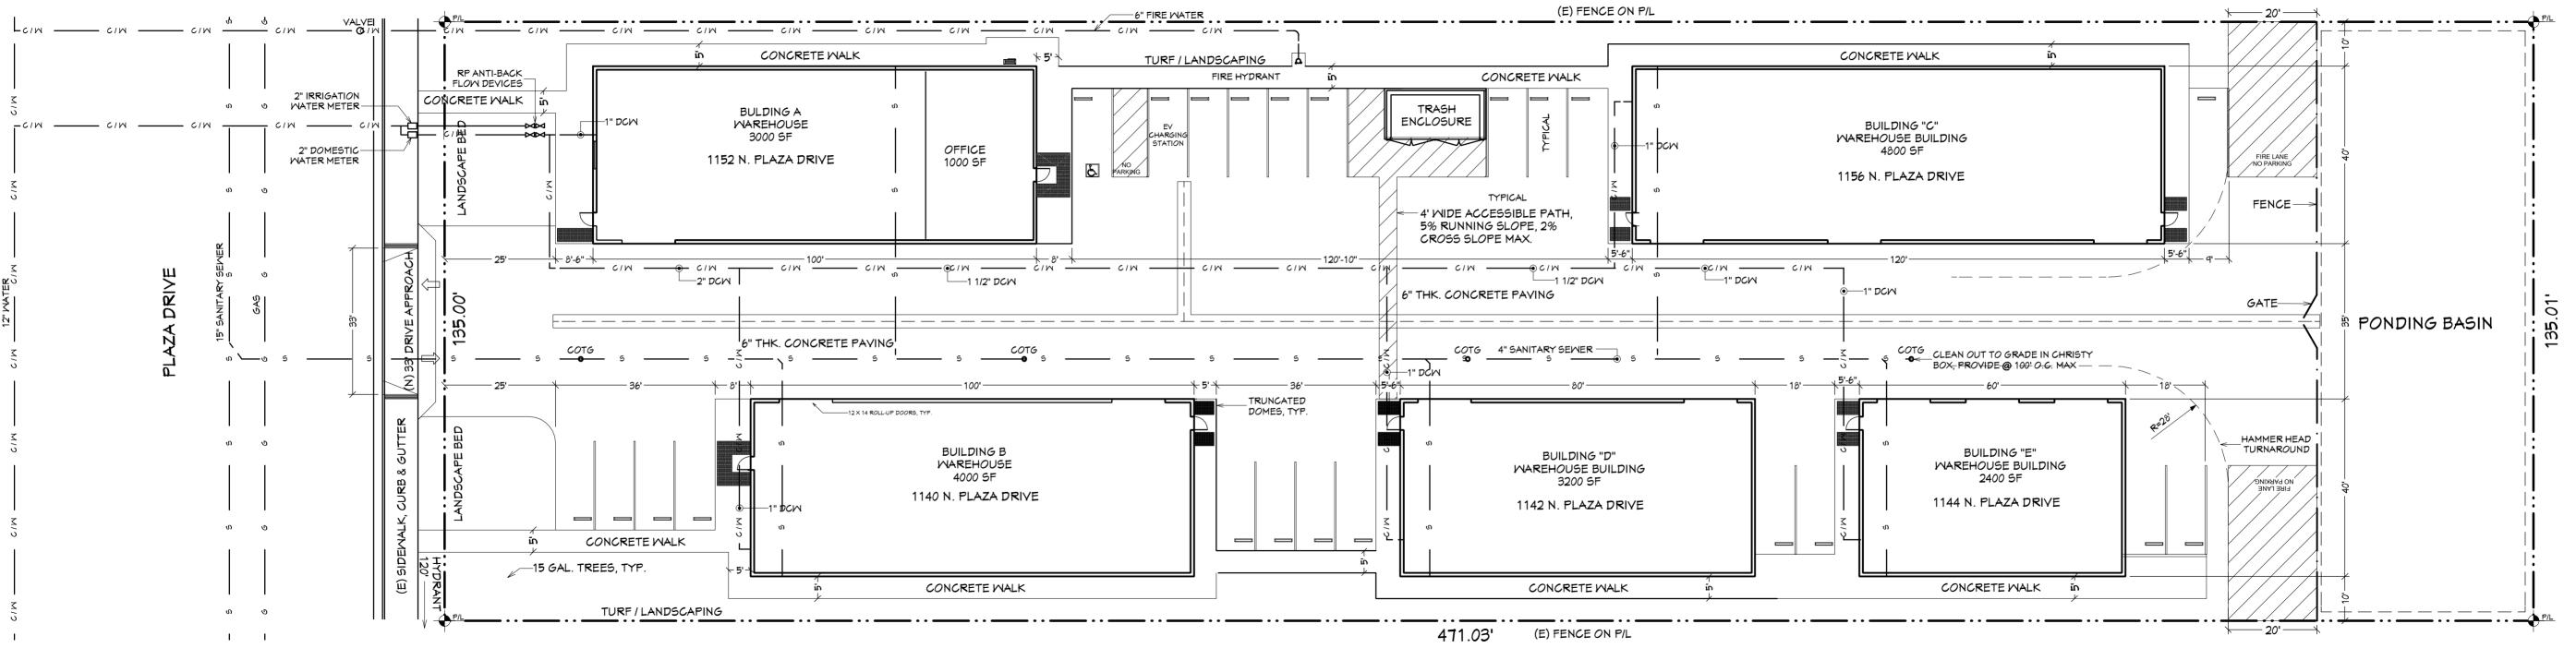

Visalia was ranked #29 of the 300 best cities to live in this year's (2022) Wall Street Journal annual evaluation of American cities.

Dimensions are approximately 471' x 135'. 5 steel warehouse buildings already have full approval to build turnkey. 18,400 sqft total shop space. The plans and grade go above the flood plane! Inquire with broker. Zoning is light industrial and the city has offered a conditional use permit for a frontage building with an office space and retail within. Call or text for further details. PDF available for download. Broker owns the property.