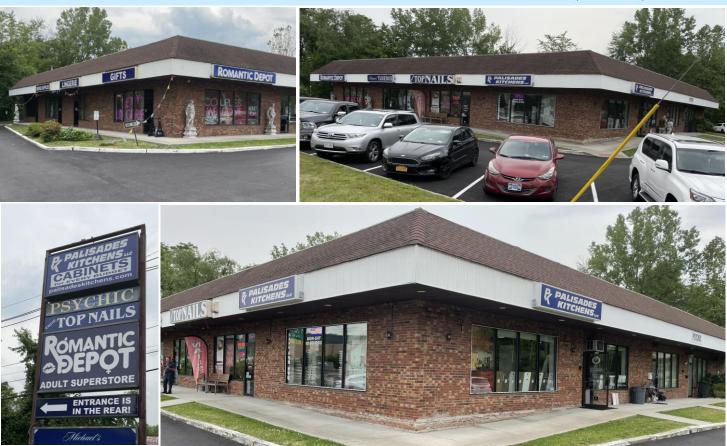

## **RETAIL STRIP CENTER**

291-303 Route 59, West Nyack, NY

## \$3,300,000

This High Visibility and Excellent property is located on one of the busiest traveled roadways in all of Rockland County. Total building size is +/- 9,960 SF; Lot Size is +/- 43,560 SF; Lot Acres: 1; Property Class: **Neighborhood Shopping** 392089.065.006-0001-**Center:** Tax ID: 062.000/0000; Lot: 62; Block: 1. Taxes are +/- \$71,000. FULLY leased with excellent tenants and leases that will provide the new owner with an **Excellent CAP on investment.** 