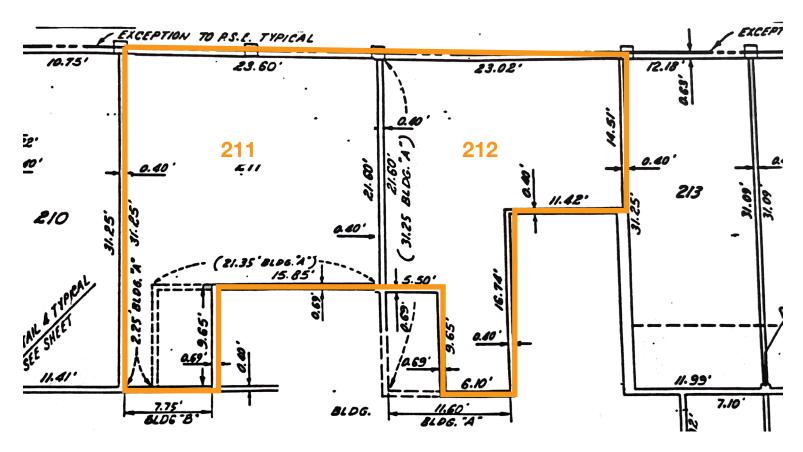

## OFFICE CONDOMINIUM FOR SALE \$949,000 PRICE REDUCED! \$795,000

Floor Plan - 4966 El Camino Real, Suite 211 & 212, Los Altos

1575 Bayshore Highway, Suite 100, Burlingame, CA 94010 650-344-4300 | CBCBurlingame.com