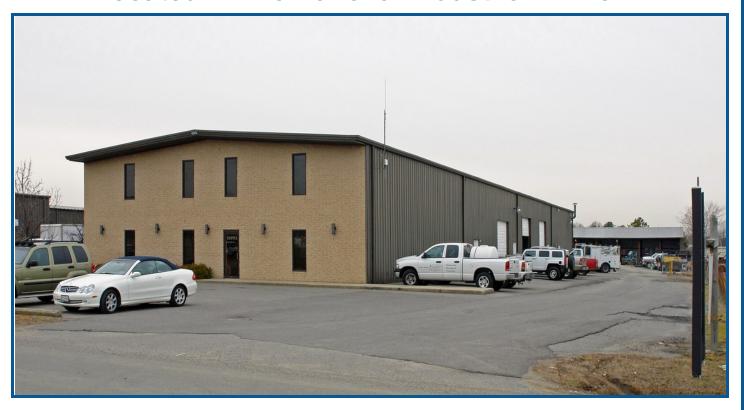

# 10993 Richardson Road (Ashland, VA)

#### **Located In The Hanover Industrial Air Park!**

#### **Exclusive Agent:**

Kevin E. Cox 804.521.1468 kevin@porterinc.com

4801 Radford Avenue P.O. Box 6482 Richmond, VA 23230 804.353.7994 www.porterinc.com

- 5 Office Spaces Available for Lease
- 108 +/- SF Per Office
- Zoned M-3
- Convenient Access to I-95 & I-295
- Access to Kitchen and Conference Room
- FOR LEASE: \$325.00/Month Per Office
- Price per month includes Electric, Trash, and Water