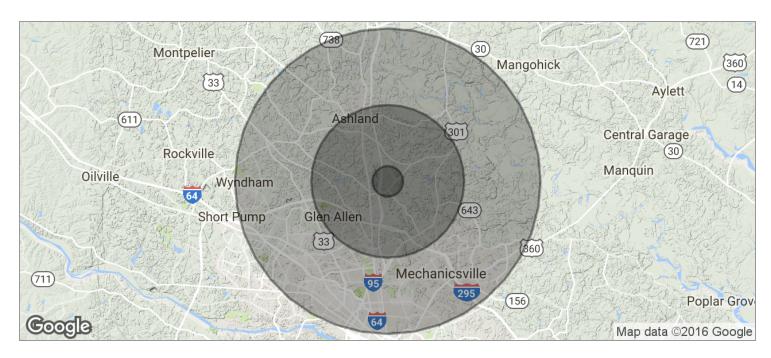

#### **Office Space for Lease**

| POPULATION                           | 1 MILE            | 5 MILES               | 10 MILES            |
|--------------------------------------|-------------------|-----------------------|---------------------|
| TOTAL POPULATION                     | 1,890             | 57,816                | 305,585             |
| MEDIAN AGE                           | 37.8              | 39.0                  | 37.9                |
| MEDIAN AGE (MALE)                    | 34.0              | 37.2                  | 36.2                |
| MEDIAN AGE (FEMALE)                  | 39.7              | 40.5                  | 39.5                |
|                                      |                   |                       |                     |
| HOUSEHOLDS & INCOME                  | 1 MILE            | 5 MILES               | 10 MILES            |
| HOUSEHOLDS & INCOME TOTAL HOUSEHOLDS | <b>1 MILE</b> 617 | <b>5 MILES</b> 21,542 | 10 MILES<br>125,695 |
|                                      |                   |                       |                     |
| TOTAL HOUSEHOLDS                     | 617               | 21,542                | 125,695             |

<sup>\*</sup> Demographic data derived from 2010 US Censu