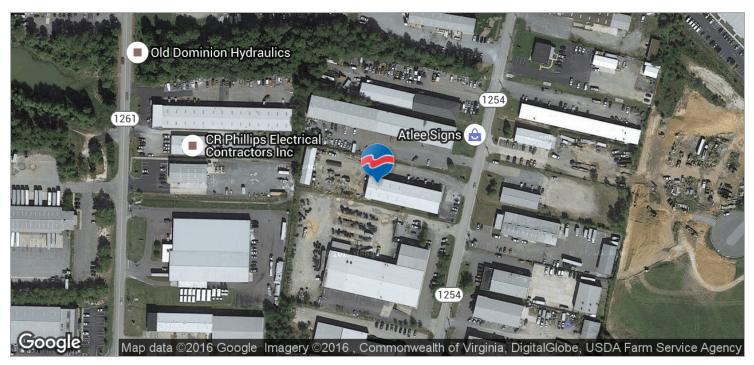

### 10993 Richardson Rd., Ashland, VA 23005

Office Space for Lease

## 10993 Richardson Rd., Ashland, VA 23005