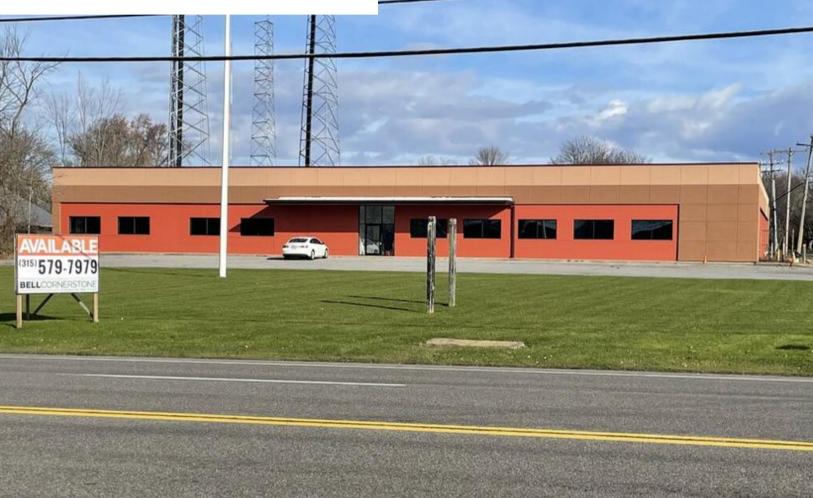

# FLEX BUILDING - FOR SALE

## 506 Old Liverpool Road, Liverpool, NY 13088

## SALE PRICE: \$2,300,000

#### 37,711 SF | 2.46 ACRES | 121 PARKING SPACES | 2 OVERHEAD DOORS | 3-PHASE 1600 AMP