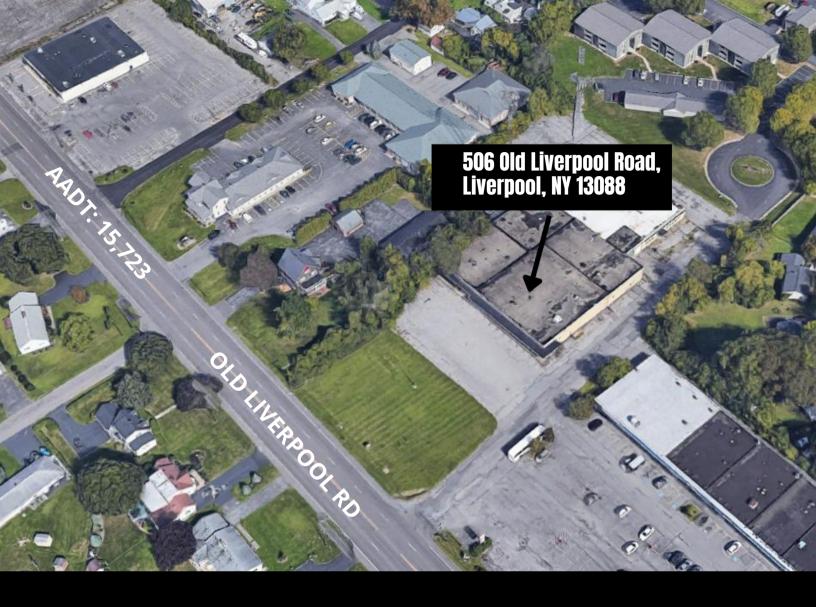

### 506 Old Liverpool Road, Liverpool, NY 13088

## **PROPERTY FEATURES**

| Property Type:  | Flex                              |
|-----------------|-----------------------------------|
| Year Built:     | 1960, Renovated 2021              |
| Building SF:    | 37,711 SF                         |
| Site Size:      | 2.46 Acres                        |
| Floors:         | 1                                 |
| Clear Height:   | 13'6"                             |
| Parking:        | Ability to expand the parking lot |
|                 | up to 121 cars                    |
| Exterior Docks: | 2 Overhead Doors, 10'W x 12'H     |
| Power:          | Three-phase, 1600 Amp             |
| Traffic Count:  | 15,723 AADT                       |