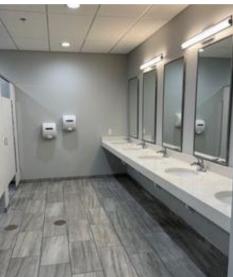

## **PROPERTY FEATURES**

| Property Type:  | Flex                              |
|-----------------|-----------------------------------|
| Year Built:     | 1960, Renovated 2021              |
| Building SF:    | 37,711 SF                         |
| Site Size:      | 2.46 Acres                        |
| Floors:         | 1                                 |
| Clear Height:   | 13'6"                             |
| Parking:        | Ability to expand the parking lot |
|                 | up to 121 cars                    |
| Exterior Docks: | 2 Overhead Doors, 10'W x 12'H     |
| Power:          | Three-phase, 1600 Amp             |
| Traffic Count:  | 15,723 AADT                       |