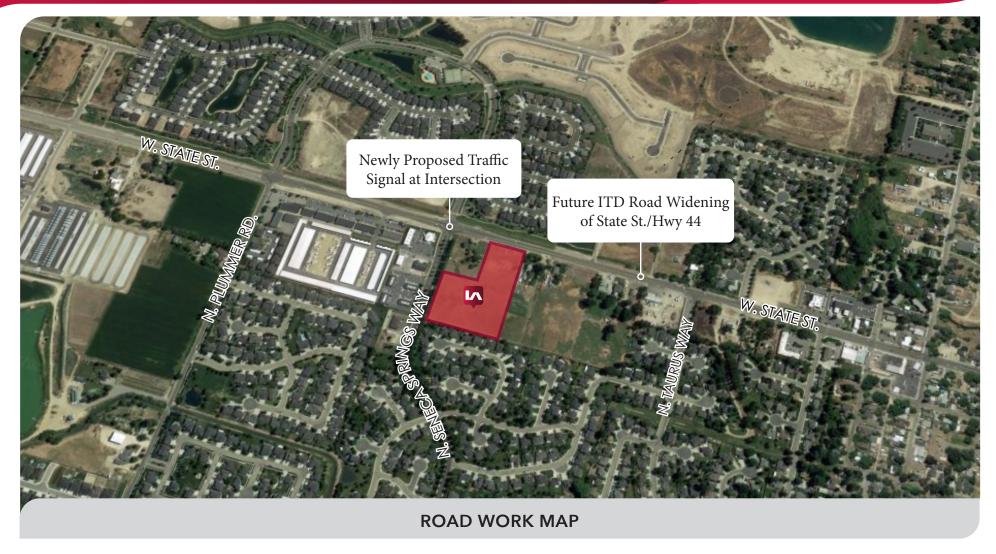

- Core City of Star location
- O'Reilly Auto Parts now open adjacent to site
- Proposed signal at Seneca Springs & State Street
- Proposed Boulevard through property
- Potential uses are: Commercial, retail, private office, entertainment, work/live, mixed-use, bank pad