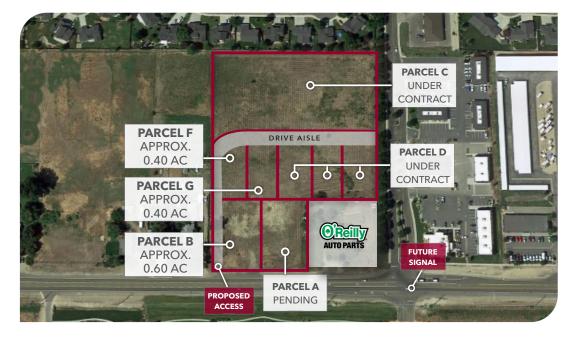

### PROPERTY INFORMATION

LOCATION: 10122 W. State St. | Star, ID 83669

SALE PRICE PARCEL A: Pending

SALE PRICE PARCEL B: \$683,090 | Mixed-Use

SALE PRICE PARCEL C: Under Contract SALE PRICE PARCEL D: Under Contract

SALE PRICE PARCEL F: \$243,936 | Mixed-Use

SALE PRICE PARCEL G: \$243,936 | Mixed-Use

COUNTY: Ada County

MARKET: Star

ACRES: 0.40 AC - 2 AC

ZONING: MU & C-2

FUTURE ZONING: CBD (Central Business District)

PARCEL #: \$0408438855, \$040843900

#### **PROPERTY & HIGHLIGHTS**

Lee & Associates is pleased to present development land including retail pads for sale in core Star, ID. This property is in a great location and found in a high traffic area that offers 267 ft frontage on State highway 44.

- Core City of Star location
- O'Reilly Auto Parts now open adjacent to site
- Proposed signal at Seneca Springs & State Street
- Proposed Boulevard through property
- Potential uses are: Commercial, retail, private office, entertainment, work/live, mixed-use, bank pad