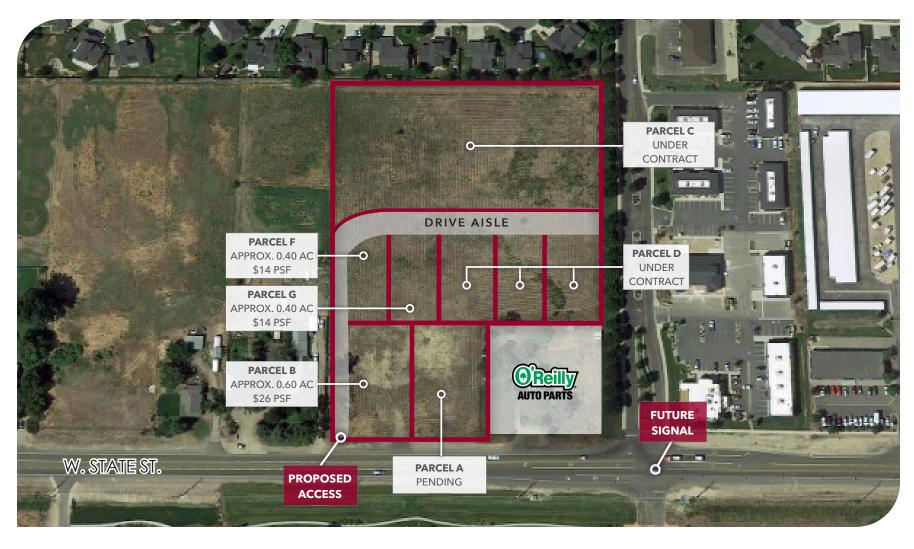

### PROPERTY INFORMATION

LOCATION: 10122 W. State St. | Star, ID 83669

SALE PRICE PARCEL A: Pending

SALE PRICE PARCEL B: \$683,090 | Mixed-Use

SALE PRICE PARCEL C: Under Contract SALE PRICE PARCEL D: Under Contract

SALE PRICE PARCEL F: \$243,936 | Mixed-Use

SALE PRICE PARCEL G: \$243,936 | Mixed-Use

COUNTY: Ada County

MARKET: Star

ACRES: 0.40 AC - 2 AC

ZONING: MU & C-2

FUTURE ZONING: CBD (Central Business District)

PARCEL #: \$0408438855, \$040843900

#### **PROPERTY & HIGHLIGHTS**

Lee & Associates is pleased to present development land including retail pads for sale in core Star, ID. This property is in a great location and found in a high traffic area that offers 267 ft frontage on State highway 44.

- Core City of Star location
- O'Reilly Auto Parts now open adjacent to site
- Proposed signal at Seneca Springs & State Street
- Proposed Boulevard through property
- Potential uses are: Commercial, retail, private office, entertainment, work/live, mixed-use, bank pad