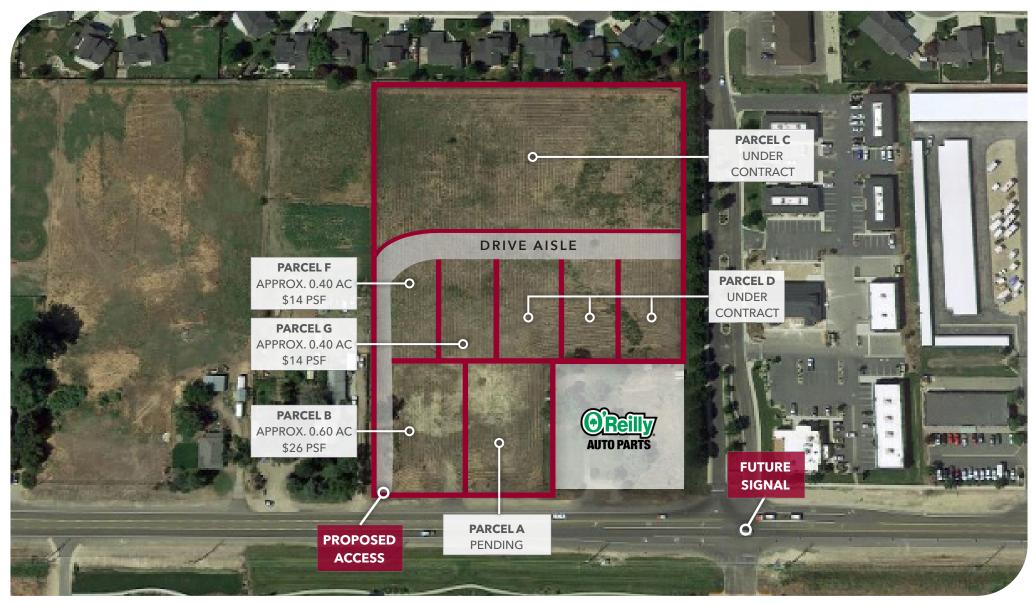

### PROPERTY INFORMATION

LOCATION: 10122 W. State St. | Star, ID 83669

SALE PRICE PARCEL A: Pending

SALE PRICE PARCEL B: \$683,090 | Mixed-Use

SALE PRICE PARCEL C: Under Contract SALE PRICE PARCEL D: Under Contract

SALE PRICE PARCEL F: \$243,936 | Mixed-Use

SALE PRICE PARCEL G: \$243,936 | Mixed-Use

COUNTY: Ada County

MARKET: Star

ACRES: 0.40 AC - 2 AC

ZONING: MU & C-2

FUTURE ZONING: CBD (Central Business District)

PARCEL #: \$0408438855, \$040843900

#### **PROPERTY & HIGHLIGHTS**

Lee & Associates is pleased to present development land including retail pads for sale in core Star, ID. This property is in a great location and found in a high traffic area that offers 267 ft frontage on State highway 44.

- Core City of Star location
- O'Reilly Auto Parts now open adjacent to site
- Proposed signal at Seneca Springs & State Street
- Proposed Boulevard through property
- Potential uses are: Commercial, retail, private office, entertainment, work/live, mixed-use, bank pad