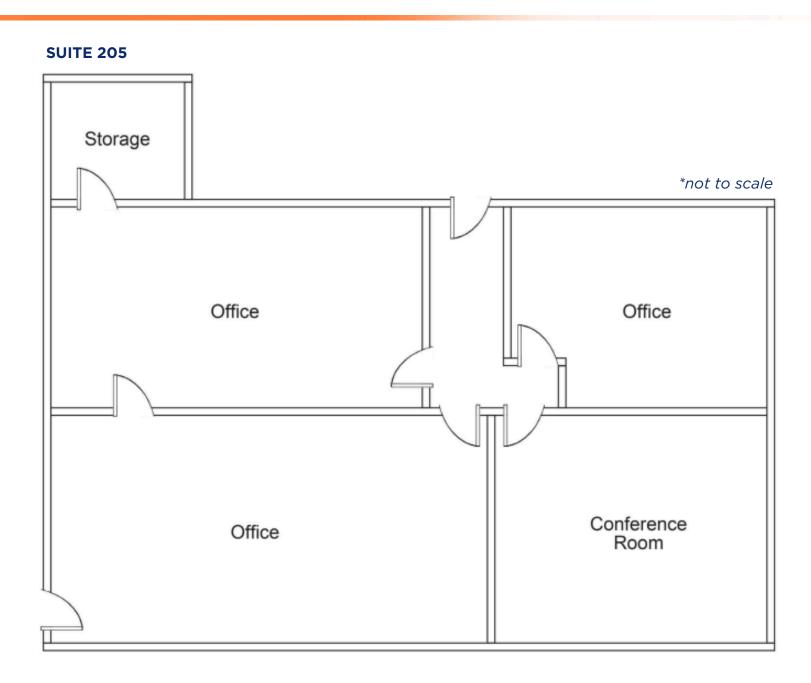

# FLOOR PLAN

#### **Suite 205**

- ±967 SF Available
- Centrally located, off I-15 and Miramar Road with access to Mira Mesa and Scripps Ranch
- Professional office building with ample parking
- Excellent access to I-15 via Miramar Road and Black Mountain/Carroll Canyon Road