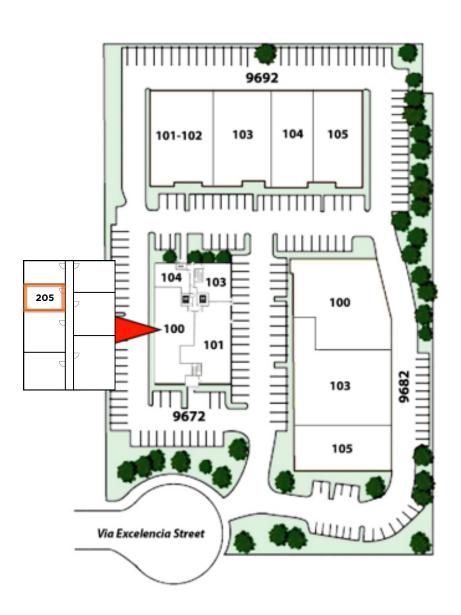

## SITE PLAN

#### 9627 Via Excelencia San Diego, CA 92126

| SUITE       | 205           |
|-------------|---------------|
| SIZE        | ±967 SF       |
| RATE        | \$1.70 psf MG |
| AVAILBILITY | Avaliable Now |