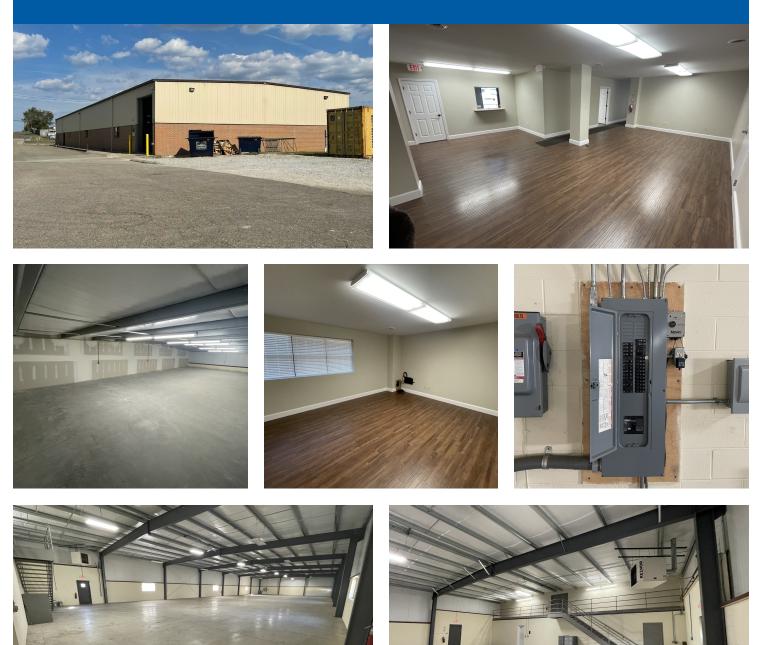

### Additional Photos

#### **Property Overview**

Impressive industrial building available! Constructed in 2007, this 12,000 SF structure boasts a sturdy steel frame, metal roofing, and siding. Inside, you'll find 1,800 SF of office space featuring three offices and separate restrooms, finished with drywall and laminate flooring. Above the offices, a mezzanine area provides excellent storage options. The remainder of the building is dedicated warehouse space, offering 25' column spacing, concrete floors, 3-phase electric, a 14' drive-in door, and restrooms specifically designated for the warehouse area. This property boasts a highly convenient location, offering direct access to State Route 79, State Route 16, and State Route 13.