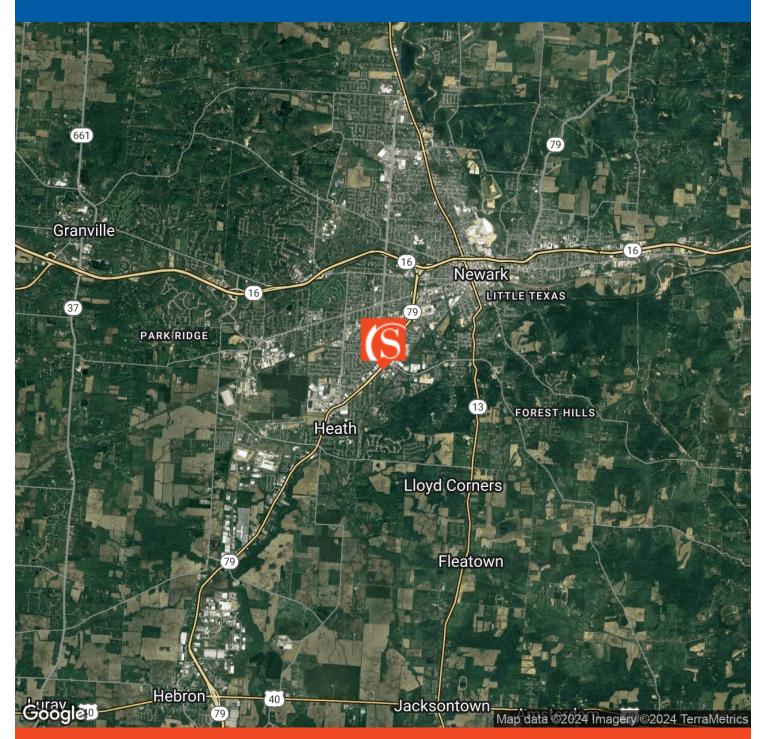

### Location Map

#### **Location Overview**

Positioned strategically along South 22nd Street to ensure ideal accessibility to State Route 79 in Heath, Ohio. State Route 79 provides convenient connections to Interstate 70 and State Route 16.