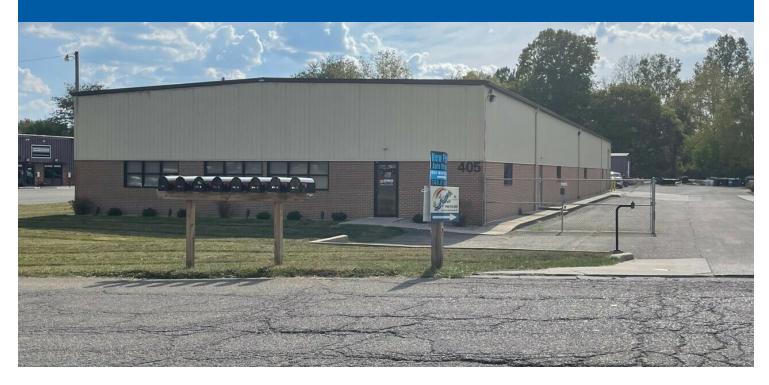

## 405 South 22nd Street

#### **Property Overview**

Impressive industrial building available! Constructed in 2007, this 12,000 SF structure boasts a sturdy steel frame, metal roofing, and siding. Inside, you'll find 1,800 SF of office space featuring three offices and separate restrooms, finished with drywall and laminate flooring. Above the offices, a mezzanine area provides excellent storage options. The remainder of the building is dedicated warehouse space, offering 25' column spacing, concrete floors, 3-phase electric, a 14' drive-in door, and restrooms specifically designated for the warehouse area. This property boasts a highly convenient location, offering direct access to State Route 79, State Route 16, and State Route 13.