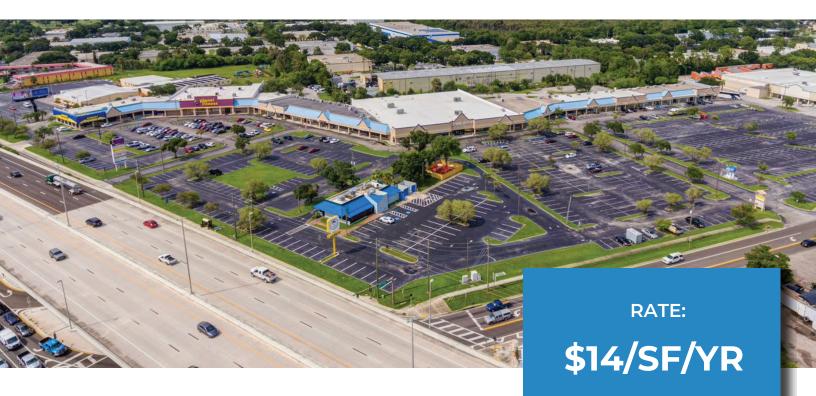

### **Property Features**

- Suites from 2,800 SF to 4,426 SF
- Located in the Heart of Pinellas County
- Community Shopping Center
- Ideal Location for any Retailer Looking for Great Visibility, Easy Access, and High Vehicle Traffic Counts
- Highly Visibile Building Signage Opportunities
- Ample Surface Parking Lot
- Anchor and National Tenants Include Planet Fitness, Dollar General, American Freight, and StateFarm