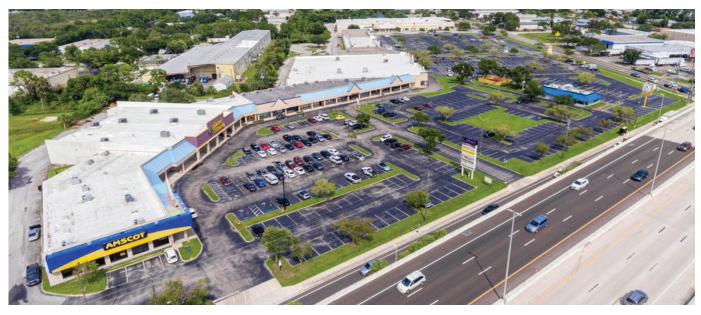

#### 407-843-7070 www.realtycapitalfl.com

2400 Maitland Center Pkwy Suite 107, Maitland, FL 32751



11141 US HWY 19, Clearwater, Florida 33760

### **Property Features**

- Suites from 2,800 SF to 4,426 SF
- Located in the Heart of Pinellas County
- Community Shopping Center
- Ideal Location for any Retailer Looking for Great Visibility, Easy Access, and High Vehicle Traffic Counts
- Highly Visibile Building Signage Opportunities
- Ample Surface Parking Lot
- Anchor and National Tenants Include Planet Fitness, Dollar General, American Freight, and StateFarm

# **Get in Touch**



LEE WHEELER Senior Advisor 321-250-8411 Iwheeler@realtycapitalfl.com



RORY WILLIAMS President & CEO 407-843-7070 rwilliams@realtycapitalfl.com

# PHOTOS





# AVAILABLE SPACE

Suite 104-105: Suite 405-406: 2,800 RSF 4,426 RSF



407-843-7070 www.realtycapitalfl.com 2400 Maitland Center Pkwy Suite 107, Maitland, FL 32751