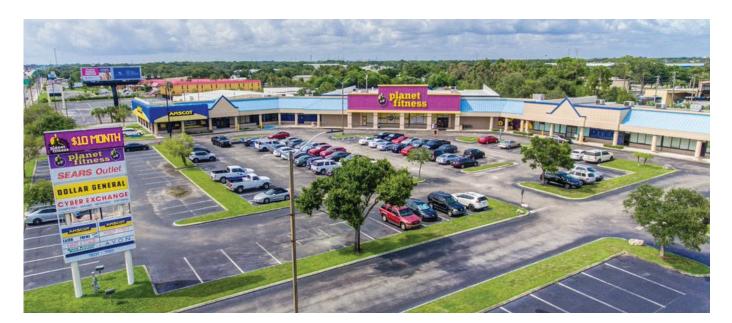

#### 407-843-7070 www.realtycapitalfl.com

2400 Maitland Center Pkwy Suite 107, Maitland, FL 32751



11141 US HWY 19, Clearwater, Florida 33760

### **Property Features**

- Suites from 2,800 SF to 4,426 SF
- Located in the Heart of Pinellas County
- Community Shopping Center
- Ideal Location for any Retailer Looking for Great Visibility, Easy Access, and High Vehicle Traffic Counts
- Highly Visibile Building Signage Opportunities
- Ample Surface Parking Lot
- Anchor and National Tenants Include Planet Fitness, Dollar General, American Freight, and StateFarm

# **Get in Touch**



LEE WHEELER Senior Advisor 321-250-8411 Iwheeler@realtycapitalfl.com



RORY WILLIAMS President & CEO 407-843-7070 rwilliams@realtycapitalfl.com

# PHOTOS





# AVAILABLE SPACE

Suite 104-105: Suite 405-406: 2,800 RSF 4,426 RSF



407-843-7070 www.realtycapitalfl.com 2400 Maitland Center Pkwy Suite 107, Maitland, FL 32751