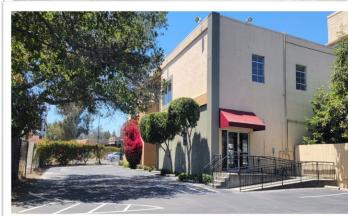

- Zoning: C3-1/R4 (FAR:2; 45-55 height)
- Verify with San Mateo City Planning

CORNER Lot @ NE Corner of Hwy 92 and El Camino Real,

with traffic light controlled intersection

\*Very highly visible location w/ El Camino Real frontage\*

FROM EL CAMINO REAL & HWY 92 \*\*\*

1745 S. El Camino Real San Mateo, CA

~13,195 Sq.ft. FULL BLDG

~17,500 +/- Sq.ft. Lot

Contact: H.K. Bashi klimcores@gmail.com 650-735-1231

**UTILITES ARE SEPARATELY** METERED FOR 1st and 2nd FLOORS. TO ACCOMMODATE 2 TENANTS