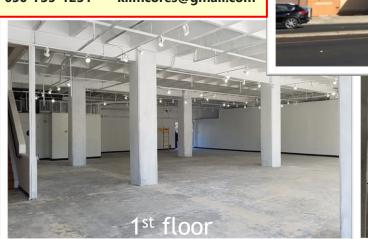

SUITABLE FOR RETAIL, SHOWROOM, OFFICE, EDUCATION SVC 1<sup>ST</sup> & 2<sup>ND</sup> FLOOR COULD ACCOMMODATE SEPARATE TENANTS

- Lot: ~17,500 +/- sq.ft : Approx. 0.4 acres 100 ft +/- on El Camino Real, 60 ft +/- on Ivy St &18th Ave.
- corner, & 150 ft+/- on Hwy 92
- ~13,195 SF BUILDING TWO FLOORS Available now
- 1st floor: ~6000+/- SF concrete
- 2<sup>nd</sup> floor: ~6000+/- SF concrete
- Warehouse w/ loading dock& driveway~1195 SF wood

1st floor

Contact: H.K. Bashi 650-735-1231 klimcores@gmail.com