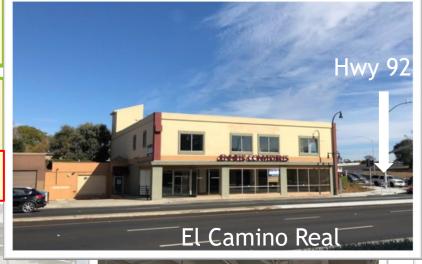

- Zoning: C3-1/R4 (FAR:2; 45-55 height)
- Verify with San Mateo City Planning

CORNER Lot @ NE Corner of Hwy 92 and El Camino Real,

with traffic light controlled intersection

\*Very highly visible location w/ El Camino Real frontage\*

FROM EL CAMINO REAL & HWY 92 \*\*\*

1745 S. El Camino Real San Mateo, CA

~13,195 Sq.ft. FULL BLDG

~17,500 +/- Sq.ft. Lot

Contact: H.K. Bashi klimcores@gmail.com 650-735-1231

**UTILITES ARE SEPARATELY** METERED FOR 1st and 2nd FLOORS. TO ACCOMMODATE 2 TENANTS