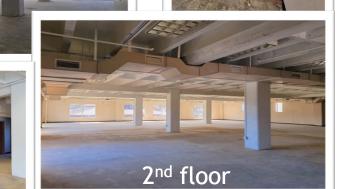

SUITABLE FOR RETAIL, SHOWROOM, OFFICE, EDUCATION SVC 1<sup>ST</sup> & 2<sup>ND</sup> FLOOR COULD ACCOMMODATE SEPARATE TENANTS

- Lot: ~17,500 +/- sq.ft : Approx. 0.4 acres 100 ft +/- on El Camino Real, 60 ft +/- on Ivy St &18th Ave.
- corner, & 150 ft+/- on Hwy 92
- ~13,195 SF BUILDING TWO FLOORS Available now
- 1st floor: ~6000+/- SF concrete
- 2<sup>nd</sup> floor: ~6000+/- SF concrete
- Warehouse w/ loading dock& driveway~1195 SF wood