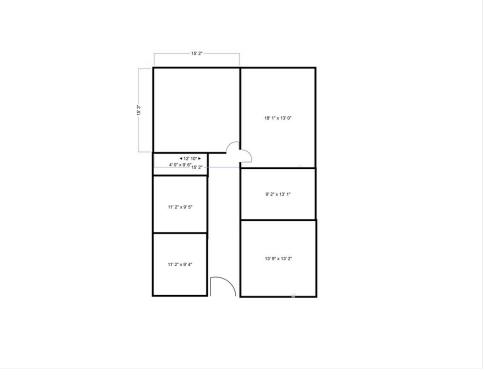

#### 2nd Floor

Space Available 955 SF

Rental Rate \$12.00 /SF/Yr

Date Available Now

Service Type Modified Gross

Space Type Relet
Space Use Office
Lease Term 3 - 5 Years

Well arranged office space with large conference area, three separate office and open reception area

#### 2nd Floor Ste D

Space Available 1,085 SF Rental Rate \$12.00 /SF/Yr

Date Available Now

Service Type Modified Gross

Space Type Relet
Space Use Office
Lease Term 3 - 5 Years

4 private offices, generous sized conference room with small kitchenet, storage area.

### 2nd Floor Ste K

Space Available 950 SF

Rental Rate \$12.00 /SF/Yr

Date Available Now

Service Type Modified Gross
Built Out As Standard Office

Space Type Relet
Space Use Office
Lease Term 3 Years

Good space lay-out with storage. Reception area and conference room with room for coffee bar.