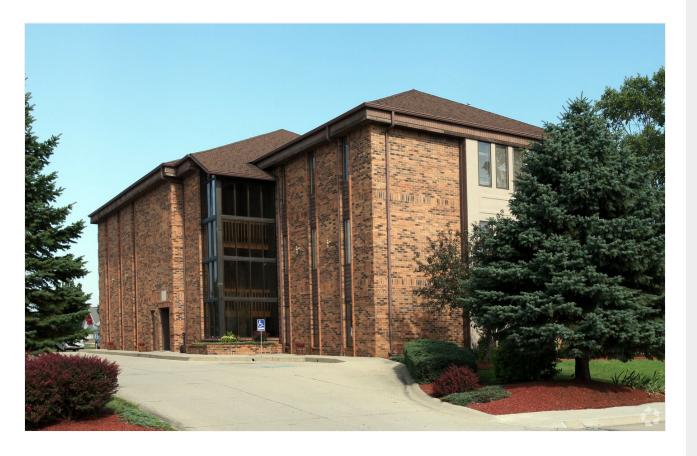

100 Executive Dr, Lafayette, IN 47905

#### Price: \$12.00 /SF/Yr

Located in Executive Park, this building is well maintained with abundance of parking.
Surrounded by Caterpillar, Lowes, Target and numerous regional and local businesses on busy South St. (formerly SR 26E). Easy to find, excellent for attorney's office, insurance, contracting, professional staffing office, tech services.

100 Executive Dr, Lafayette, IN 47905

Three story building, common area restrooms on each floor, elevator Employee and customer parking Close to restaurant and shopping plus I-65 less than 3 minutes away.