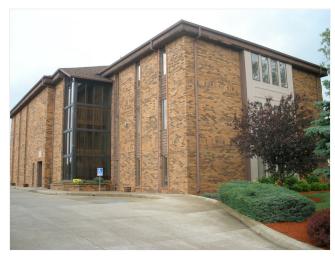

100 Executive Dr, Lafayette, IN 47905

#### Price: \$12.00 /SF/Yr

Located in Executive Park, this building is well maintained with abundance of parking.
Surrounded by Caterpillar, Lowes, Target and numerous regional and local businesses on busy South St. (formerly SR 26E). Easy to find, excellent for attorney's office, insurance, contracting, professional staffing office, tech services.

100 Executive Dr, Lafayette, IN 47905

Three story building, common area restrooms on each floor, elevator Employee and customer parking Close to restaurant and shopping plus I-65 less than 3 minutes away.

#### 100 Executive Dr, Lafayette, IN 47905

**Building Photo** 

**Building Photo** 