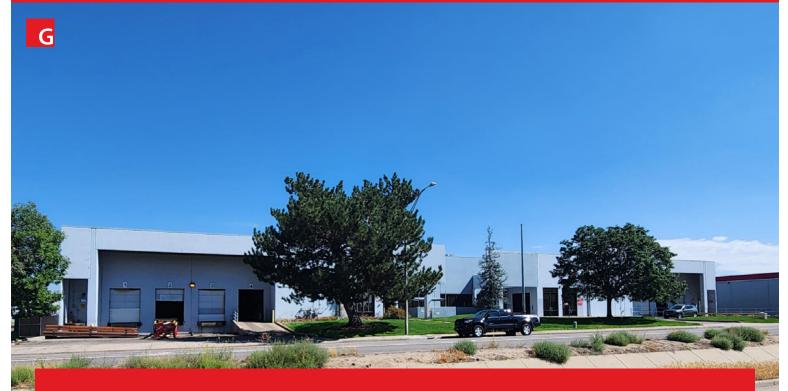

# 11611-11633 E. 51<sup>ST</sup> Ave, Denver, CO 80239

Warehouse/Distribution Space | Available For Lease

### **PROPERTY HIGHLIGHTS**

- Located in Montbello Industrial Park
- Sprinkler System
- South Exposure
- Fenced Side Yard
- Excellent Access to I-70 via Havana

LEASE PRICE: **\$5.75-\$6.75/SF NNN** CAM (EST. 2024): **\$3.36/SF** 