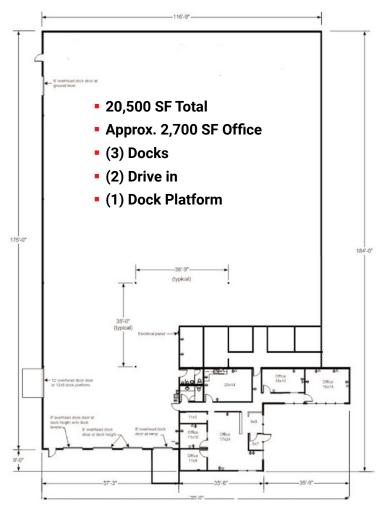

209 Kalamath Street, #9 Denver, CO 80223 | (720) 320-0366 | grubercommercial.com



# 11611-11633 E. 51<sup>ST</sup> Ave, Denver, CO 80239

Warehouse/Distribution Space | Available For Lease

# **FOR LEASE**

### **PROPERTY HIGHLIGHTS**

- Located in Montbello Industrial Park
- Sprinkler System
- South Exposure
- Fenced Side Yard
- Excellent Access to I-70 via Havana



LEASE PRICE: **\$5.75-\$6.75/SF NNN** CAM (EST. 2024): **\$3.36/SF** 

For More Information, Contact: Steve Fletcher | Industrial Specialist (720) 320-0366 Steve@grubercre.com



Gruber Commercial Real Estate, Inc. | 209 Kalamath Street, #9 Denver, CO 80223 | (720) 320-0366 | grubercommercial.com

#### **PROPERTY DETAILS**

- Ceiling Height: 21'
- Zoning: I-B
- Sprinkler: Yes



## FLOOR PLANS 11611 E. 51<sup>st</sup> AVE



#### For More Information, Contact:

**Steve Fletcher** | *Industrial Specialist* (720) 320-0366 steve@grubercre.com Gruber

11633 E. 51<sup>ST</sup> AVE



© 2024 Gruber Commercial Real Estate, Inc. The information above has been obtained from sources believed reliable. While we do not doubt its accuracy, we have not verified it and make no guarantee, warranty or representation about it. It is your responsibility to independently confirm its accuracy and completeness. Any projections, opinions, assumptions or estimates used are for example only and do not represent the current or future performance of the property. The value of this transaction to you depends on tax and other factors which should be evaluated by your tax, financial and legal advisors. You and your advisors should conduc