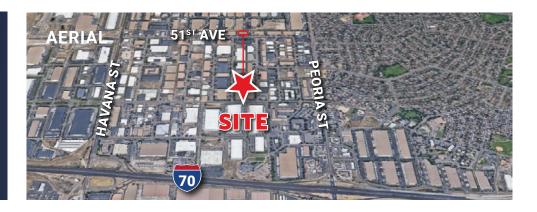

### **PROPERTY HIGHLIGHTS**

- Located in Montbello Industrial Park
- Sprinkler System
- South Exposure
- Fenced Side Yard
- Excellent Access to I-70 via Havana

LEASE PRICE: **\$5.75-\$6.75/SF NNN** CAM (EST. 2024): **\$3.36/SF** 