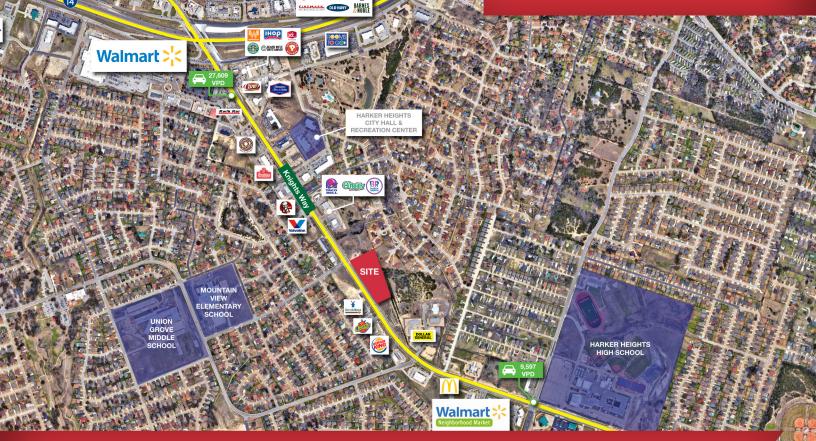

## High-Traffic Pad Sites

601 Farm to Market 2410, Harker Heights, TX

### **Property Features**

- 5.38 AC Retail Development site with prime frontage along Knights Way, a major arterial road in Harker Heights, TX
- The site has been subdivided into 1-2 AC pad sites. The final site is available for Ground Lease or Build-to-Suit. Owner would consider an offer to purchase.
- The site features excellent visibility with over 1,100 FT of frontage and has 2 curb cuts signed off by TXDOT

### Area Retailers & Businesses:

NO WARRANTY OR REPRESENTATION, EXPRESS OR IMPLIED, IS MADE AS TO THE ACCURACY OF THE INFORMATION CONTAINED HEREIN, AND THE SAME IS SUBMITTED SUBJECT TO ERRORS, OMISSIONS, CHANGE OF PRICE, RENTAL OR OTHER CONDITIONS, PRIOR SALE, LEASE OR FINANCING, OR WITHDRAWAL WITHOUT NOTICE, AND OF ANY SPECIAL LISTING CONDITIONS IMPOSED BY OUR PRINCIPALS NO WARRANTIES OR REPRESENTATIONS ARE MADE AS TO THE CONDITION OF THE PROPERTY OR ANY HAZARDS CONTAINED THEREIN ARE ANY TO BE IMPLIED.