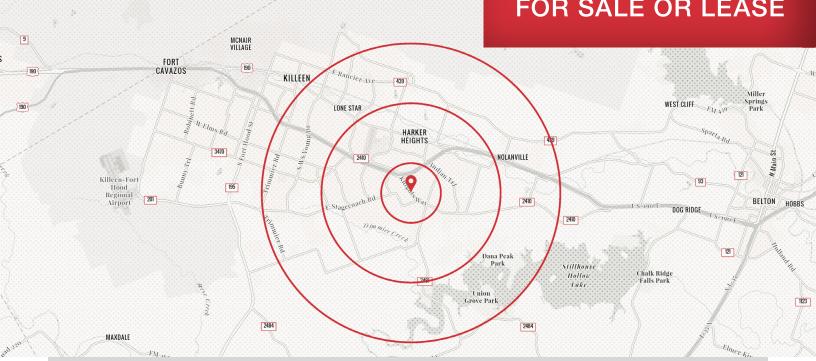

### Demographic Summary:

|               | 1 MILE    | 3 MILES  | 5 MILES  |
|---------------|-----------|----------|----------|
| POPULATION    | 9,601     | 57,027   | 113,064  |
| AVG HH INCOME | \$102,931 | \$94,929 | \$82,480 |
| HOUSEHOLDS    | 3,134     | 19,805   | 41,812   |
| MEDIAN AGE    | 34.1      | 33.7     | 32.6     |

#### **Location Advantages**

- Located directly on Knights Way, the main arterial road of Harker Heights, a booming city bordering Killeen, TX
- Many national tenants are in the area and along Knights Way, bringing traffic and energy to the area
- Located in the heart of central Texas, Killeen is a family-friendly city with a thriving economy fueled by Fort Hood, one of the largest military bases in the country