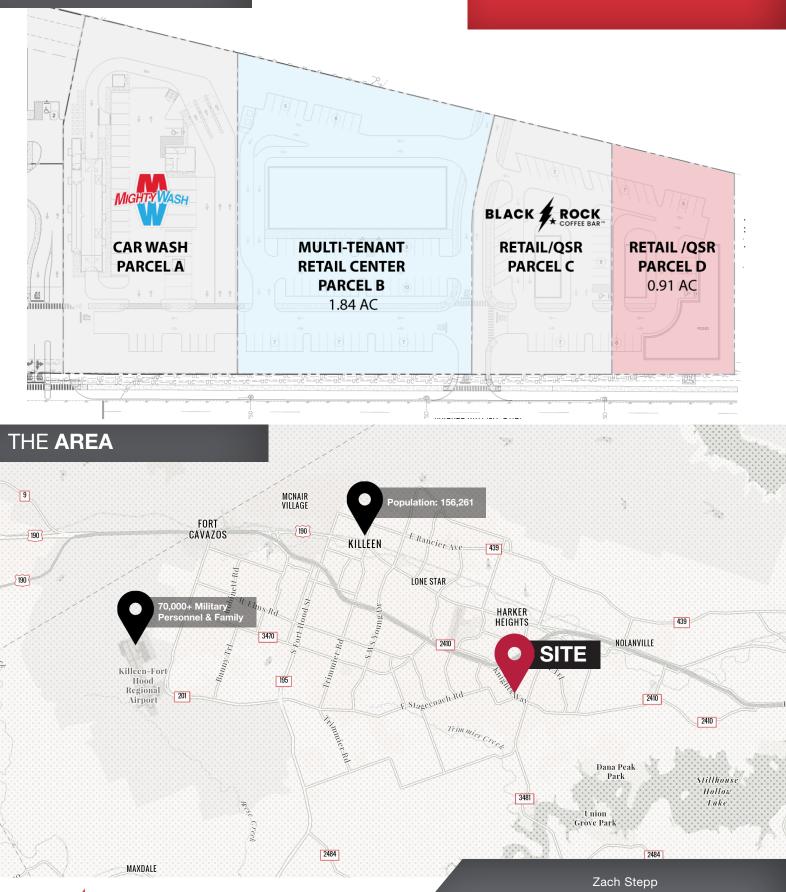

### **Property Features**

- 5.38 AC Retail Development site with prime frontage along Knights Way, a major arterial road in Harker Heights, TX
- The site has been subdivided into 1-2 AC pad sites. The final site is available for Ground Lease or Build-to-Suit. Owner would consider an offer to purchase.
- The site features excellent visibility with over 1,100 FT of frontage and has 2 curb cuts signed off by TXDOT

| SPACE AVAILABLE | 0.91 AC        |
|-----------------|----------------|
| TOTAL LOT SIZE  | 5.38 AC        |
| RATE:           | Contact Broker |

Zach Stepp zach@naiwheelhouse.com +1 806 790 7588 naiwheelhouse.com

#### **Location Advantages**

- Located directly on Knights Way, the main arterial road of Harker Heights, a booming city bordering Killeen, TX
- Many national tenants are in the area and along Knights Way, bringing traffic and energy to the area
- Located in the heart of central Texas, Killeen is a family-friendly city with a thriving economy fueled by Fort Hood, one of the largest military bases in the country