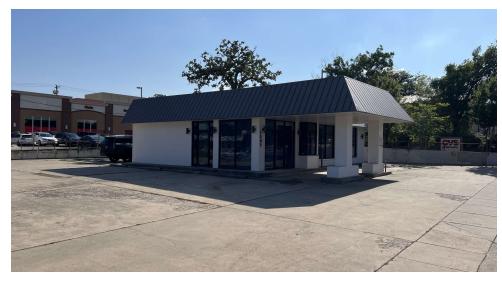

### PROPERTY DESCRIPTION

This property offers a rare opportunity for a retail presence adjacent to the campus of the University of North Texas. The 1800 SF will be delivered in white box condition. The property allows for dedicated parking and access from both W Oak and Avenue B. The property also benefits from its neighbors 7-11 and CVS. There is a potential for drive-thru capability as well which opens up the property to additional retail uses.

# **ADDITIONAL PHOTOS**