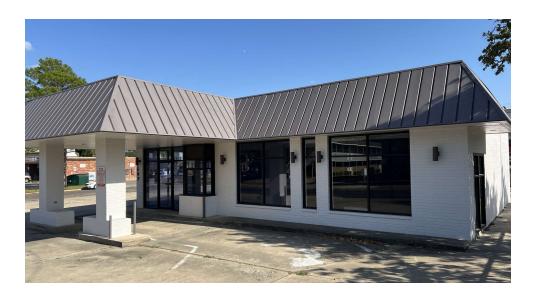

LDING SIZE: | 1,800 SF         |



### PROPERTY DESCRIPTION

This property offers a rare opportunity for a retail presence adjacent to the campus of the University of North Texas. The 1800 SF will be delivered in white box condition. The property allows for dedicated parking and access from both W Oak and Avenue B. The property also benefits from its neighbors 7-11 and CVS. There is a potential for drive-thru capability as well which opens up the property to additional retail uses.

#### LOCATION DESCRIPTION

Less than a block from the University of North Texas and its more than 45,000 students, this freestanding Retail property is a rare opportunity. Located at the corner of W Oak and Avenue B, the property sees a high volume of foot traffic.

**BRAD TYNDALL** 

# **ADDITIONAL PHOTOS**









#### BRAD TYNDALL

# **ADDITIONAL PHOTOS**



#### BRAD TYNDALL

# **LOCATION MAP**



#### **BRAD TYNDALL**