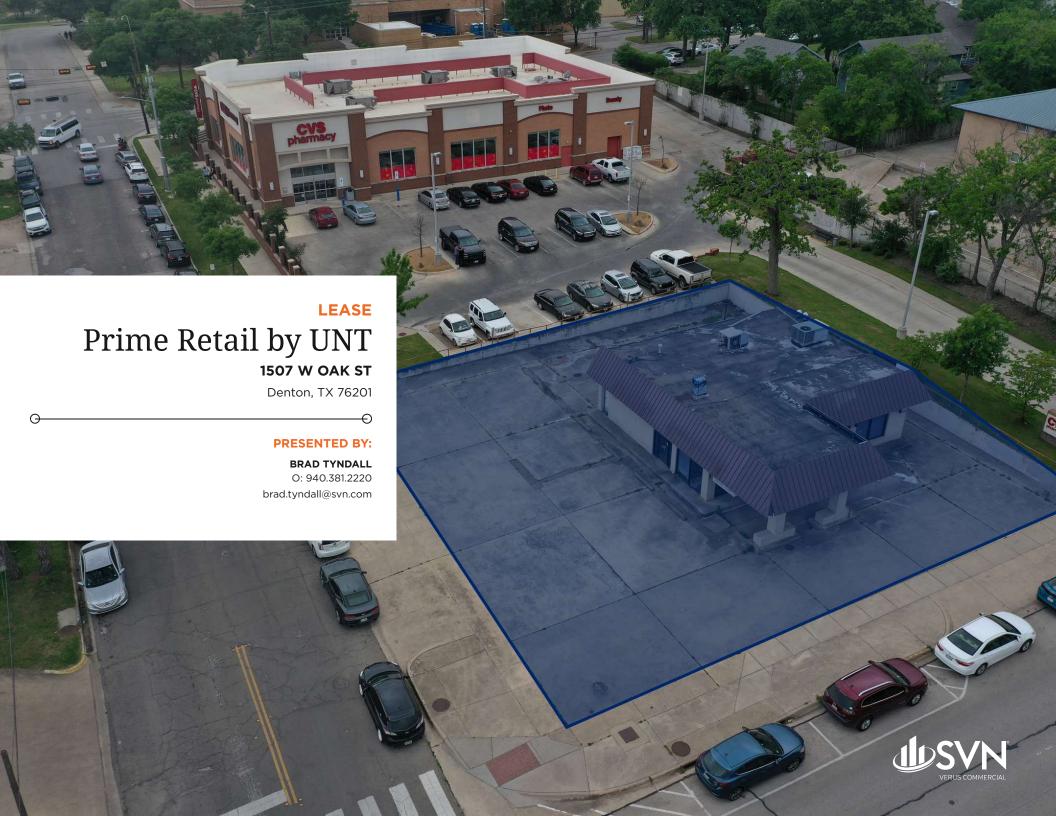

### PROPERTY DESCRIPTION

This property offers a rare opportunity for a retail presence adjacent to the campus of the University of North Texas. The 1800 SF will be delivered in white box condition. The property allows for dedicated parking and access from both W Oak and Avenue B. The property also benefits from its neighbors 7-11 and CVS. There is a potential for drive-thru capability as well which opens up the property to additional retail uses.

#### LOCATION DESCRIPTION

Less than a block from the University of North Texas and its more than 45,000 students, this freestanding Retail property is a rare opportunity. Located at the corner of W Oak and Avenue B, the property sees a high volume of foot traffic.