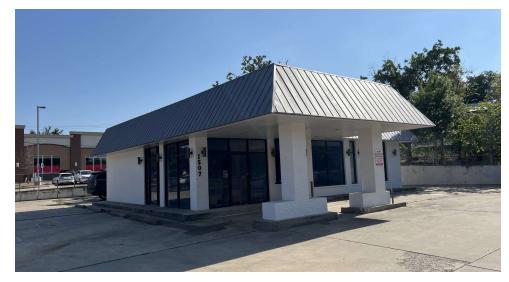

### PROPERTY DESCRIPTION

This property offers a rare opportunity for a retail presence adjacent to the campus of the University of North Texas. The 1800 SF will be delivered in white box condition. The property allows for dedicated parking and access from both W Oak and Avenue B. The property also benefits from its neighbors 7-11 and CVS. There is a potential for drive-thru capability as well which opens up the property to additional retail uses.

# **ADDITIONAL PHOTOS**