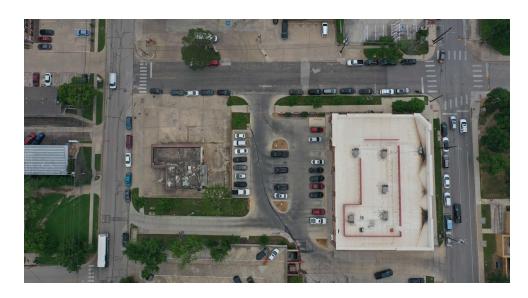

#### PROPERTY SUMMARY



### **OFFERING SUMMARY**

| LEASE RATE:    | Call for Pricing |
|----------------|------------------|
| AVAILABLE SF:  | 1,800 SF         |
| LOT SIZE:      | 0.27 Acres       |
| BUILDING SIZE: | 1,800 SF         |



### PROPERTY DESCRIPTION

This property offers a rare opportunity for a retail presence adjacent to the campus of the University of North Texas. The 1800 SF will be delivered in white box condition. The property allows for dedicated parking and access from both W Oak and Avenue B. The property also benefits from its neighbors 7-11 and CVS. There is a potential for drive-thru capability as well which opens up the property to additional retail uses.

#### LOCATION DESCRIPTION

Less than a block from the University of North Texas and its more than 45,000 students, this freest