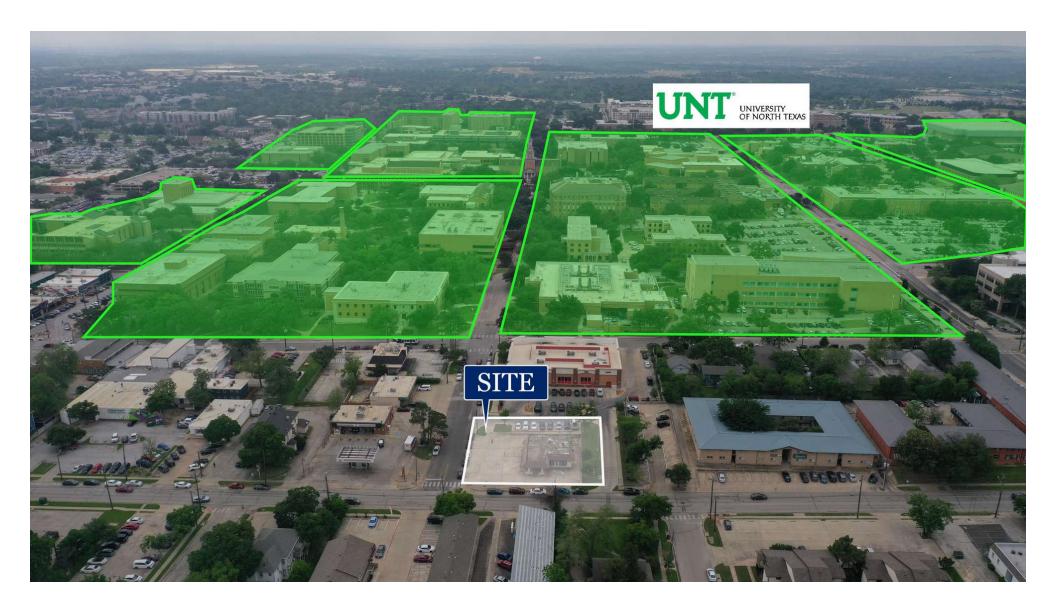

#### LOCATION DESCRIPTION

Less than a block from the University of North Texas and its more than 45,000 students, this freestanding Retail property is a rare opportunity. Located at the corner of W Oak and Avenue B, the property sees a high volume of foot traffic.

# **LOCATION MAP**