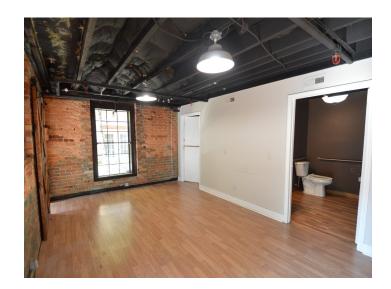

## **DESCRIPTION**

Fantastic retail/office space available at The Factory in Downtown Kernersville. This  $\pm 2,840$  SF is full of character and features a front reception area, 2 restrooms, office, large open workspace, and kitchenette. The back section includes 1 restroom, 2 private offices, conference room, break room, and open work area. The suite entrance is in the building's charming courtyard. The Factory is in walking distance to all of the restaurants and shopping that downtown Kernersville has to offer!

#### **DESCRIPTION**

Fantastic retail/office space available at The Factory in Downtown Kernersville. This ±2,840 SF is full of character and features a front reception area, 2 restrooms, office, large open workspace, and kitchenette. The back section includes 1 restroom, 2 private offices, conference room, break room, and open work area. The suite entrance is in the building's charming courtyard. The Factory is in walking distance to all of the restaurants and shopping that downtown Kernersville has to offer!