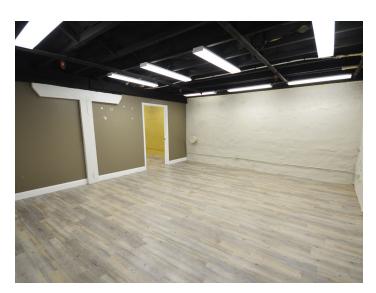

## **DESCRIPTION**

Fantastic retail/office space available at The Factory in Downtown Kernersville. This  $\pm 2,840$  SF is full of character and features a front reception area, 2 restrooms, office, large open workspace, and kitchenette. The back section includes 1 restroom, 2 private offices, conference room, break room, and open work area. The suite entrance is in the building's charming courtyard. The Factory is in walking distance to all of the restaurants and shopping that downtown Kernersville has to offer!

#### **DESCRIPTION**

Fantastic retail/office space available at The Factory in Downtown Kernersville. This ±2,840 SF is full of character and features a front reception area, 2 restrooms, office, large open workspace, and kitchenette. The back section includes 1 restroom, 2 private offices, conference room, break room, and open work area. The suite entrance is in the building's charming courtyard. The Factory is in walking distance to all of the restaurants and shopping that downtown Kernersville has to offer!