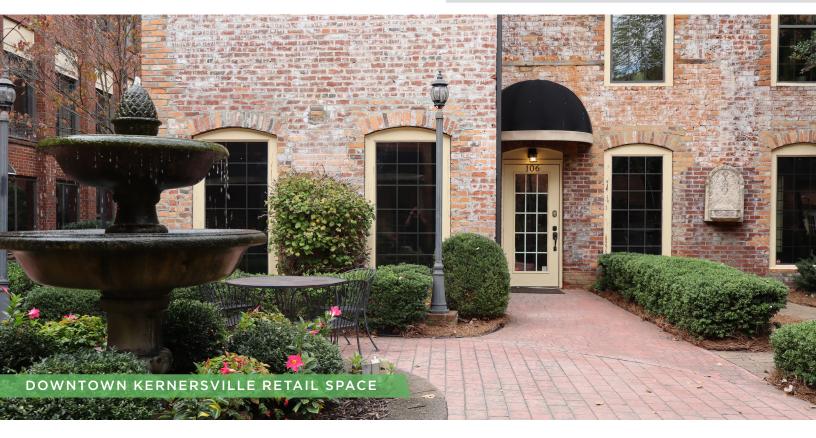

## **DESCRIPTION**

Fantastic retail/office space available at The Factory in Downtown Kernersville. This  $\pm 2,840$  SF is full of character and features a front reception area, 2 restrooms, office, large open workspace, and kitchenette. The back section includes 1 restroom, 2 private offices, conference room, break room, and open work area. The suite entrance is in the building's charming courtyard. The Factory is in walking distance to all of the restaurants and shopping that downtown Kernersville has to offer!

#### **DESCRIPTION**

Fantastic retail/office space available at The Factory in Downtown Kernersville. This ±2,840 SF is full of character and features a front reception area, 2 restrooms, office, large open workspace, and kitchenette. The back section includes 1 restroom, 2 private offices, conference room, break room, and open work area. The suite entrance is in the building's charming courtyard. The Factory is in walking distance to all of the restaurants and shopping that downtown Kernersville has to offer!