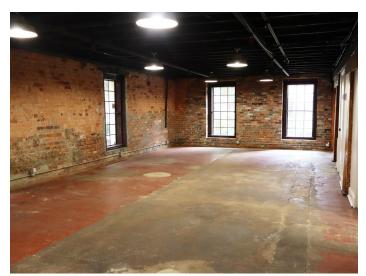

## **DESCRIPTION**

Fantastic retail/office space available at The Factory in Downtown Kernersville. This  $\pm 2,840$  SF is full of character and features a front reception area, 2 restrooms, office, large open workspace, and kitchenette. The back section includes 1 restroom, 2 private offices, conference room, break room, and open work area. The suite entrance is in the building's charming courtyard. The Factory is in walking distance to all of the restaurants and shopping that downtown Kernersville has to offer!

#### **DESCRIPTION**

Fantastic retail/office space available at The Factory in Downtown Kernersville. This ±2,840 SF is full of character and features a front reception area, 2 restrooms, office, large open workspace, and kitchenette. The back section includes 1 restroom, 2 private offices, conference room, break room, and open work area. The suite entrance is in the building's charming courtyard. The Factory is in walking distance to all of the restaurants and shopping that downtown Kernersville has to offer!