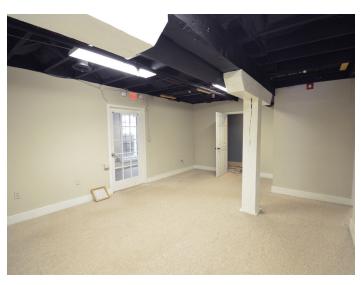

## **DESCRIPTION**

Fantastic retail/office space available at The Factory in Downtown Kernersville. This  $\pm 2,840$  SF is full of character and features a front reception area, 2 restrooms, office, large open workspace, and kitchenette. The back section includes 1 restroom, 2 private offices, conference room, break room, and open work area. The suite entrance is in the building's charming courtyard. The Factory is in walking distance to all of the restaurants and shopping that downtown Kernersville has to offer!

#### **DESCRIPTION**

Fantastic retail/office space available at The Factory in Downtown Kernersville. This ±2,840 SF is full of character and features a front reception area, 2 restrooms, office, large open workspace, and kitchenette. The back section includes 1 restroom, 2 private offices, conference room, break room, and open work area. The suite entrance is in the building's charming courtyard. The Factory is in walking distance to all of the restaurants and shopping that downtown Kernersville has to offer!