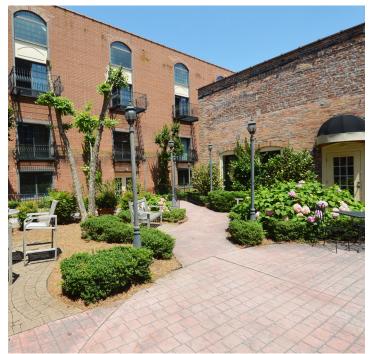

## **DESCRIPTION**

Fantastic retail/office space available at The Factory in Downtown Kernersville. This  $\pm 2,840$  SF is full of character and features a front reception area, 2 restrooms, office, large open workspace, and kitchenette. The back section includes 1 restroom, 2 private offices, conference room, break room, and open work area. The suite entrance is in the building's charming courtyard. The Factory is in walking distance to all of the restaurants and shopping that downtown Kernersville has to offer!

#### **DESCRIPTION**

Fantastic retail/office space available at The Factory in Downtown Kernersville. This ±2,840 SF is full of character and features a front reception area, 2 restrooms, office, large open workspace, and kitchenette. The back section includes 1 restroom, 2 private offices, conference room, break room, and open work area. The suite entrance is in the building's charming courtyard. The Factory is in walking distance to all of the restaurants and shopping that downtown Kernersville has to offer!