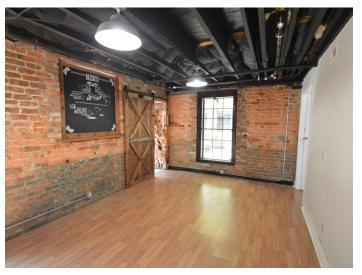

## **DESCRIPTION**

Fantastic retail/office space available at The Factory in Downtown Kernersville. This  $\pm 2,840$  SF is full of character and features a front reception area, 2 restrooms, office, large open workspace, and kitchenette. The back section includes 1 restroom, 2 private offices, conference room, break room, and open work area. The suite entrance is in the building's charming courtyard. The Factory is in walking distance to all of the restaurants and shopping that downtown Kernersville has to offer!

#### **DESCRIPTION**

Fantastic retail/office space available at The Factory in Downtown Kernersville. This ±2,840 SF is full of character and features a front reception area, 2 restrooms, office, large open workspace, and kitchenette. The back section includes 1 restroom, 2 private offices, conference room, break room, and open work area. The suite entrance is in the building's charming courtyard. The Factory is in walking distance to all of the restaurants and shopping that downtown Kernersville has to offer!