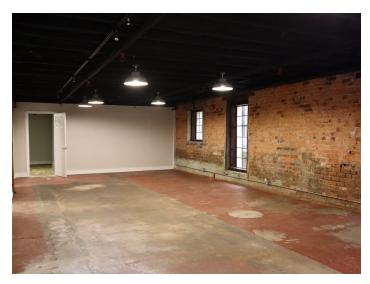

## **DESCRIPTION**

Fantastic retail/office space available at The Factory in Downtown Kernersville. This  $\pm 2,840$  SF is full of character and features a front reception area, 2 restrooms, office, large open workspace, and kitchenette. The back section includes 1 restroom, 2 private offices, conference room, break room, and open work area. The suite entrance is in the building's charming courtyard. The Factory is in walking distance to all of the restaurants and shopping that downtown Kernersville has to offer!

#### **DESCRIPTION**

Fantastic retail/office space available at The Factory in Downtown Kernersville. This ±2,840 SF is full of character and features a front reception area, 2 restrooms, office, large open workspace, and kitchenette. The back section includes 1 restroom, 2 private offices, conference room, break room, and open work area. The suite entrance is in the building's charming courtyard. The Factory is in walking distance to all of the restaurants and shopping that downtown Kernersville has to offer!