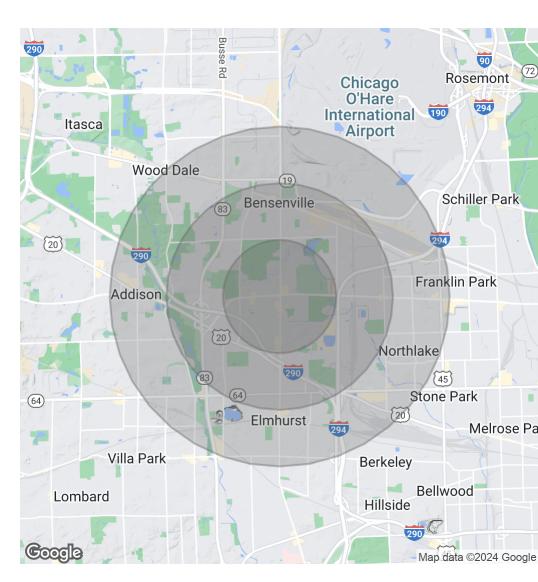

### Retail | For Sale or Lease

| POPULATION                              | 1 MILE                 | 2 MILES                  | 3 MILES               |
|-----------------------------------------|------------------------|--------------------------|-----------------------|
| Total Population                        | 8,549                  | 37,520                   | 91,751                |
| Average Age                             | 35.8                   | 39.9                     | 38.3                  |
| Average Age (Male)                      | 35.2                   | 38.3                     | 36.7                  |
| Average Age (Female)                    | 37.7                   | 41.2                     | 39.8                  |
|                                         |                        |                          |                       |
|                                         |                        |                          |                       |
| HOUSEHOLDS & INCOME                     | 1 MILE                 | 2 MILES                  | 3 MILES               |
| HOUSEHOLDS & INCOME<br>Total Households | <b>1 MILE</b><br>3,253 | <b>2 MILES</b><br>14,154 | <b>3 MILES</b> 33,782 |
|                                         |                        |                          |                       |
| Total Households                        | 3,253                  | 14,154                   | 33,782                |

\* Demographic data derived from 2020 ACS - US Census