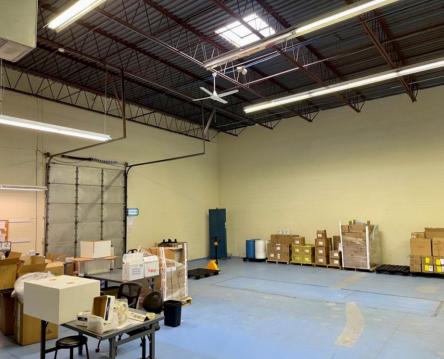

### **Property Highlights:**

- Unit 3: 6,100 1st Floor/ 2,100 SF 2nd Floor
- · Multiple loading docks
- 18' Ceiling height
- · Move-in ready
- Zone: PCD (Planned Corporate District)
- Traffic Counts:

181,000 adt Route 7

#### **EXISTING PLAN – AVAILABLE UNITS 3**

Smithfield, RI 02828