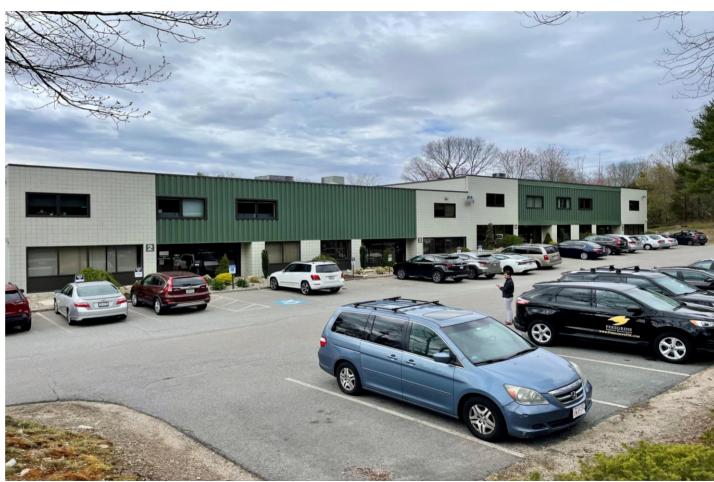

Smithfield, RI 02828

Up to +/-8,200 SF Available Rent: ±\$11.50/SF, NNN

### **Property Features**

- · Excellent access and visibility
- Easy access to Route 7 & 295
- Ample parking

## FLEX SPACE AVAILABLE / 2 SUITES

For more information, please contact:

Matt FairJeff FinanPartnerPartner401.273.2053401.273.7428mfair@hayessherry.comjfinan@hayessherry.com

146 Westminster Street, 2<sup>nd</sup> floor Providence, RI 02903 phone: 401 273 1980 hayessherry.com