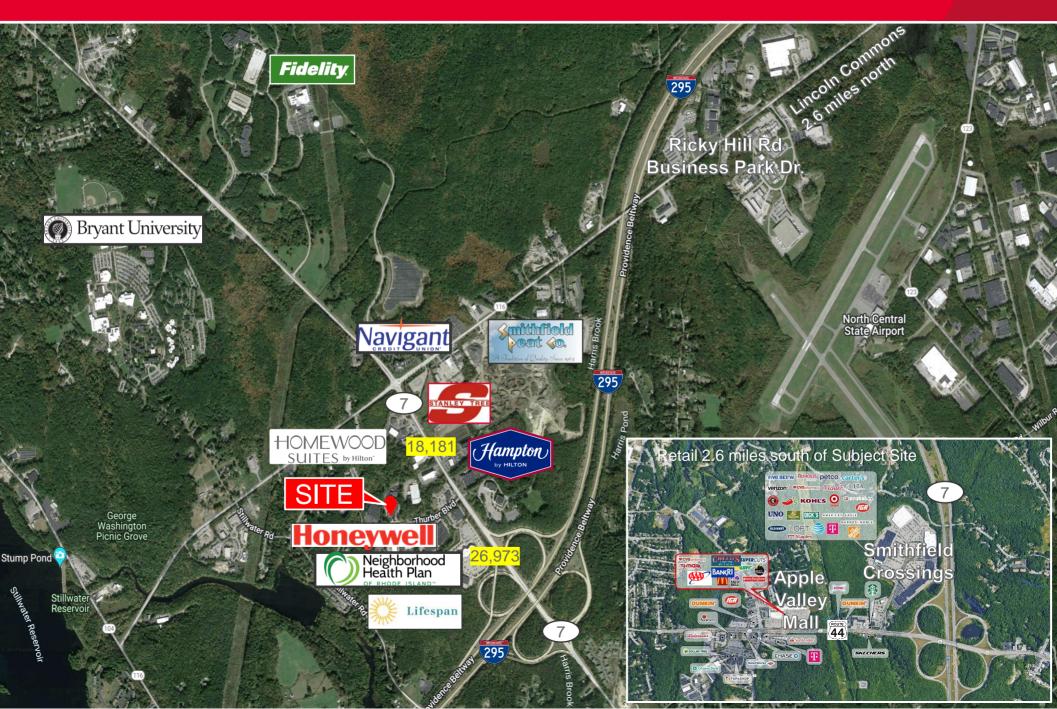

### **Property Features**

- · Excellent access and visibility
- Easy access to Route 7 & 295
- Ample parking