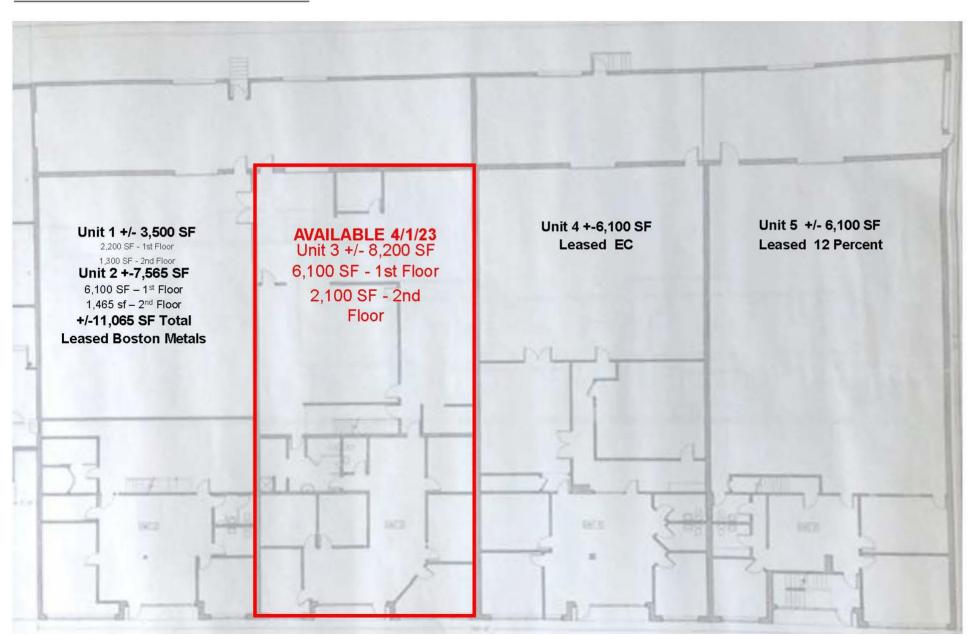

Smithfield, RI 02828

Up to +/-8,200 SF Available Rent: ±\$11.50/SF, NNN

### **Property Highlights:**

- Unit 3: 6,100 1st Floor/ 2,100 SF 2nd Floor
- · Multiple loading docks
- 18' Ceiling height
- · Move-in ready
- Zone: PCD (Planned Corporate District)
- Traffic Counts:

181,000 adt Route 7

#### **EXISTING PLAN – AVAILABLE UNITS 3**

Smithfield, RI 02828