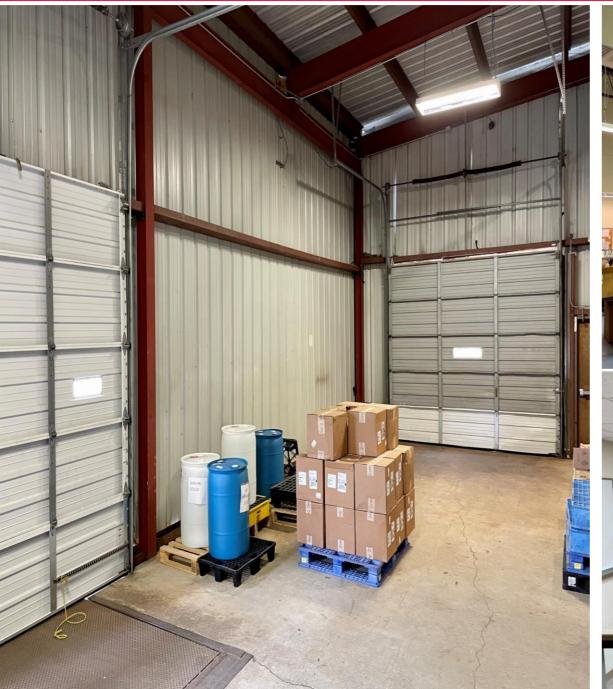

### **Property Highlights:**

- Unit 3: 6,100 1st Floor/ 2,100 SF 2nd Floor
- · Multiple loading docks
- 18' Ceiling height
- · Move-in ready
- Zone: PCD (Planned Corporate District)
- Traffic Counts:

181,000 adt Route 7

#### **EXISTING PLAN – AVAILABLE UNITS 3**

Smithfield, RI 02828