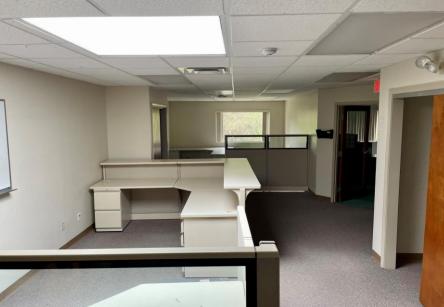

### **Property Highlights:**

- Unit 3: 6,100 1st Floor/ 2,100 SF 2nd Floor
- · Multiple loading docks
- 18' Ceiling height
- · Move-in ready
- Zone: PCD (Planned Corporate District)
- Traffic Counts:

181,000 adt Route 7

#### **EXISTING PLAN – AVAILABLE UNITS 3**

Smithfield, RI 02828