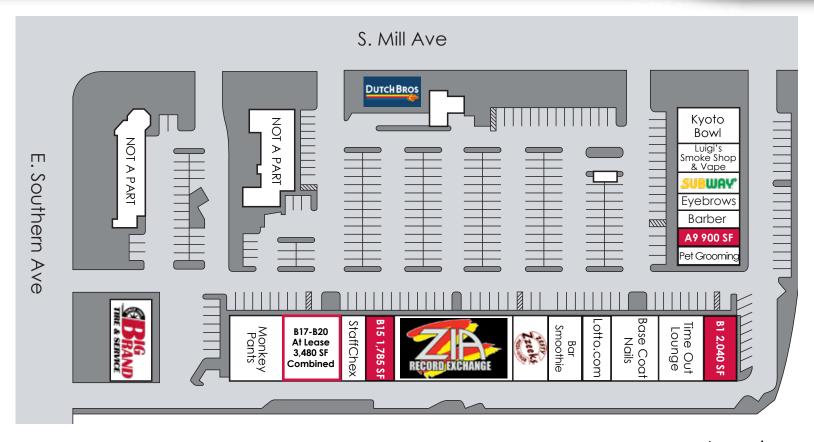

### MEGAN ADAMIC

Cell: (440) 867-6440 megan.adamic@dpcre.com

NEC Southern & Mill Avenues

3119-3227 & 3101-3123 South Mill Avenue

Tempe, Arizona

Lorem ipsum

| Suite | Tenant                    | SF (±)  | Suite | Tenant                     | SF (±)     | Suite | Tenant              | SF (±) | Suite  | Tenant                   | SF (±) |
|-------|---------------------------|---------|-------|----------------------------|------------|-------|---------------------|--------|--------|--------------------------|--------|
| A1-3  | Kyoto Bowl                | 3,480   | A10   | Paws of Attraction-Pet Gro | ooming 900 | В8    | Zesty Zzeeks Pizza  | 2,521  | B22-25 | Monkey Pants             | 4,740  |
| A4    | Luigi's Smoke Shop & Vape | e 1,200 | B1    | Available                  | 2,040      | В9    | Zia Record Exchange | 10,380 | PAD    | Big Brand Tire & Service | 4,050  |
| A5    | Subway                    | 1,620   | B3-4  | Time Out Lounge            | 2,400      | B15   | Available           | 1,785  | PAD-1  | Bank of America ATM      |        |
| A6    | Eyebrow Salon             | 900     | В5    | Base Coat Nails            | 1,800      | B16   | StaffChex           | 1,375  | PAD-2  | Dutch Bros               | 1,073  |
| A8    | Brigade Barber            | 900     | В6    | Lotto.com                  | 1,115      | B17   | At Lease (combined) | 2,040  |        |                          |        |
| A9    | Available                 | 900     | В7    | Bar Smoothie               | 930        | B20   | At Lease (combined) | 1,440  |        |                          |        |