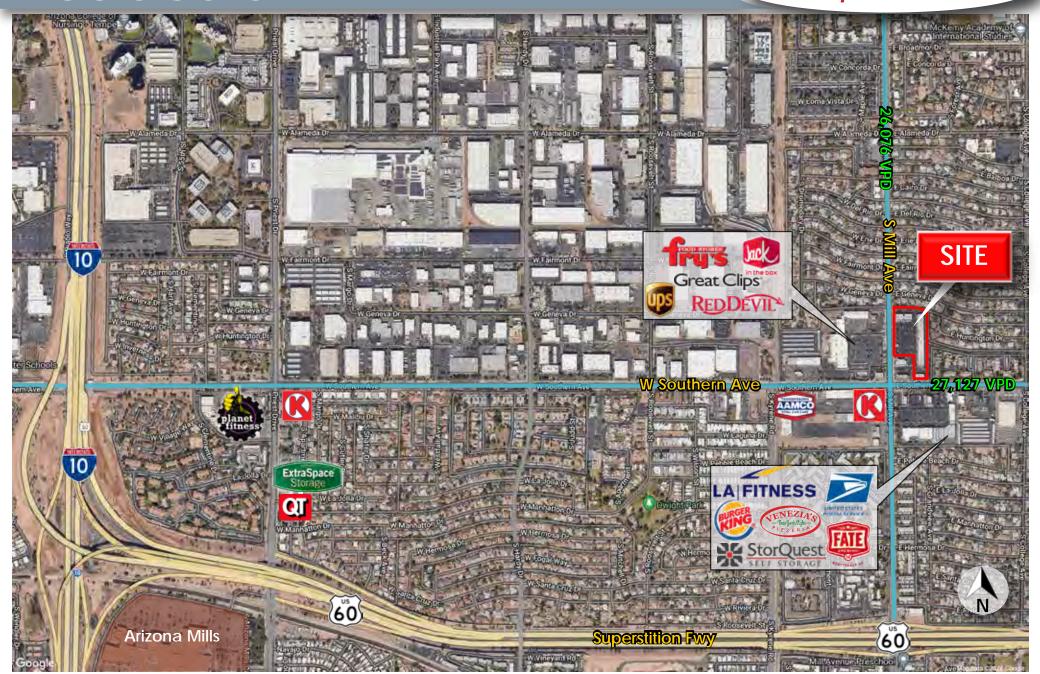

traffic counts: S. Mill Ave | 26,076 VPD • E. Southern Ave | 27,127 VPD

**NEC Southern & Mill Avenues** 

### micro aerial

Tempe, Arizona

7339 E McDonald Drive Scottsdale, AZ 85250 (O) 480.947.8800 www.dpcre.com