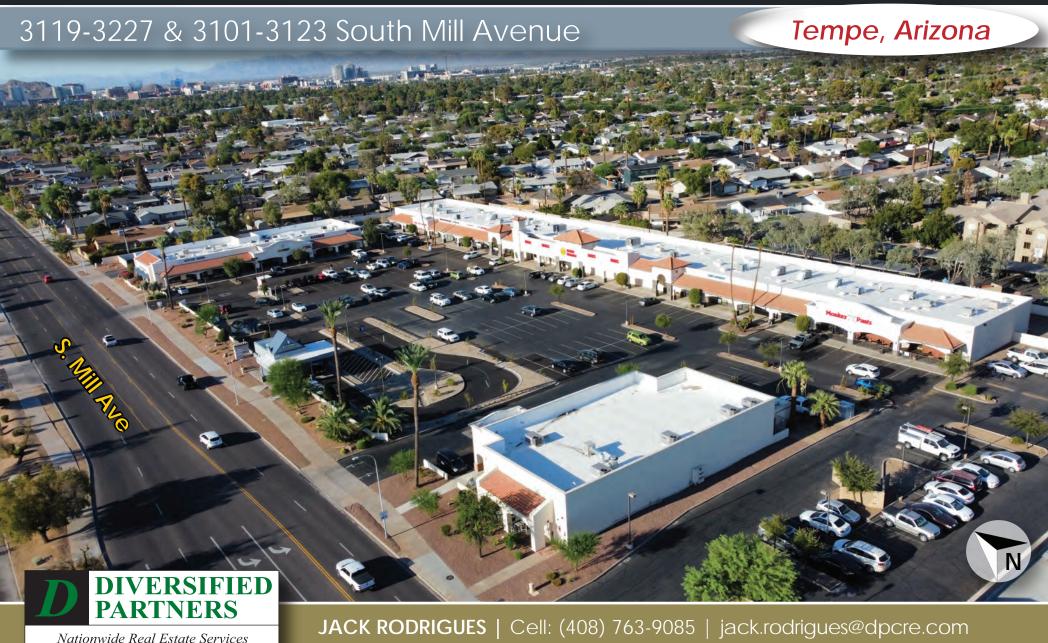

NEC Southern & Mill Avenues

7339 E McDonald Drive Scottsdale, AZ 85250 (O) 480.947.8800 JACK RODRIGUES | Cell: (408) 763-9085 | jack.rodrigues@dpcre.com MEGAN ADAMIC | Cell: (440) 867-6440 | megan.adamic@dpcre.com

## property highlights

- ± 900 to 3,480 SF Available for Lease
- Six points of ingress & egress make for easy access
- Highly visible from both S. Mill Avenue & E. Southern Avenue
- Approximately 1.5 miles east of I-10 and half a mile north of US 60
- Surrounded by a sea of rooftops with approximately 322,436 residents within a 5-mile radius
- Located in the heart of Tempe, home to over 54,000 college students