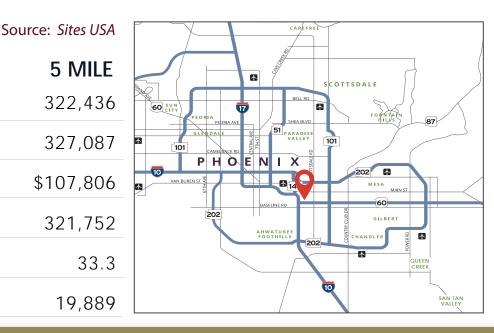

## demographics 2024

|                             | 1 MILE    | 3 MILE   | 5 MILE    |
|-----------------------------|-----------|----------|-----------|
| POPULATION (2024)           | 14,883    | 159,431  | 322,436   |
| PROJECTED POPULATION (2029) | 15,154    | 160,565  | 327,087   |
| AVERAGE HOUSEHOLD INCOME    | \$101,326 | \$98,285 | \$107,806 |
| DAYTIME POPULATION          | 13,027    | 139,681  | 321,752   |
| MEDIAN AGE                  | 32.1      | 30.7     | 33.3      |
| TOTAL BUSINESSES            | 1,052     | 8,940    | 19,889    |

traffic counts: S. Mill Ave | 26,076 VPD • E. Southern Ave | 27,127 VPD