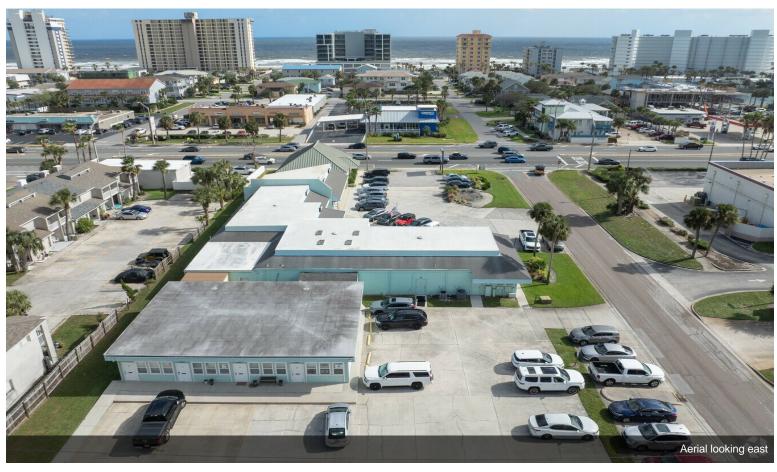

### **Ocean Reach Center**

**Upon Request** 

Ocean Reach Center, located at the corner of 3rd Street S and 15th Ave S in Jacksonville Beach, offers prime accessibility and visibility with full access from both streets. This three-building shopping center features prominent LED signage, including a monument and roof lightbox, ensuring high exposure for tenants. With ample parking available of roughly 60+ spaces at the front and back, Ocean Reach Center provides a convenient and dynamic location for retail and professional offices looking to establish or expand in a vibrant beachfront community....

### 1462-1496 3rd St S, Jacksonville Beach, FL 32250

Ocean Reach Center, located at the corner of 3rd Street S and 15th Ave S in Jacksonville Beach, offers prime accessibility and visibility with full access from both streets. This three-building shopping center features prominent LED signage, including a monument and roof lightbox, ensuring high exposure for tenants. With ample parking available of roughly 60+ spaces at the front and back, Ocean Reach Center provides a convenient and dynamic location for retail and professional offices looking to establish or expand in a vibrant beachfront community.