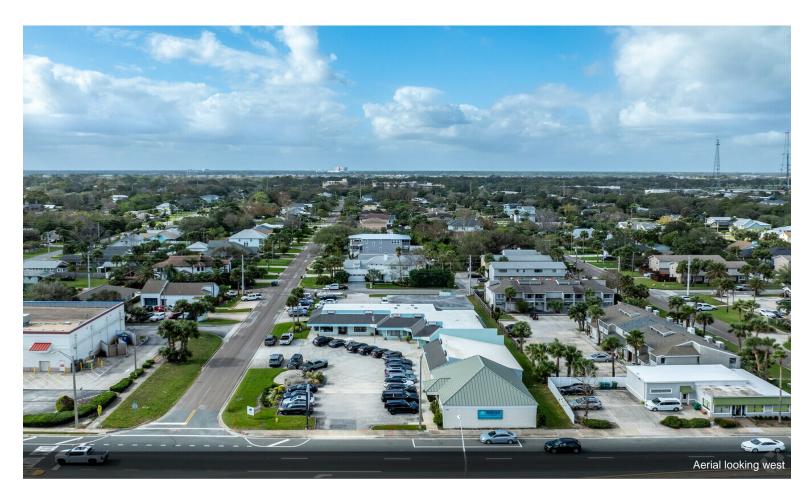

### **Ocean Reach Center**

**Upon Request** 

Ocean Reach Center, located at the corner of 3rd Street S and 15th Ave S in Jacksonville Beach, offers prime accessibility and visibility with full access from both streets. This three-building shopping center features prominent LED signage, including a monument and roof lightbox, ensuring high exposure for tenants. With ample parking available of roughly 60+ spaces at the front and back, Ocean Reach Center provides a convenient and dynamic location for retail and professional offices looking to establish or expand in a vibrant beachfront community....

### 1462-1496 3rd St S, Jacksonville Beach, FL 32250

Ocean Reach Center, located at the corner of 3rd Street S and 15th Ave S in Jacksonville Beach, offers prime accessibility and visibility with full access from both streets. This three-building shopping center features prominent LED signage, including a monument and roof lightbox, ensuring high exposure for tenants. With ample parking available of roughly 60+ spaces at the front and back, Ocean Reach Center provides a convenient and dynamic location for retail and professional offices looking to establish or expand in a vibrant beachfront community.