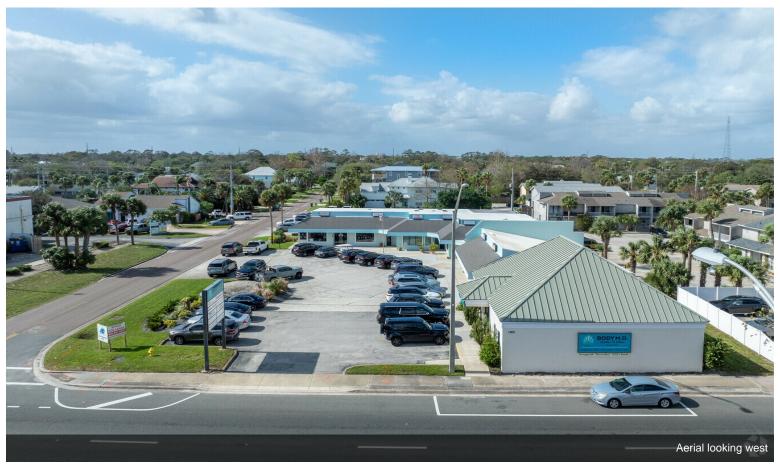

### **Ocean Reach Center**

**Upon Request** 

Ocean Reach Center, located at the corner of 3rd Street S and 15th Ave S in Jacksonville Beach, offers prime accessibility and visibility with full access from both streets. This three-building shopping center features prominent LED signage, including a monument and roof lightbox, ensuring high exposure for tenants. With ample parking available of roughly 60+ spaces at the front and back, Ocean Reach Center provides a convenient and dynamic location for retail and professional offices looking to establish or expand in a vibrant beachfront community....

### 1462-1496 3rd St S, Jacksonville Beach, FL 32250

Ocean Reach Center, located at the corner of 3rd Street S and 15th Ave S in Jacksonville Beach, offers prime accessibility and visibility with full access from both streets. This three-building shopping center features prominent LED signage, including a monument and roof lightbox, ensuring high exposure for tenants. With ample parking available of roughly 60+ spaces at the front and back, Ocean Reach Center provides a convenient and dynamic location for retail and professional offices looking to establish or expand in a vibrant beachfront community.