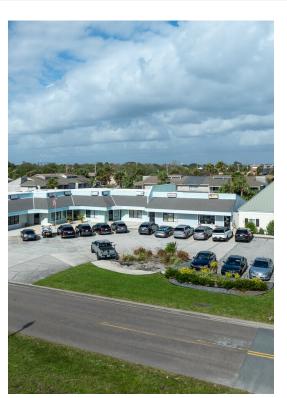

### **Ocean Reach Center**

**Upon Request** 

Ocean Reach Center, located at the corner of 3rd Street S and 15th Ave S in Jacksonville Beach, offers prime accessibility and visibility with full access from both streets. This three-building shopping center features prominent LED signage, including a monument and roof lightbox, ensuring high exposure for tenants. With ample parking available of roughly 60+ spaces at the front and back, Ocean Reach Center provides a convenient and dynamic location for retail and professional offices looking to establish or expand in a vibrant beachfront community....

### 1462-1496 3rd St S, Jacksonville Beach, FL 32250

Ocean Reach Center, located at the corner of 3rd Street S and 15th Ave S in Jacksonville Beach, offers prime accessibility and visibility with full access from both streets. This three-building shopping center features prominent LED signage, including a monument and roof lightbox, ensuring high exposure for tenants. With ample parking available of roughly 60+ spaces at the front and back, Ocean Reach Center provides a convenient and dynamic location for retail and professional offices looking to establish or expand in a vibrant beachfront community.