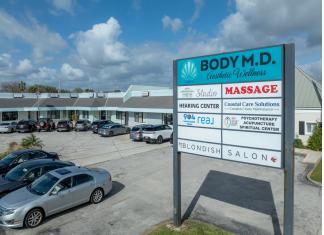

- Ocean Reach Center features three buildings with a diverse mix of retail and professional office tenants.
- Strategically located on 3rd St S, just blocks from Jacksonville Beach's oceanfront.
- Offers fully built-out spaces with high visibility, complemented by a prominent LED monument sign and rooftop signage.
- Ideally positioned minutes from both Hwy 202 and Hwy 90 for convenient access.