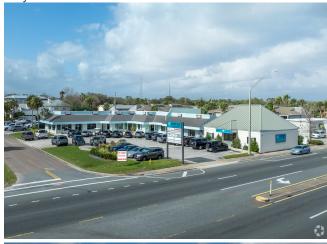

### **Ocean Reach Center**

**Upon Request** 

Ocean Reach Center, located at the corner of 3rd Street S and 15th Ave S in Jacksonville Beach, offers prime accessibility and visibility with full access from both streets. This three-building shopping center features prominent LED signage, including a monument and roof lightbox, ensuring high exposure for tenants. With ample parking available of roughly 60+ spaces at the front and back, Ocean Reach Center provides a convenient and dynamic location for retail and professional offices looking to establish or expand in a vibrant beachfront community....

### 1462-1496 3rd St S, Jacksonville Beach, FL 32250

Ocean Reach Center, located at the corner of 3rd Street S and 15th Ave S in Jacksonville Beach, offers prime accessibility and visibility with full access from both streets. This three-building shopping center features prominent LED signage, including a monument and roof lightbox, ensuring high exposure for tenants. With ample parking available of roughly 60+ spaces at the front and back, Ocean Reach Center provides a convenient and dynamic location for retail and professional offices looking to establish or expand in a vibrant beachfront community.