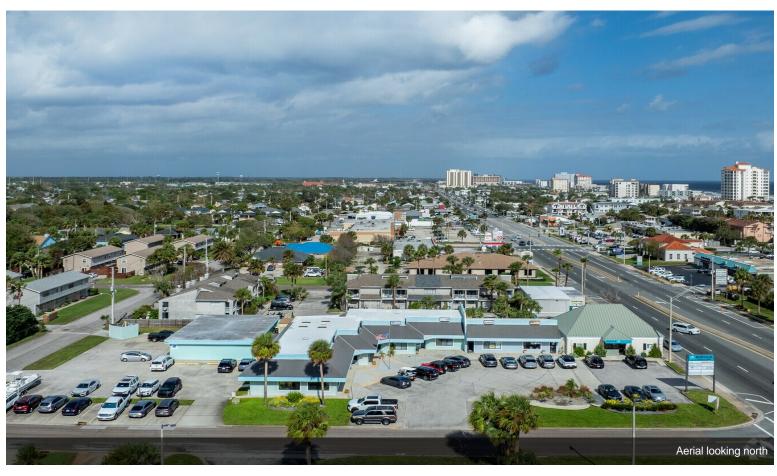

### **Ocean Reach Center**

**Upon Request** 

Ocean Reach Center, located at the corner of 3rd Street S and 15th Ave S in Jacksonville Beach, offers prime accessibility and visibility with full access from both streets. This three-building shopping center features prominent LED signage, including a monument and roof lightbox, ensuring high exposure for tenants. With ample parking available of roughly 60+ spaces at the front and back, Ocean Reach Center provides a convenient and dynamic location for retail and professional offices looking to establish or expand in a vibrant beachfront community....

### 1462-1496 3rd St S, Jacksonville Beach, FL 32250

Ocean Reach Center, located at the corner of 3rd Street S and 15th Ave S in Jacksonville Beach, offers prime accessibility and visibility with full access from both streets. This three-building shopping center features prominent LED signage, including a monument and roof lightbox, ensuring high exposure for tenants. With ample parking available of roughly 60+ spaces at the front and back, Ocean Reach Center provides a convenient and dynamic location for retail and professional offices looking to establish or expand in a vibrant beachfront community.