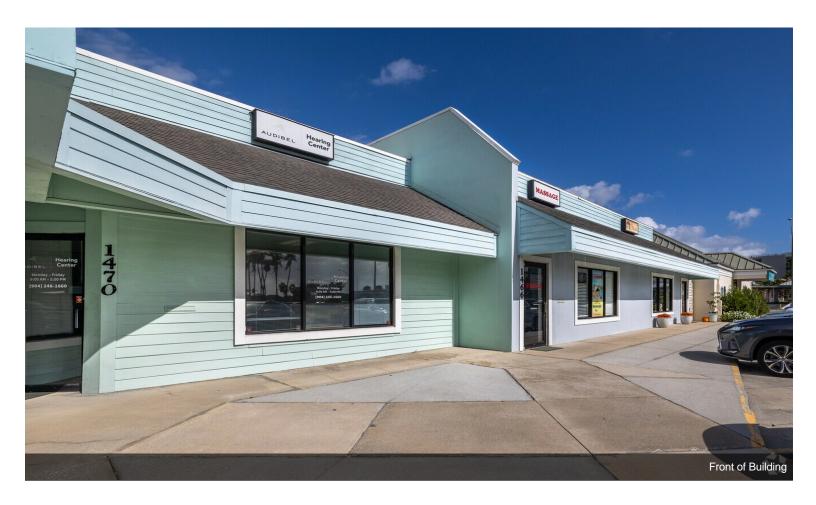

### **Ocean Reach Center**

**Upon Request** 

Ocean Reach Center, located at the corner of 3rd Street S and 15th Ave S in Jacksonville Beach, offers prime accessibility and visibility with full access from both streets. This three-building shopping center features prominent LED signage, including a monument and roof lightbox, ensuring high exposure for tenants. With ample parking available of roughly 60+ spaces at the front and back, Ocean Reach Center provides a convenient and dynamic location for retail and professional offices looking to establish or expand in a vibrant beachfront community....

### 1462-1496 3rd St S, Jacksonville Beach, FL 32250

Ocean Reach Center, located at the corner of 3rd Street S and 15th Ave S in Jacksonville Beach, offers prime accessibility and visibility with full access from both streets. This three-building shopping center features prominent LED signage, including a monument and roof lightbox, ensuring high exposure for tenants. With ample parking available of roughly 60+ spaces at the front and back, Ocean Reach Center provides a convenient and dynamic location for retail and professional offices looking to establish or expand in a vibrant beachfront community.