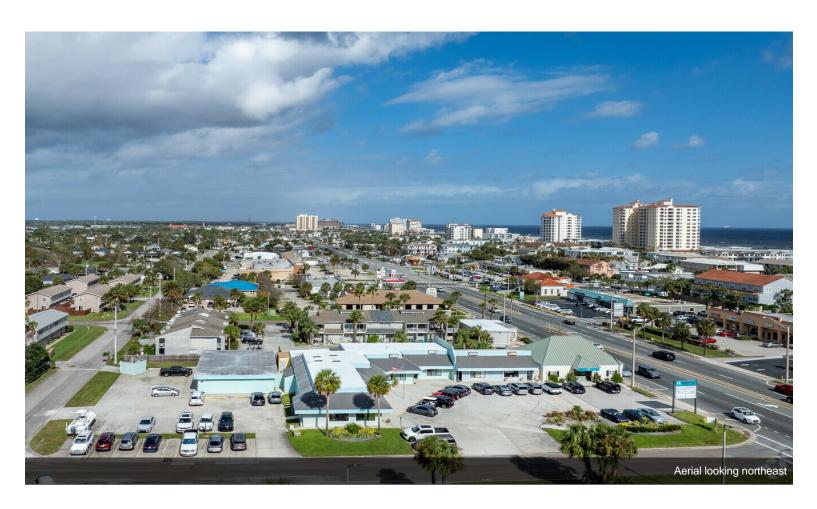

### **Ocean Reach Center**

**Upon Request** 

Ocean Reach Center, located at the corner of 3rd Street S and 15th Ave S in Jacksonville Beach, offers prime accessibility and visibility with full access from both streets. This three-building shopping center features prominent LED signage, including a monument and roof lightbox, ensuring high exposure for tenants. With ample parking available of roughly 60+ spaces at the front and back, Ocean Reach Center provides a convenient and dynamic location for retail and professional offices looking to establish or expand in a vibrant beachfront community....

### 1462-1496 3rd St S, Jacksonville Beach, FL 32250

Ocean Reach Center, located at the corner of 3rd Street S and 15th Ave S in Jacksonville Beach, offers prime accessibility and visibility with full access from both streets. This three-building shopping center features prominent LED signage, including a monument and roof lightbox, ensuring high exposure for tenants. With ample parking available of roughly 60+ spaces at the front and back, Ocean Reach Center provides a convenient and dynamic location for retail and professional offices looking to establish or expand in a vibrant beachfront community.