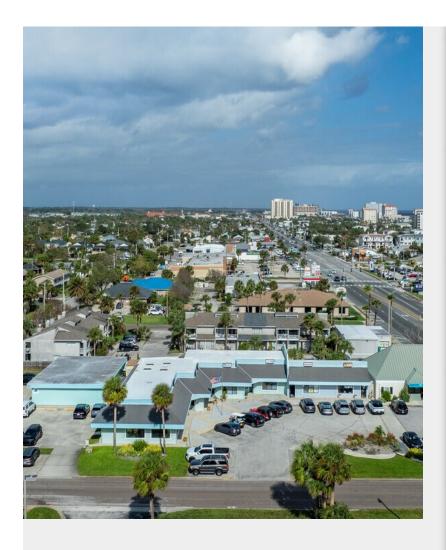

### **Ocean Reach Center**

**Upon Request** 

Ocean Reach Center, located at the corner of 3rd Street S and 15th Ave S in Jacksonville Beach, offers prime accessibility and visibility with full access from both streets. This three-building shopping center features prominent LED signage, including a monument and roof lightbox, ensuring high exposure for tenants. With ample parking available of roughly 60+ spaces at the front and back, Ocean Reach Center provides a convenient and dynamic location for retail and professional offices looking to establish or expand in a vibrant beachfront community....

### 1462-1496 3rd St S, Jacksonville Beach, FL 32250

Ocean Reach Center, located at the corner of 3rd Street S and 15th Ave S in Jacksonville Beach, offers prime accessibility and visibility with full access from both streets. This three-building shopping center features prominent LED signage, including a monument and roof lightbox, ensuring high exposure for tenants. With ample parking available of roughly 60+ spaces at the front and back, Ocean Reach Center provides a convenient and dynamic location for retail and professional offices looking to establish or expand in a vibrant beachfront community.