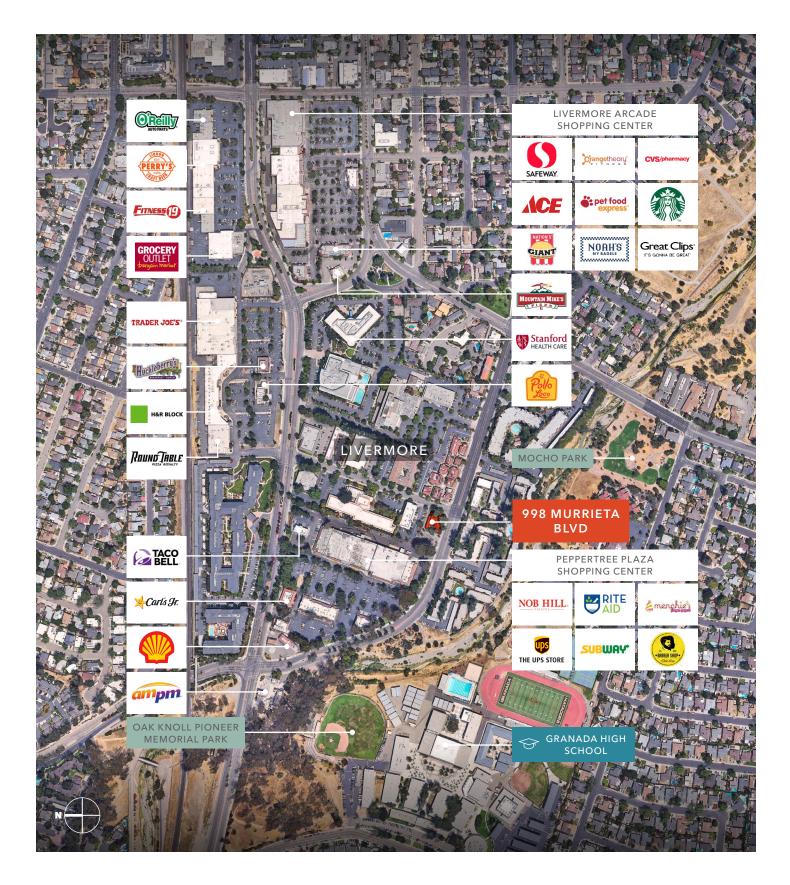

Conveniently located in downtown Livermore, providing direct access to a variety of retail and dining options