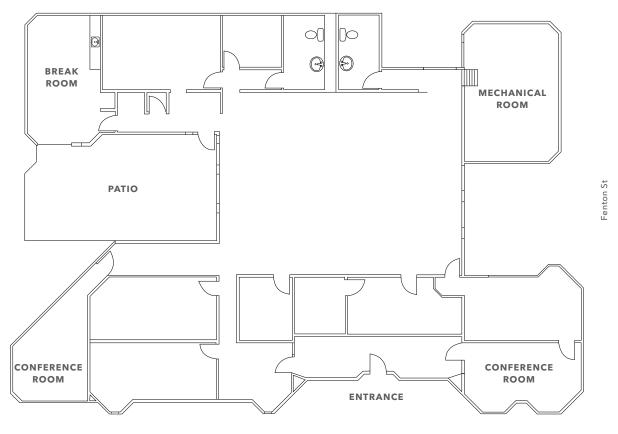

998 MURRIETA BLVD LIVERMORE, CA 94550

# FOR SALE/FOR LEASE PRIME CORNER BUILDING

## Property Highlights

- ±5,854 SF free standing building
- ±23,785 SF highly visible corner lot

26 on-site parking stalls

Adjacent to a residential area and a medical office park

Flexible zoning allows for office, medical or education uses (Tenant to verify with city of Livermore)

Conveniently located in downtown Livermore, providing direct access to a variety of retail and dining options

## For property tour, sales or leasing pricing contact

#### SIMON VOGT, SIOR 925.905.1112 simon.vogt@kidder.com LICN°01879314

#### **KIDDER.COM**



Murrieta Blvd

FLOOR PLAN NOT TO SCALE



#### KIDDER.COM





#### KIDDER.COM



### 998 MURRIETA BLVD



#### KIDDER.COM