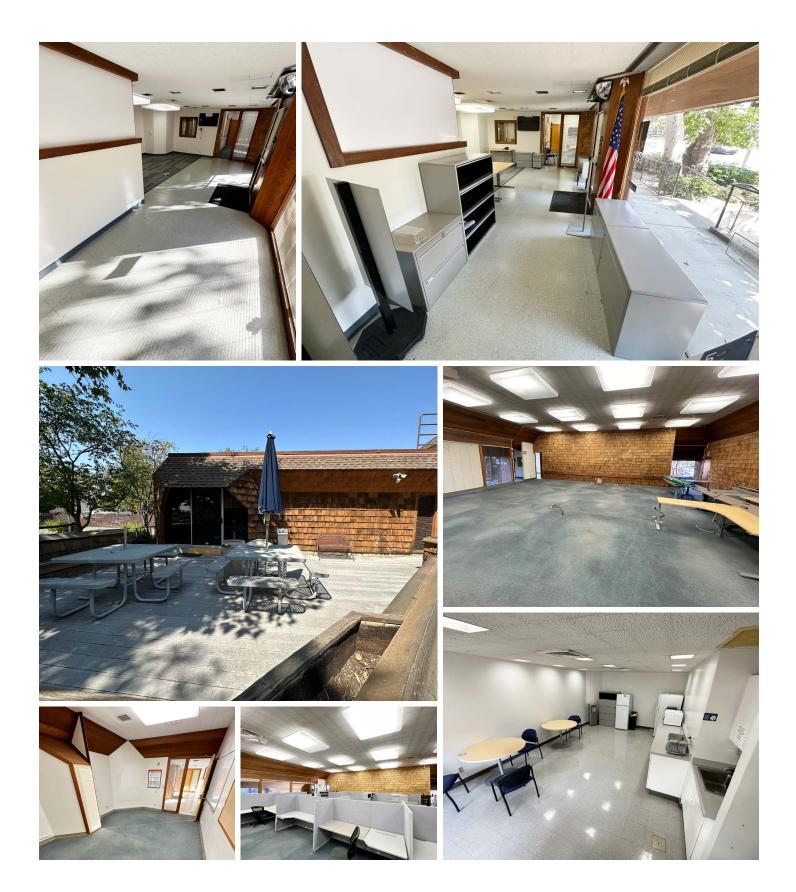

## Property Highlights

- ±5,854 SF free standing building
- ±23,785 SF highly visible corner lot

26 on-site parking stalls

Adjacent to a residential area and a medical office park

Flexible zoning allows for office, medical or education uses (Tenant to verify with city of Livermore)

Conveniently located in downtown Livermore, providing direct access to a variety of retail and dining options