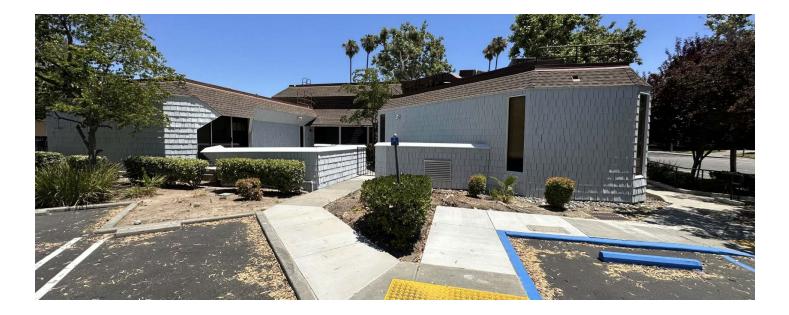

## Property Highlights

- ±5,854 SF free standing building
- ±23,785 SF highly visible corner lot

26 on-site parking stalls

Adjacent to a residential area and a medical office park

Flexible zoning allows for office, medical or education uses (Tenant to verify with city of Livermore)

Conveniently located in downtown Livermore, providing direct access to a variety of retail and dining options