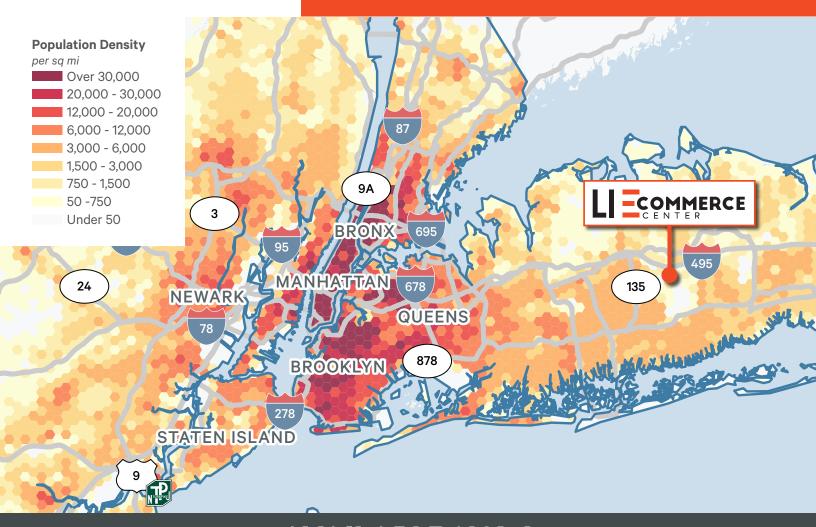

Y

Total Building SF ±599,983 SF

Total Available SF 48,801 SF

Office To Suit

Ceiling Height 40'

Column Spacing 54' x 56' (61' x 63' speed bays)

Dock Doors 7 (9' x 10')

Drive-In Doors 1 (12' x 16')

Car Parking 479 (+100 additional banked spots)

Trailer Parking 15

Power 5,000 amps, 277/480 volts

Lighting LED

Fire Protection ESFR

Occupancy Immediate





### SPEED-TO-MARKET LOCATION

235 PINELAWN ROAD, MELVILLE, NY



I-495 5 min / 2 miles 1 hr 30 min / 45 miles **TETERBORO AIRPORT** JOHN F. KENNEDY INT'L AIRPORT 31 min / 26 miles **NEWARK LIBERTY INT'L AIRPORT** 1 hr 15 min / 60 miles LAGUARDIA AIRPORT 36 min / 29 miles PORT NEWARK & ELIZABETH 1 hr 30 min / 50 miles **MANHATTAN** 1 hr / 40 miles **PORT OF BAYONNE** 1 hr 15 min / 57 miles





# **ESTIMATED 2026 POPULATION MAP**



# **AVAILABLE NOW**

### **FOR LEASE**

## 235 PINELAWN ROAD, MELVILLE, NY

### **EXCLUSIVE BROKER CONTACTS:**

#### **Thomas Monahan**

Vice Chairman (Honorary Title) +1 201 712 5610 thomas.monahan@cbre.com

### **Phil Heilpern**

Senior Vice President (Honorary Title) +1 631 370 6080 philip.heilpern@cbre.com

#### Paul Leone

Senior Vice President (Honorary Title) +1 631 370 6052 paul.leone@cbre.com

### **Larry Schiffenhaus**

Executive Vice President (Honorary Title) +1 201 712 5809 larry.schiffenhaus@cbre.com



© 2024 CBRE, Inc. All rights reserved. This information has been obtained from sources believed reliable, but has not been verified for accuracy or completeness. You should conduct a careful, independent investigation of the property and verify all information. Any reliance