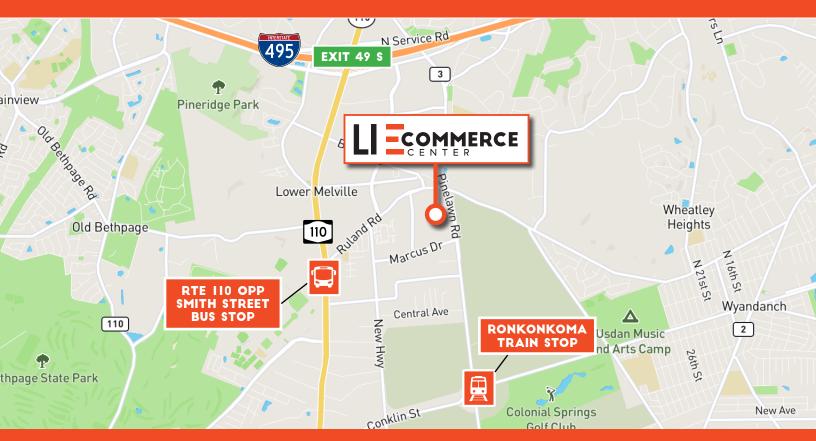

### SPEED-TO-MARKET LOCATION

235 PINELAWN ROAD, MELVILLE, NY

I-495 5 min / 2 miles 1 hr 30 min / 45 miles **TETERBORO AIRPORT** JOHN F. KENNEDY INT'L AIRPORT 31 min / 26 miles **NEWARK LIBERTY INT'L AIRPORT** 1 hr 15 min / 60 miles LAGUARDIA AIRPORT 36 min / 29 miles PORT NEWARK & ELIZABETH 1 hr 30 min / 50 miles **MANHATTAN** 1 hr / 40 miles **PORT OF BAYONNE** 1 hr 15 min / 57 miles