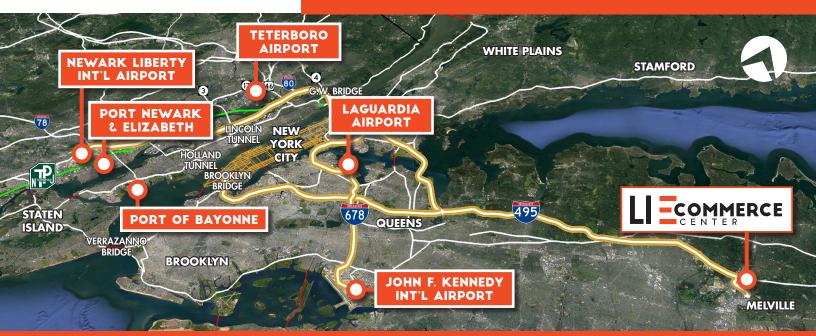

### SPEED-TO-MARKET LOCATION

235 PINELAWN ROAD, MELVILLE, NY

I-495 5 min / 2 miles 1 hr 30 min / 45 miles **TETERBORO AIRPORT** JOHN F. KENNEDY INT'L AIRPORT 31 min / 26 miles **NEWARK LIBERTY INT'L AIRPORT** 1 hr 15 min / 60 miles LAGUARDIA AIRPORT 36 min / 29 miles PORT NEWARK & ELIZABETH 1 hr 30 min / 50 miles **MANHATTAN** 1 hr / 40 miles **PORT OF BAYONNE** 1 hr 15 min / 57 miles