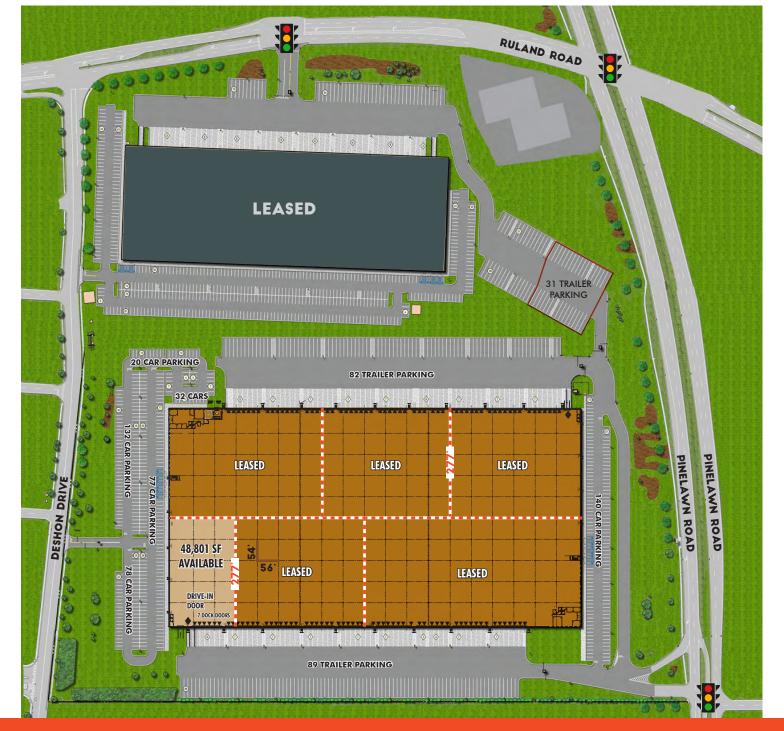

### 235 PINELAWN ROAD, MELVILLE, NY

Total Building SF ±599,983 SF

Total Available SF 48,801 SF

Office To Suit

Ceiling Height 40'

Column Spacing 54' x 56' (61' x 63' speed bays)

Dock Doors 7 (9' x 10')

Drive-In Doors 1 (12' x 16')

Car Parking 479 (+100 additional banked spots)

Trailer Parking 15

Power 5,000 amps, 277/480 volts

Lighting LED

Fire Protection ESFR

Occupancy Immediate