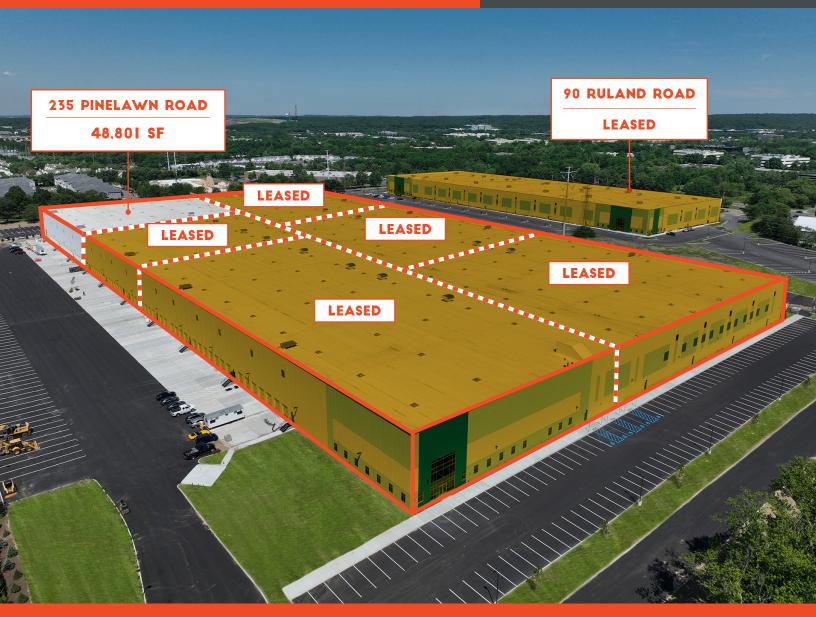

### MARKET-DEFINING INDUSTRIAL DEVELOPMENT

**STATE-OF-THE-ART FACILITY | 40' CEILING HEIGHT** 

48,801 SF

### **AVAILABLE NOW**

### 235 PINELAWN ROAD, MELVILLE, NY

Total Building SF ±599,983 SF

Total Available SF 48,801 SF

Office To Suit

Ceiling Height 40'

Column Spacing 54' x 56' (61' x 63' speed bays)

Dock Doors 7 (9' x 10')

Drive-In Doors 1 (12' x 16')

Car Parking 479 (+100 additional banked spots)

Trailer Parking 15

Power 5,000 amps, 277/480 volts

Lighting LED

Fire Protection ESFR

Occupancy Immediate