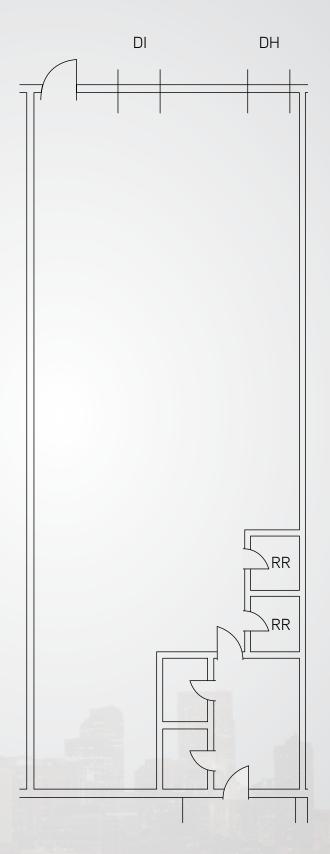

## **Building Information**

> Project Size: 46,464 SF

> Unit Size: 5,808 SF

> Lease Rate: \$10.00/SF NNN

> Estimated Expenses: \$5.13/SF

> Loading: One (1) Dock High and One (1) Drive-In

> Ceiling Height: 14'

## 5,808 SF