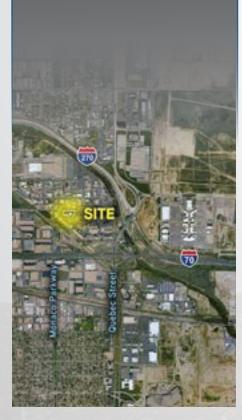

> Zoning: I-2

Electric Service: 200 Amp, 208/120 Volt, 3-Phase

City/County: Denver/Denver

> Available: 30 Days

Access via
I-70 and
Quebec St.

- > Located in Enterprise Zone
- Offers both Drive-In and Dock
  High Loading
- > Radiant Heat in Warehouse