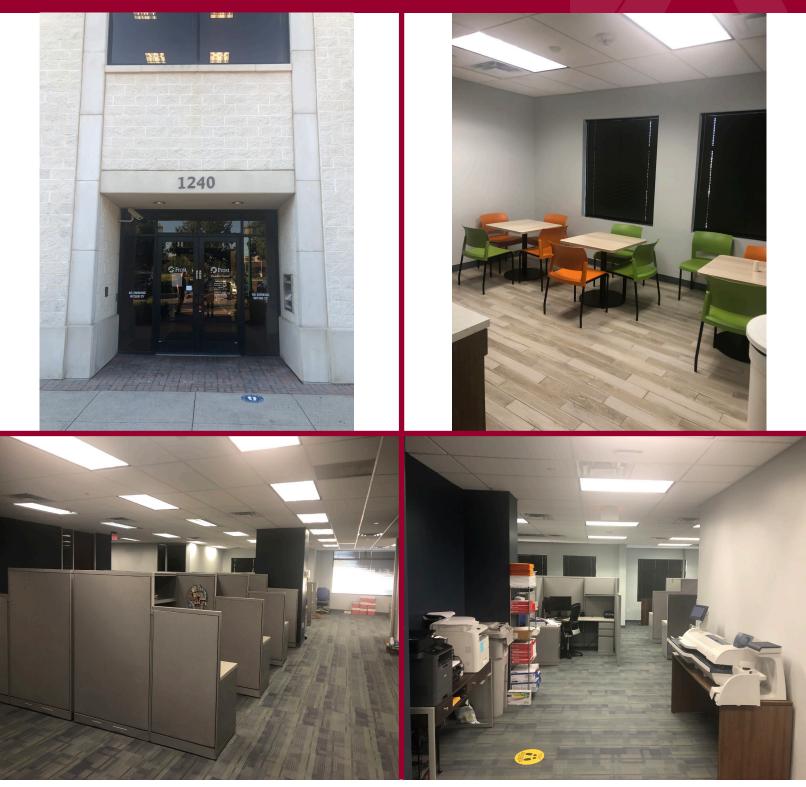

## AVAILABILITY HIGHLIGHTS

- 5,092 SF for Sublease
- Six (6) Private Offices
- Two (2) Bull Pen Areas
- Breakroom
- IT Room
- Sublease Term Through 12/31/2024