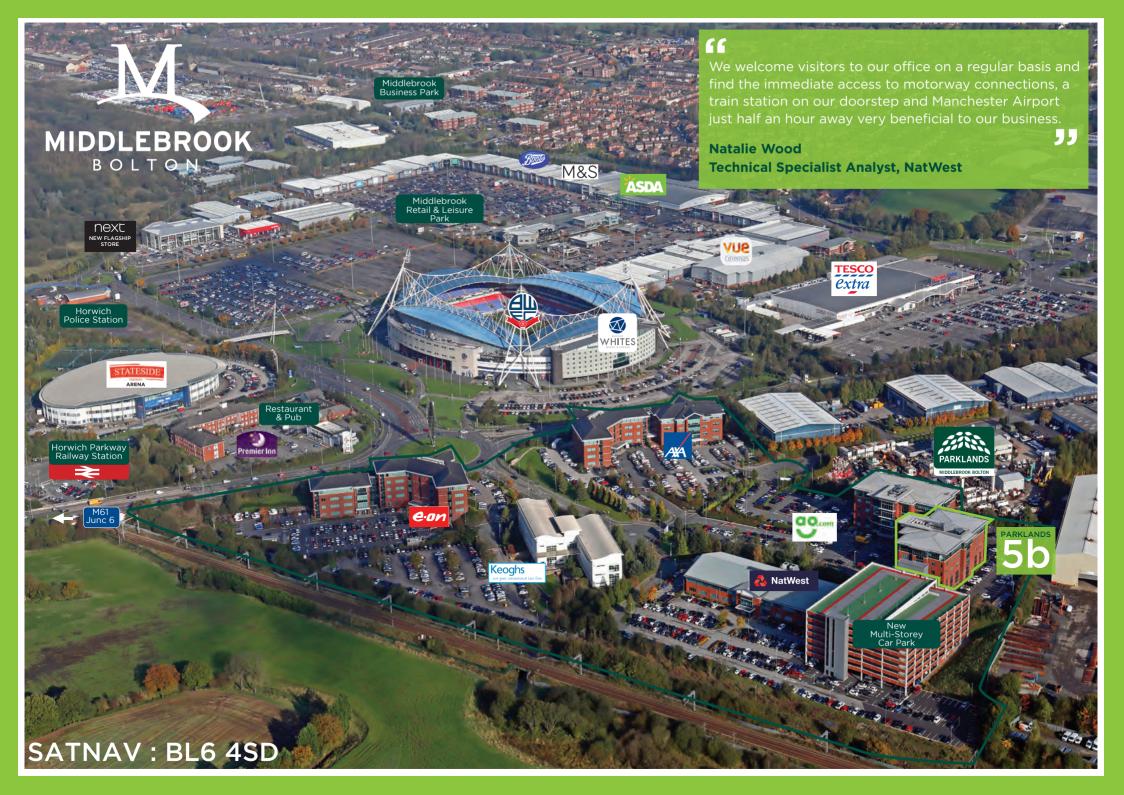

## An established BUSINESS location

Parklands at Middlebrook is the latest phase of this landmark mixed-use development, which now extends to over 200 acres (81 hectares) and is without doubt the largest integrated and sustainable employment, leisure, sports and retail scheme in the country.

The iconic Bolton Wanderers Stadium lies at its heart and the equally impressive Spirit of Sport sculpture is positioned at the principal entrance.

Situated approximately 16 miles to the North West of Manchester, both the City Centre and Airport can be

reached directly by rail - via Horwich Parkway - or road - via the M61 and regional motorway network.

Ease of recruitment, great facilities and superb transport links have all made this development an unrivalled location for business. Occupiers already include NatWest, AXA Insurance, Keoghs, E.on, AO.com, Bond Turner, AG Barr, ISS, Premex, NHS, Hitachi and Royal Mail to name just a few of the well-known companies who appreciate the benefits that Middlebrook has to offer and all of whom consider Middlebrook to be an 'excellent employment base'.

## An established RETAIL & LEISURE location

Parklands has immediate access to an extensive range of amenities on its doorstep, unrivalled to anywhere else in the UK including retail, leisure, hotels, conference and sports facilities.

The Park benefits from two superstores; ASDA and Tesco Extra and numerous high streetbrands such as M&S, Next, River Island, Argos and Boots. There is a wide variety of restaurants including: Bella Italia, ASK Italian, Nando's, Wagamama, Pizza Hut, Coast

to Coast and Chiquito in addition to fast food outlets; McDonald's, Subway and KFC and cafes; Costa Coffee and Starbucks.

There are traditional pub restaurants and hotels on site including Bolton Whites and Premier Inn, two petrol stations and superb on-site conference and leisure facilities such as Bolton Wanderers Stadium, Stateside Foods Bolton Arena, Vue Cinema and Hollywood Bowl.