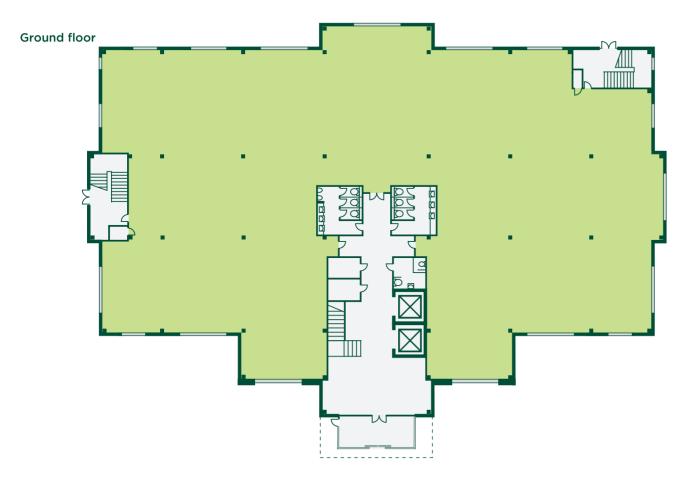

## **Specification**

VRF heating & cooling Fully accessible raised floors Contract quality carpet tiles Triple compartment floor outlet boxes Suspended ceilings Modular recessed LED lighting Double glazing Aluminium framed windows

Access control system Fully tiled male and female toilets Disabled persons toilets Shower rooms 2 Passenger lifts On-site car parking with barrier control Fully landscaped grounds

| Building 5b        | sq.ft                     | sq.m      |
|--------------------|---------------------------|-----------|
| Fourth floor       | LET to AO.com             |           |
| Third floor        | LET to AO.com             |           |
| Second floor       | LET to Bo                 | nd Turner |
| First floor        | <b>LET to Bond Turner</b> |           |
| Ground floor       | 9,300                     | 864       |
| Car parking 30 spa | aces                      |           |