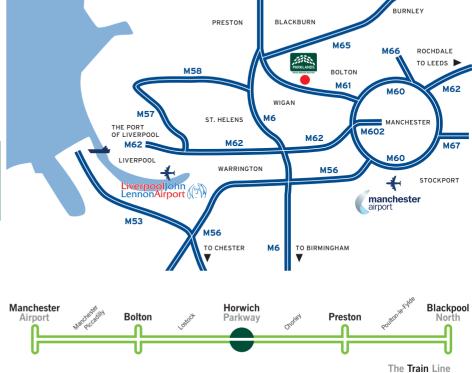

reached directly by rail - via Horwich Parkway - or road - via the M61 and regional motorway network.

Ease of recruitment, great facilities and superb transport links have all made this development an unrivalled location for business. Occupiers already include NatWest, AXA Insurance, Keoghs, E.on, AO.com, Bond Turner, AG Barr, ISS, Premex, NHS, Hitachi and Royal Mail to name just a few of the well-known companies who appreciate the benefits that Middlebrook has to offer and all of whom consider Middlebrook to be an 'excellent employment base'.

of businesses.

BLACKPOOL

The development is ideally placed adjoining Junction 6 of the M61 Motorway. just North of Bolton and approximately 16 miles from Manchester City Centre.

▲ TO SCOTLAND

**Regional Map** 