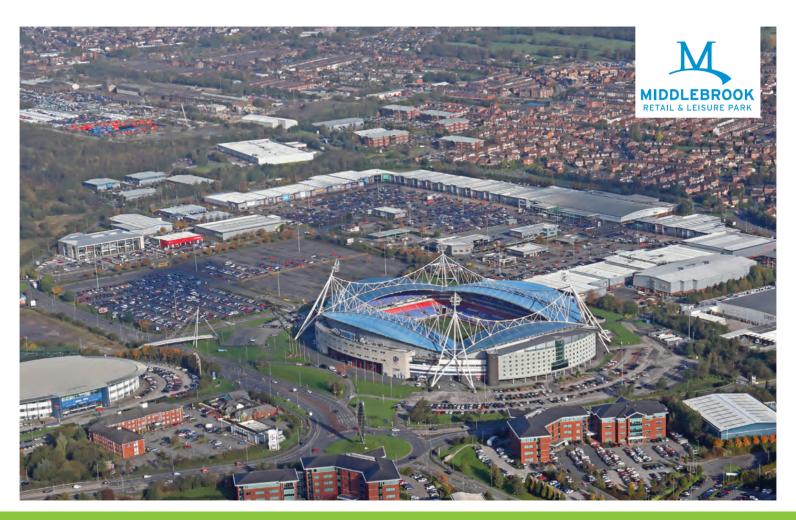

## An established BUSINESS location

Parklands at Middlebrook is the latest phase of this landmark mixed-use development, which now extends to over 200 acres (81 hectares) and is without doubt the largest integrated and sustainable employment, leisure, sports and retail scheme in the country.

The iconic Bolton Wanderers Stadium lies at its heart and the equally impressive Spirit of Sport sculpture is positioned at the principal entrance.

Situated approximately 16 miles to the North West of Manchester, both the City Centre and Airport can be

of businesses.

BLACKPOOL

The development is ideally placed adjoining Junction 6 of the M61 Motorway. just North of Bolton and approximately 16 miles from Manchester City Centre.

▲ TO SCOTLAND

**Regional Map** 