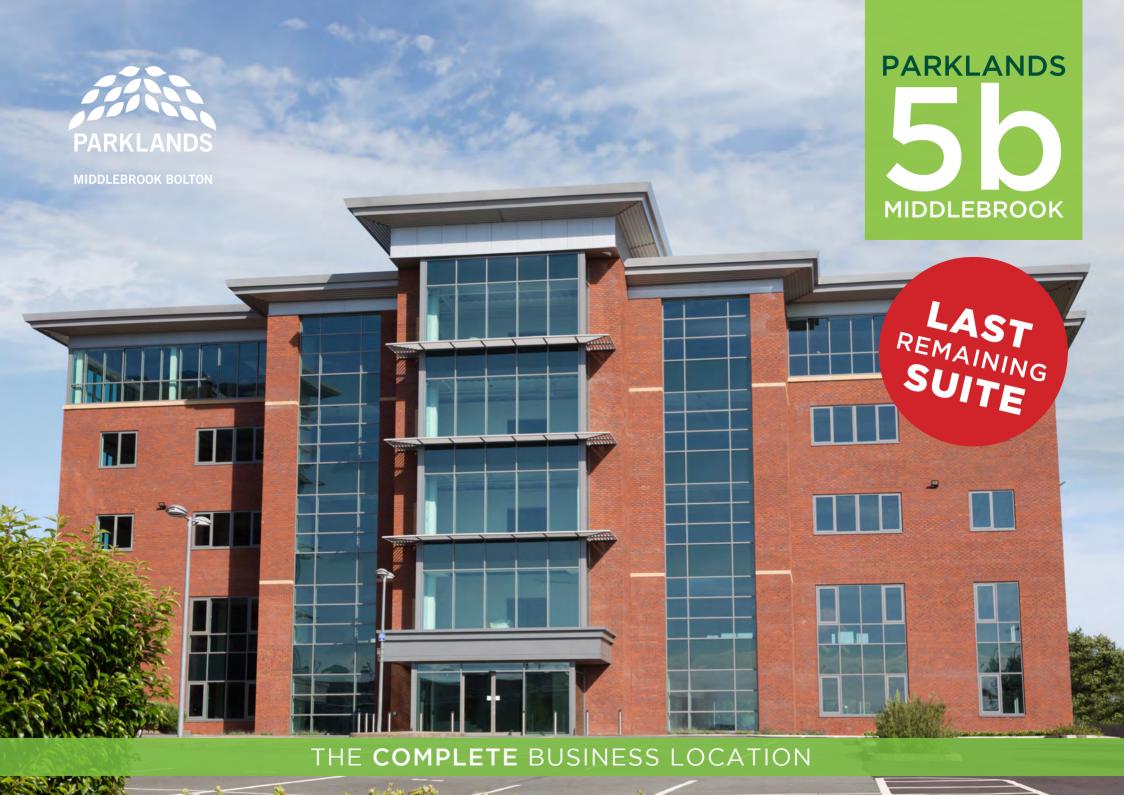

## An established BUSINESS location

Parklands at Middlebrook is the latest phase of this landmark mixed-use development, which now extends to over 200 acres (81 hectares) and is without doubt the largest integrated and sustainable employment, leisure, sports and retail scheme in the country.

Additional 948 car parking spaces on adjacent site. can be offered on a separate licence.

The Reception area at Parklands 5b