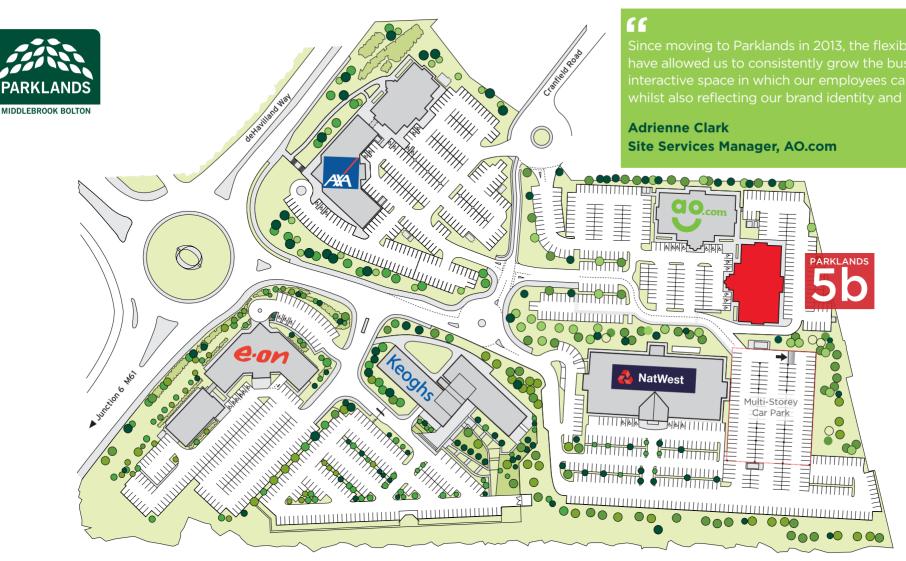

reached directly by rail - via Horwich Parkway - or road - via the M61 and regional motorway network.

Ease of recruitment, great facilities and superb transport links have all made this development an unrivalled location for business. Occupiers already include NatWest, AXA Insurance, Keoghs, E.on, AO.com, Bond Turner, AG Barr, ISS, Premex, NHS, Hitachi and Royal Mail to name just a few of the well-known companies who appreciate the benefits that Middlebrook has to offer and all of whom consider Middlebrook to be an 'excellent employment base'.

## An established RETAIL & LEISURE location

Parklands has immediate access to an extensive range of amenities on its doorstep, unrivalled to anywhere else in the UK including retail, leisure, hotels, conference and sports facilities.

The Park benefits from two superstores; ASDA and Tesco Extra and numerous high streetbrands such as M&S, Next, River Island, Argos and Boots. There is a wide variety of restaurants including: Bella Italia, ASK Italian, Nando's, Wagamama, Pizza Hut, Coast

to Coast and Chiquito in addition to fast food outlets; McDonald's, Subway and KFC and cafes; Costa Coffee and Starbucks.

There are traditional pub restaurants and hotels on site including Bolton Whites and Premier Inn, two petrol stations and superb on-site conference and leisure facilities such as Bolton Wanderers Stadium, Stateside Foods Bolton Arena, Vue Cinema and Hollywood Bowl.