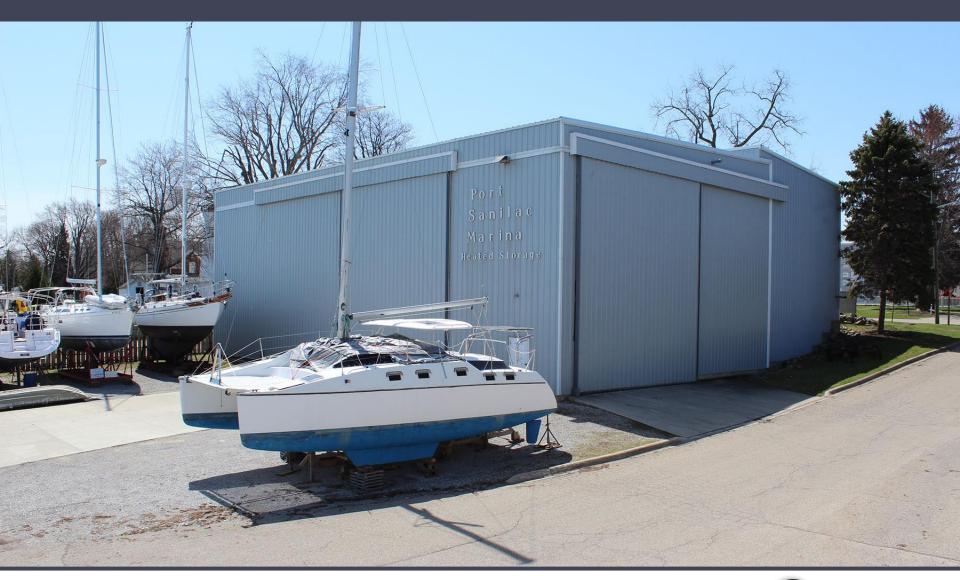

0 docks for up to 60 feet
- Includes 27-Ton Algonac boat hoist, 25-Ton Wiggins lift truck, and 50-Ton marine travelift with telescoping crane
- The city of Port Sanilac is close to many shops, restaurants, and more
- No significant deferred maintenance
- Additional parcels included in the sale are used for winter and longer-term storage
- Full service 100-seat restaurant with liquor license and elevator overlooking the harbor. The restaurant is located on the second floor of the main marina building.
- Many possibilities for growth
- Marine service building and offices
- The untouched potential, valuable real estate, and existing successful business make Port Sanilac an outstanding opportunity for an investor or entrepreneur







#### PROPERTY OVERVIEW



## **HEATED STORAGE FACILITY**





### MARINE SERVICE CENTER





#### EASY ACCESS TO DOWNTOWN PORT SANILAC





#### For more information, visit: portsanilacmarinaforsale.com

For more information, contact:

#### **STEVE GORDON**

(248) 948 0101

sgordon@signatureassociates.com

#### **GARY STEPHENS**

(248) 948 0104

gstephens@signatureassociates.com

#### SIGNATURE ASSOCIATES

One Towne Square, Suite 1200 Southfield, Michigan 48076 (248) 948 9000

www.signatureassociates.com