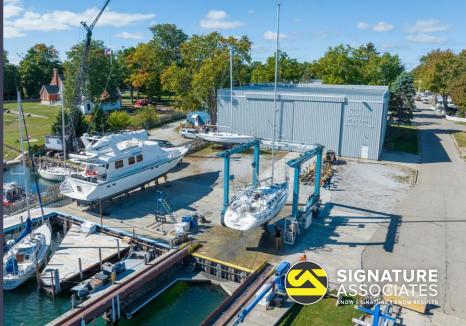

SANILAC MARINA A FULL-SERVICE MARINA ON LAKE HURON

For more information, visit: portsanilacmarinaforsale.com



## 7365 CEDAR STREET PORT SANILAC, MICHIGAN



For more information, contact:

STEVE GORDON (248) 948 0101 sgordon@signatureassociates.com GARY STEPHENS (248) 948 0104 gstephens@signatureassociates.com





## **PROPERTY OVERVIEW**

#### FOR SALE // PORT SANILAC MARINA

- Full-service Great Lakes Marina located on Lake Huron
- 29,300 square feet total
- 8,000 sq. ft. main building located on waterfront with 2<sup>nd</sup> floor restaurant, ship store and showroom
- Marine service center with offices
- Heated storage buildings
- Outdoor storage
- Abundant heavy equipment that is well maintained
- Docks with full amenities
- Asking Price: \$3,500,000



## PORT SANILAC MARINA





### 7365 Cedar Street – Port Sanilac, MI

- 120 docks for up to 60 feet
- Includes 27-Ton Algonac boat hoist, 25-Ton Wiggins lift truck, and 50-Ton marine travelift with telescoping crane
- The city of Port Sanilac is close to many shops, restaurants, and more
- No significant deferred maintenance
- Additional parcels included in the sale are used for winter and longer-term storage
- Full service 100-seat restaurant with liquor license and elevator overlooking the harbor. The restaurant is located on the second floor of the main marina building.
- Many possibilities for growth
- Marine service building and offices
- The untouched potential, valuable real estate, and existing successful business make Port Sanilac an outstanding opportunity for an investor or entrepreneur







#### PROPE