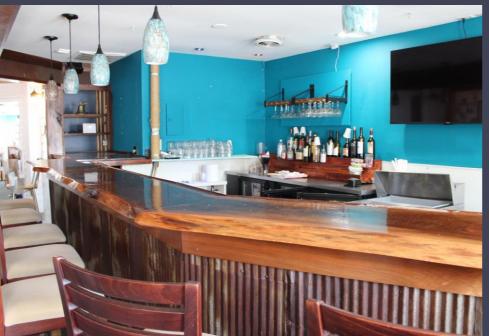

### 7365 Cedar Street – Port Sanilac, MI

- 120 docks for up to 60 feet
- Includes 27-Ton Algonac boat hoist, 25-Ton Wiggins lift truck, and 50-Ton marine travelift with telescoping crane
- The city of Port Sanilac is close to many shops, restaurants, and more
- No significant deferred maintenance
- Additional parcels included in the sale are used for winter and longer-term storage
- Full service 100-seat restaurant with liquor license and elevator overlooking the harbor. The restaurant is located on the second floor of the main marina building.
- Many possibilities for growth
- Marine service building and offices
- The untouched potential, valuable real estate, and existing successful business make Port Sanilac an outstanding opportunity for an investor or entrepreneur