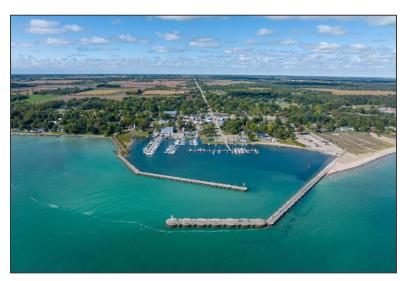

NILAC MARINA





### 7365 Cedar Street – Port Sanilac, MI

- 120 docks for up to 60 feet
- Includes 27-Ton Algonac boat hoist, 25-Ton Wiggins lift truck, and 50-Ton marine travelift with telescoping crane
- The city of Port Sanilac is close to many shops, restaurants, and more
- No significant deferred maintenance
- Additional parcels included in the sale are used for winter and longer-term storage
- Full service 100-seat restaurant with liquor license and elevator overlooking the harbor. The restaurant is located on the second floor of the main marina building.
- Many possibilities for growth
- Marine service building and offices
- The untouched potential, valuable real estate, and existing successful business make Port Sanilac an outstanding opportunity for an investor or entrepreneur







#### PROPERTY OVERVIEW



## **HEATED STORAGE FACILITY**





### MARINE SERVICE CENTER





#### EASY ACCESS TO DOWNTOWN PORT SANILAC





#### For more information, visit: portsanilacmarinaforsale.com

For more information, contact:

#### **STEVE GORDON**

(248) 948 0101

sgordon@signatureassociates.com

#### **GARY STEPHENS**

(248) 948 0104

gstephens@signatureassociates.com

#### SIGNATURE ASSOCIATES

One Towne Square, Suite 1200 Southfield, Michigan 48076 (248) 948 9000

www.signatureassociates.com