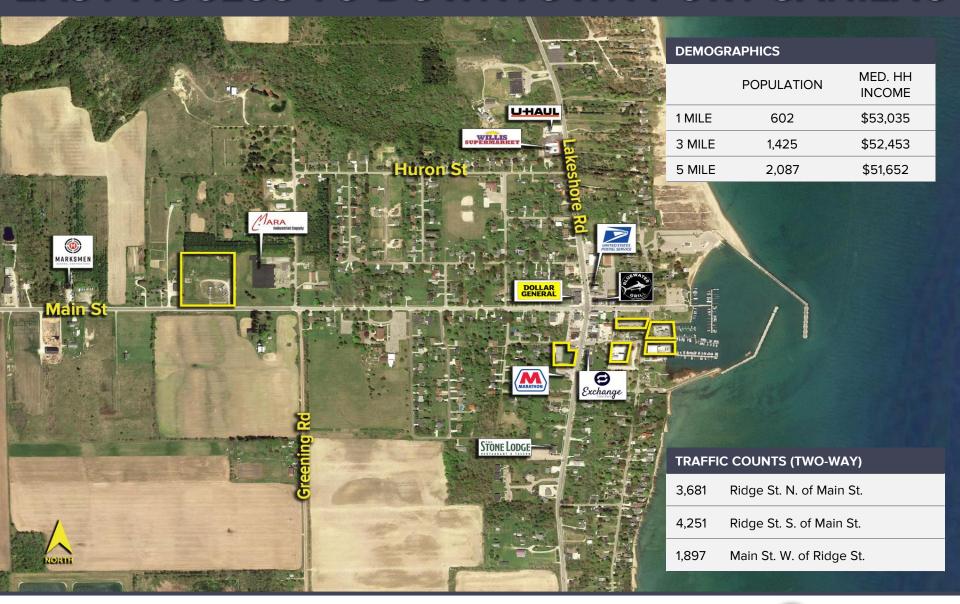

lift truck, and 50-Ton marine travelift with telescoping crane
- The city of Port Sanilac is close to many shops, restaurants, and more
- No significant deferred maintenance
- Additional parcels included in the sale are used for winter and longer-term storage
- Full service 100-seat restaurant with liquor license and elevator overlooking the harbor. The restaurant is located on the second floor of the main marina building.
- Many possibilities for growth
- Marine service building and offices
- The untouched potential, valuable real estate, and existing successful business make Port Sanilac an outstanding opportunity for an investor or entrepreneur







#### PROPERTY OVERVIEW



## **HEATED STORAGE FACILITY**





### MARINE SERVICE CENTER





#### EASY ACCESS TO DOWNTOWN PORT SANILAC





#### For more information, visit: portsanilacmarinaforsale.com

For more information, contact:

#### **STEVE GORDON**

(248) 948 0101

sgordon@signatureassociates.com

#### **GARY STEPHENS**

(248) 948 0104

gstephens@signatureassociates.com

#### SIGNATURE ASSOCIATES

One Towne Square, Suite 1200 Southfield, Michigan 48076 (248) 948 9000

www.signatureassociates.com