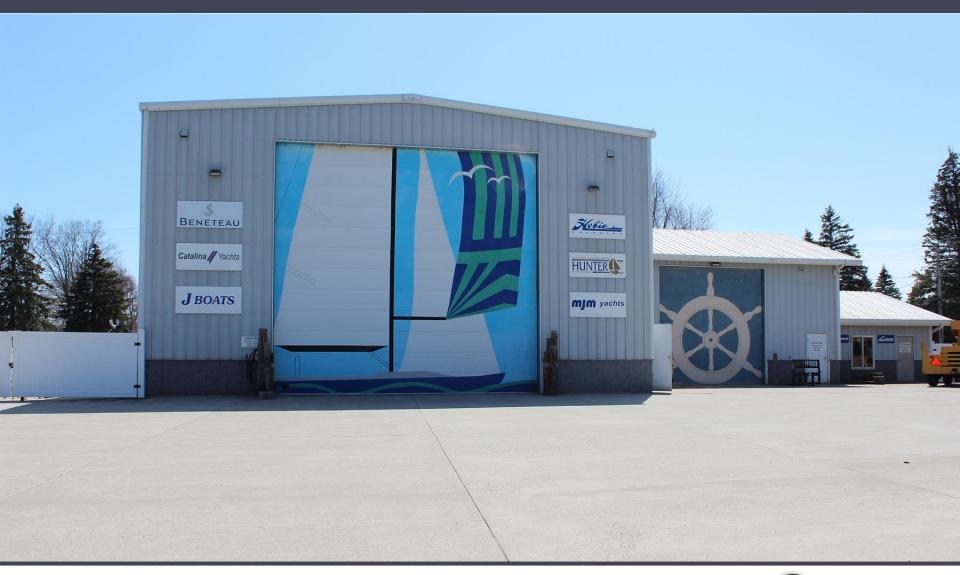

ludes 27-Ton Algonac boat hoist, 25-Ton Wiggins lift truck, and 50-Ton marine travelift with telescoping crane
- The city of Port Sanilac is close to many shops, restaurants, and more
- No significant deferred maintenance
- Additional parcels included in the sale are used for winter and longer-term storage
- Full service 100-seat restaurant with liquor license and elevator overlooking the harbor. The restaurant is located on the second floor of the main marina building.
- Many possibilities for growth
- Marine service building and offices
- The untouched potential, valuable real estate, and existing successful business make Port Sanilac an outstanding opportunity for an investor or entrepreneur







#### PROPERTY OVERVIEW



## **HEATED STORAGE FACILITY**





### MARINE SERVICE CENTER





#### EASY ACCESS TO DOWNTOWN PORT SANILAC





#### For more information, visit: portsanilacmarinaforsale.com

For more information, contact:

#### **STEVE GORDON**

(248) 948 0101

sgordon@signatureassociates.com

#### **GARY STEPHENS**

(248) 948 0104

gstephens@signatureassociates.com

#### SIGNATURE ASSOCIATES

One Towne Square, Suite 1200 Southfield, Michigan 48076 (248) 948 9000

www.signatureassociates.com