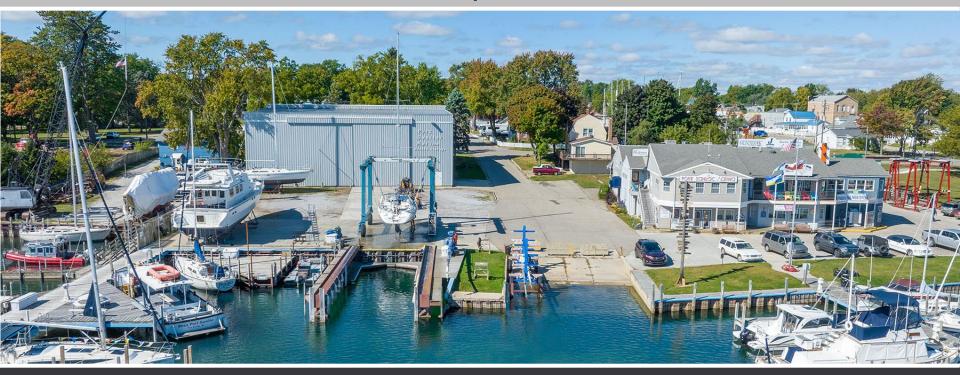

#### FOR SALE // PORT SANILAC MARINA

- Full-service Great Lakes Marina located on Lake Huron
- 29,300 square feet total
- 8,000 sq. ft. main building located on waterfront with 2<sup>nd</sup> floor restaurant, ship store and showroom
- Marine service center with offices
- Heated storage buildings
- Outdoor storage
- Abundant heavy equipment that is well maintained
- Docks with full amenities
- Asking Price: \$3,500,000

### 7365 Cedar Street – Port Sanilac, MI

- 120 docks for up to 60 feet
- Includes 27-Ton Algonac boat hoist, 25-Ton Wiggins lift truck, and 50-Ton marine travelift with telescoping crane
- The city of Port Sanilac is close to many shops, restaurants, and more
- No significant deferred maintenance
- Additional parcels included in the sale are used for winter and longer-term storage
- Full service 100-seat restaurant with liquor license and elevator overlooking the harbor. The restaurant is located on the second floor of the main marina building.
- Many possibilities for growth
- Marine service building and offices
- The untouched potential, valuable real estate, and existing successful business make Port Sanilac an outstanding opportunity for an investor or entrepreneur

## **HEATED STORAGE FACILITY**

### MARINE SERVICE CENTER

#### EASY ACCESS TO DOWNTOWN PORT SANILAC