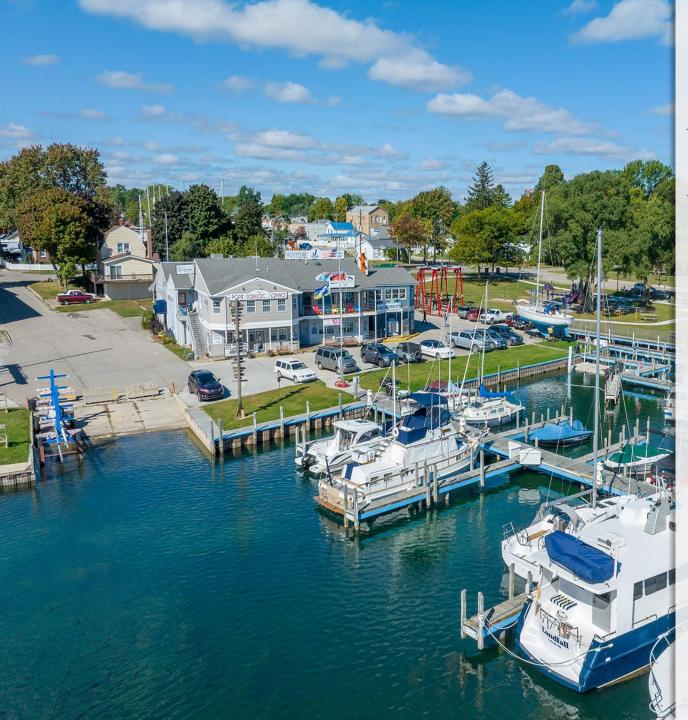

### 7365 Cedar Street – Port Sanilac, MI

- 120 docks for up to 60 feet
- Includes 27-Ton Algonac boat hoist, 25-Ton Wiggins lift truck, and 50-Ton marine travelift with telescoping crane
- The city of Port Sanilac is close to many shops, restaurants, and more
- No significant deferred maintenance
- Additional parcels included in the sale are used for winter and longer-term storage
- Full service 100-seat restaurant with liquor license and elevator overlooking the harbor. The restaurant is located on the second floor of the main marina building.
- Many possibilities for growth
- Marine service building and offices
- The untouched potential, valuable real estate, and existing successful business make Port Sanilac an outstanding opportunity for an investor or entrepreneur

#### EASY ACCESS TO DOWNTOWN PORT SANILAC