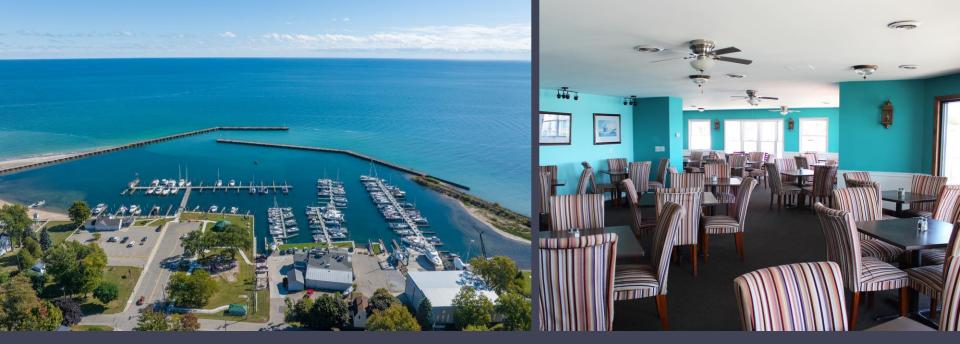

#### FOR SALE // PORT SANILAC MARINA

- Full-service Great Lakes Marina located on Lake Huron
- 29,300 square feet total
- 8,000 sq. ft. main building located on waterfront with 2<sup>nd</sup> floor restaurant, ship store and showroom
- Marine service center with offices
- Heated storage buildings
- Outdoor storage
- Abundant heavy equipment that is well maintained
- Docks with full amenities
- Asking Price: \$3,500,000

### 7365 Cedar Street – Port Sanilac, MI

- 120 docks for up to 60 feet
- Includes 27-Ton Algonac boat hoist, 25-Ton Wiggins lift truck, and 50-Ton marine travelift with telescoping crane
- The city of Port Sanilac is close to many shops, restaurants, and more
- No significant deferred maintenance
- Additional parcels included in the sale are used for winter and longer-term storage
- Full service 100-seat restaurant with liquor license and elevator overlooking the harbor. The restaurant is located on the second floor of the main marina building.
- Many possibilities for growth
- Marine service building and offices
- The untouched potential, valuable real estate, and existing successful business make Port Sanilac an outstanding opportunity for an investor or entrepreneur