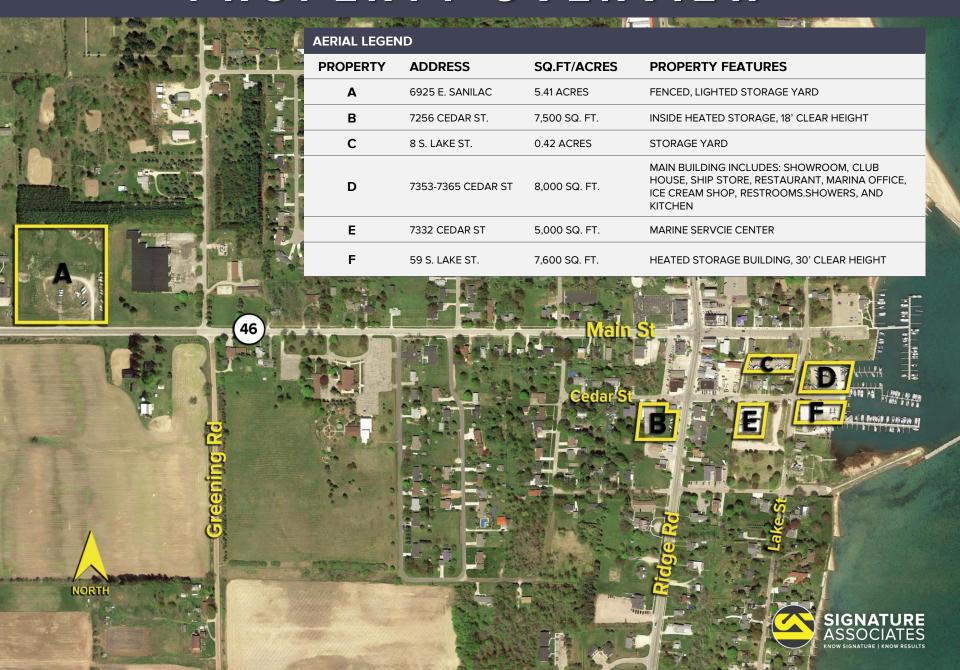

ar Street – Port Sanilac, MI

- 120 docks for up to 60 feet
- Includes 27-Ton Algonac boat hoist, 25-Ton Wiggins lift truck, and 50-Ton marine travelift with telescoping crane
- The city of Port Sanilac is close to many shops, restaurants, and more
- No significant deferred maintenance
- Additional parcels included in the sale are used for winter and longer-term storage
- Full service 100-seat restaurant with liquor license and elevator overlooking the harbor. The restaurant is located on the second floor of the main marina building.
- Many possibilities for growth
- Marine service building and offices
- The untouched potential, valuable real estate, and existing successful business make Port Sanilac an outstanding opportunity for an investor or entrepreneur







#### PROPERTY OVERVIEW



## **HEATED STORAGE FACILITY**





### MARINE SERVICE CENTER





#### EASY ACCESS TO DOWNTOWN PORT SANILAC





#### For more information, visit: portsanilacmarinaforsale.com

For more information, contact:

#### **STEVE GORDON**

(248) 948 0101

sgordon@signatureassociates.com

#### **GARY STEPHENS**

(248) 948 0104

gstephens@signatureassociates.com

#### SIGNATURE ASSOCIATES

One Towne Square, Suite 1200 Southfield, Michigan 48076 (248) 948 9000

www.signatureassociates.com