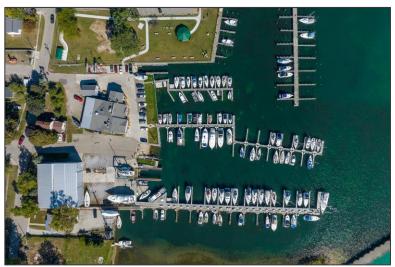

### 7365 Cedar Street – Port Sanilac, MI

- 120 docks for up to 60 feet
- Includes 27-Ton Algonac boat hoist, 25-Ton Wiggins lift truck, and 50-Ton marine travelift with telescoping crane
- The city of Port Sanilac is close to many shops, restaurants, and more
- No significant deferred maintenance
- Additional parcels included in the sale are used for winter and longer-term storage
- Full service 100-seat restaurant with liquor license and elevator overlooking the harbor. The restaurant is located on the second floor of the main marina building.
- Many possibilities for growth
- Marine service building and offices
- The untouched potential, valuable real estate, and existing successful business make Port Sanilac an outstanding opportunity for an investor or entrepreneur