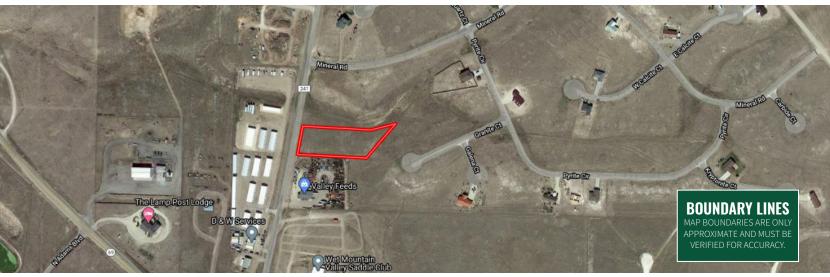

Please review the map in the photos for the location of the properties within the Shadow Ridge community. Each lot adjoins "open space" within Shadow Ridge and underground power is in the road. Roads are paved and maintained by the Town of Westcliffe.