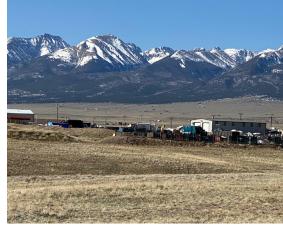

## Shadow Ridge Lot 1 1.55 ACRES • \$110,000

If you are looking to relocate your business or start a new business, this is a nice place to begin. You may live and run your business in the same location within Shadow Ridge. You will not find more beautiful views anywhere! Lot 1 is 1.55 acres that is within minutes of the town of Westcliffe and close access to the road that leads to Lake DeWeese Reservoir. I have included a photo of Lake DeWeese and Downtown Westcliffe. The property location offers outstanding access to hiking, boating, fishing, hunting, ATVing, horseback riding, and in-town activities such as the movie theater, bowling, restaurants, grocery, 4H, art galleries, dark skies, and music concerts. Additionally, Lots 3 & 4 are adjacent to this one and are available also. Buy one or All!