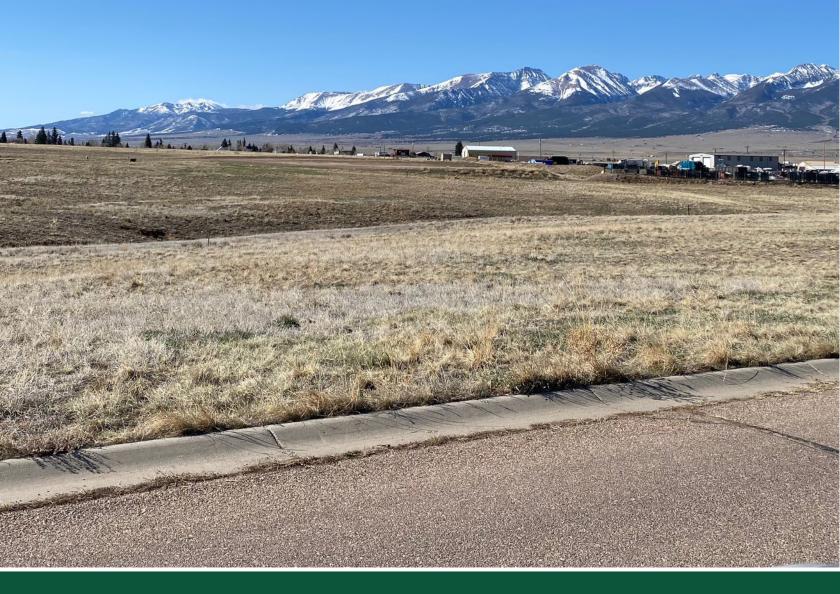

## Shadow Ridge Lot 1 1.55 ACRES • \$110,000

If you are looking to relocate your business or start a new business, this is a nice place to begin. You may live and run your business in the same location within Shadow Ridge. You will not find more beautiful views anywhere! Lot 1 is 1.55 acres that is within minutes of the town of Westcliffe and close access to the road that leads to Lake DeWeese Reservoir. I have included a photo of Lake DeWeese and Downtown Westcliffe. The property location offers outstanding access to hiking, boating, fishing, hunting, ATVing, horseback riding, and in-town activities such as the movie theater, bowling, restaurants, grocery, 4H, art galleries, dark skies, and music concerts. Additionally, Lots 3 & 4 are adjacent to this one and are available also. Buy one or All!

Please review the map in the photos for the location of the properties within the Shadow Ridge community. Each lot adjoins "open space" within Shadow Ridge and underground power is in the road. Roads are paved and maintained by the Town of Westcliffe.