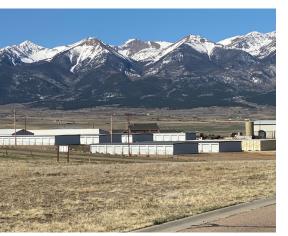

## Shadow Ridge Lot 1 1.55 ACRES • \$110,000

If you are looking to relocate your business or start a new business, this is a nice place to begin. You may live and run your business in the same location within Shadow Ridge. You will not find more beautiful views anywhere! Lot 1 is 1.55 acres that is within minutes of the town of Westcliffe and close access to the road that leads to Lake DeWeese Reservoir. I have included a photo of Lake DeWeese and Downtown Westcliffe. The property location offers outstanding access to hiking, boating, fishing, hunting, ATVing, horseback riding, and in-town activities such as the movie theater, bowling, restaurants, grocery, 4H, art galleries, dark skies, and music concerts. Additionally, Lots 3 & 4 are adjacent to this one and are available also. Buy one or All!