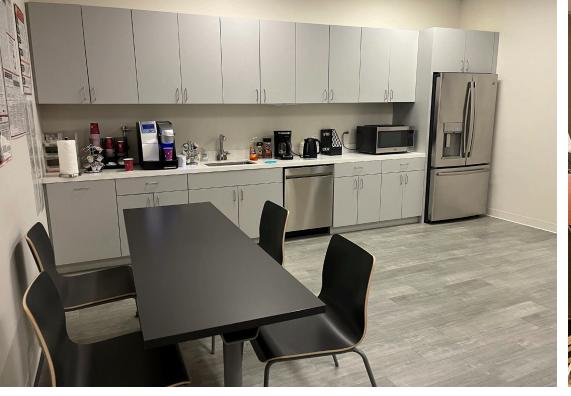

14 offices (3 executive)

32 large cubes

2 wet panties

3 private outdoor terraces

1 large reception area

Supplemental AC/heating throughout the space

Private bathrooms

Direct fiber optics cabling in the space

Tons of storage

East 56th Street

For more information please contact:

Woody King
Managing Director
212.776.4352
wking@lee-associates.com

All information supplied is from sources deemed reliable and is furnished subject to errors, omissions, modifications, removal of the listing for sale or lease, and to any listing conditions, including the rates and manner of payment of commissions for particular offerings imposed by principals or agreed by this Company, the terms of which are available to principals or duly licensed brokers. Any square footage dimensions set forth are approximate.