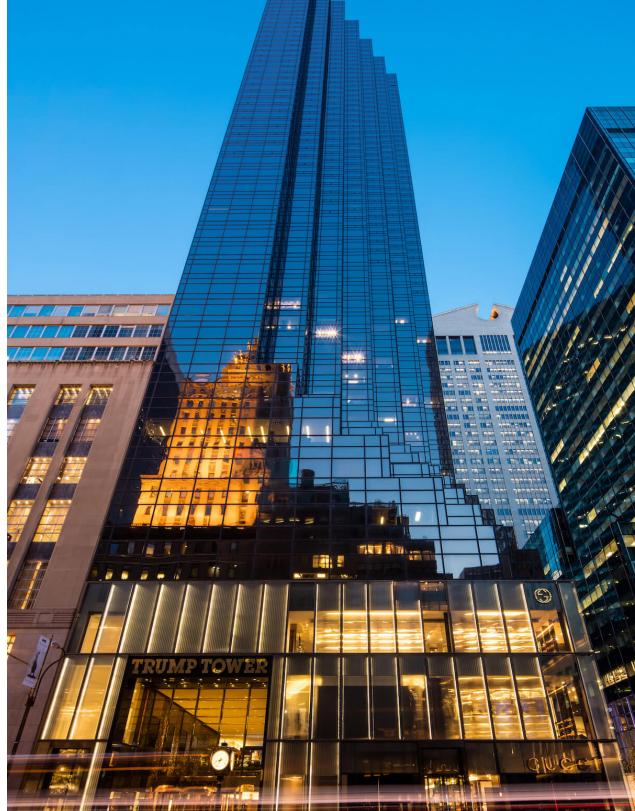

## EXCLUSIVE SUB-LEASE

## 725 Fifth Avenue

Entire 14th Floor

NEW YORK | NEW YORK



## Entire 14th floor

Size – 14,888 SF

Term thru 02/2031

**Delivered Fully Furnished** 

Pricing: Upon Request





1 large, windowed boardroom (14 person)

2 regular sized conference rooms (1–6-person, 1-8 person)

14 offices (3 executive)

32 large cubes

2 wet panties

3 private outdoor terraces

1 large reception area

Supplemental AC/heating throughout the space

Private bathrooms

Direct fiber optics cabling in the space

Tons of storage



East 56th Street













For more information please contact:

Woody King
Managing Director
212.776.4352
wking@lee-associates.com



All information supplied is from sources deemed reliable and is furnished subject to errors, omissions, modifications, removal of the listing for sale or lease, and to any listing conditions, including the rates and manner of payment of commissions for particular offerings imposed by principals or agreed by this Company, th