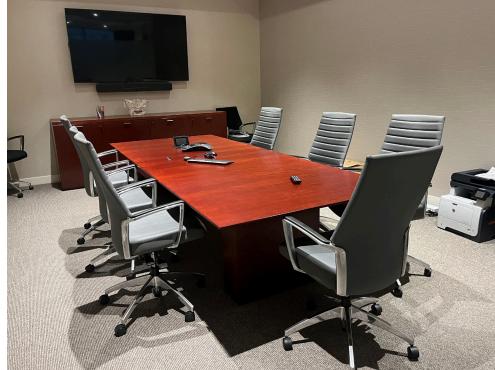

## Entire 14th floor

Size – 14,888 SF

Term thru 02/2031

**Delivered Fully Furnished** 

Pricing: Upon Request

1 large, windowed boardroom (14 person)

2 regular sized conference rooms (1–6-person, 1-8 person)

14 offices (3 executive)

32 large cubes

2 wet panties

3 private outdoor terraces

1 large reception area

Supplemental AC/heating throughout the space

Private bathrooms

Direct fiber optics cabling in the space