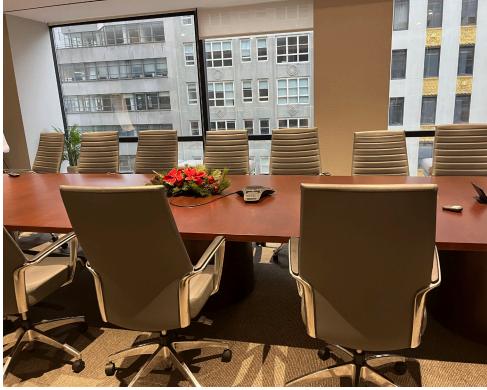

## Entire 14th floor

Size – 14,888 SF

Term thru 02/2031

**Delivered Fully Furnished** 

Pricing: Upon Request

1 large, windowed boardroom (14 person)

2 regular sized conference rooms (1–6-person, 1-8 person)