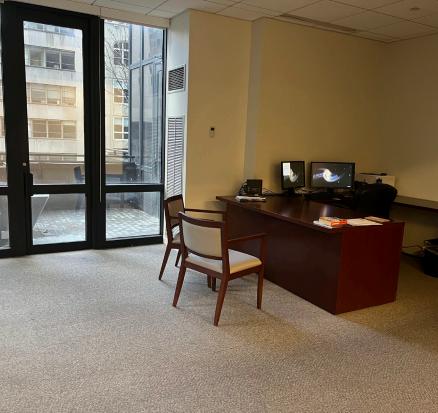

14 offices (3 executive)

32 large cubes

2 wet panties

3 private outdoor terraces

1 large reception area

Supplemental AC/heating throughout the space

Private bathrooms

Direct fiber optics cabling in the space