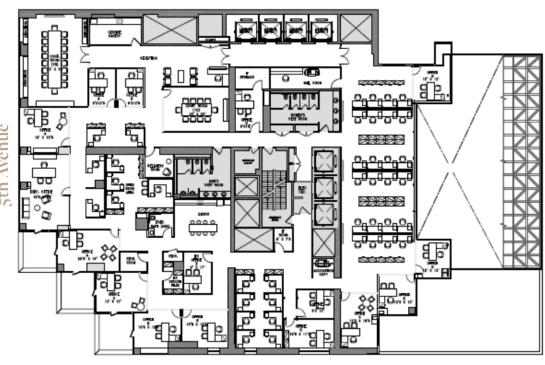

## Entire 14th floor

Size – 14,888 SF

Term thru 02/2031

**Delivered Fully Furnished** 

Pricing: Upon Request

1 large, windowed boardroom (14 person)

2 regular sized conference rooms (1–6-person, 1-8 person)

14 offices (3 executive)

32 large cubes

2 wet panties

3 private outdoor terraces

1 large reception area

Supplemental AC/heating throughout the space

Private bathrooms

Direct fiber optics cabling in the space

Tons of storage

East 56th Street

For more information please contact:

Woody King
Managing Director
212.776.4352
wking@lee-associates.com

All information supplied is from sources deemed reliable and is furnished subject to errors, omissions, modifications, removal of the listing for sale or lease, and to any listing conditions, including the rates and manner of payment of commissions for particular offerings imposed by principals or agreed by this Company, the terms of which are available to principals or duly licensed brokers. Any square footage dimensions set forth are approximate.