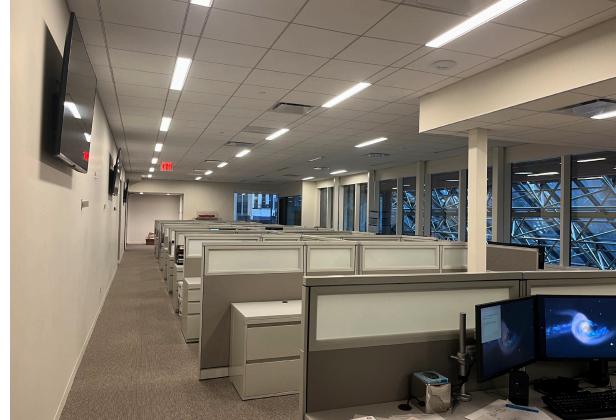

## Entire 14th floor

Size – 14,888 SF

Term thru 02/2031

**Delivered Fully Furnished** 

Pricing: Upon Request

1 large, windowed boardroom (14 person)

2 regular sized conference rooms (1–6-person, 1-8 person)

14 offices (3 executive)

32 large cubes

2 wet panties

3 private outdoor terraces

1 large reception area

Supplemental AC/heating throughout the space

Private bathrooms

Direct fiber optics cabling in the space